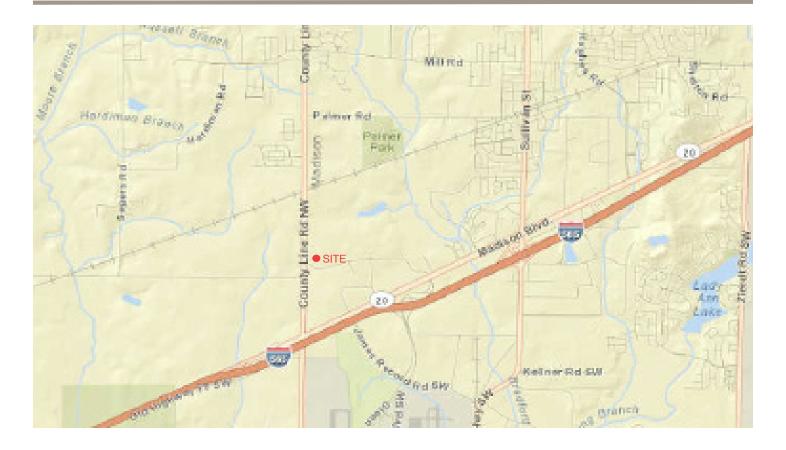

#### PROPERTY OVERVIEW

The property is located on the northeast corner of County Line Road and Production Avenue. There are +/- 310 feet of fronage on County Line with traffic counts of 18,549 per day. County Line Rd expanded to five lanes. Located in close proximity to Polaris Plant, Remington Plant, McDonald's, Publix, Walgreens, Subway, Redstone Federal Credit Union, James Clemens High School, Huntsville International Airport and 0.7 miles from the new interchange at I-565 and County Line Road. The property is offered for sale or ground lease.