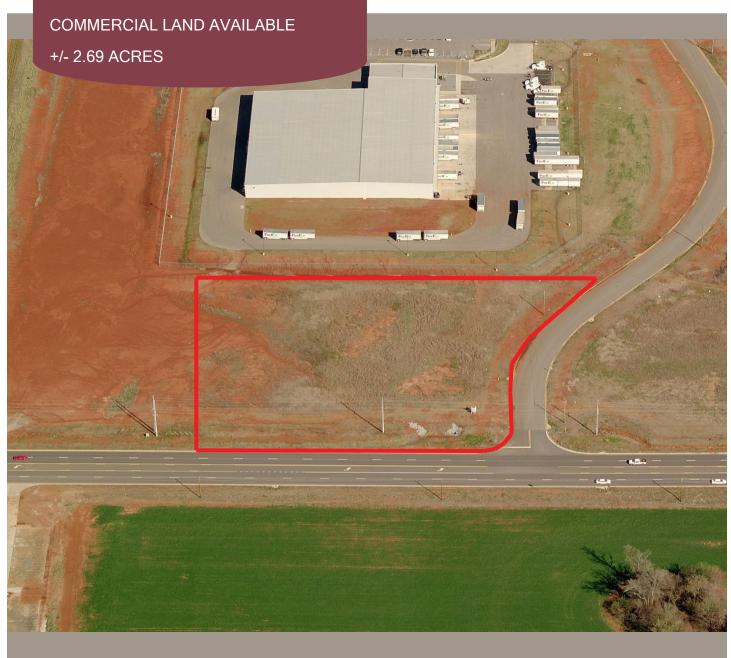

### Commercial Land Available

#### PROPERTY OVERVIEW

The property is located on the northeast corner of County Line Road and Production Avenue. There are +/- 310 feet of fronage on County Line with traffic counts of 18,549 per day. County Line Rd expanded to five lanes. Located in close proximity to Polaris Plant, Remington Plant, McDonald's, Publix, Walgreens, Subway, Redstone Federal Credit Union, James Clemens High School, Huntsville International Airport and 0.7 miles from the new interchange at I-565 and County Line Road. The property is offered for sale or ground lease.

| SITE FEATURES |                         |  |
|---------------|-------------------------|--|
| LAND SIZE     | 2.69 acres              |  |
| ZONING        | B-3                     |  |
| UTILITIES     | All utilities available |  |
| PRICE         | \$15 per square foot    |  |