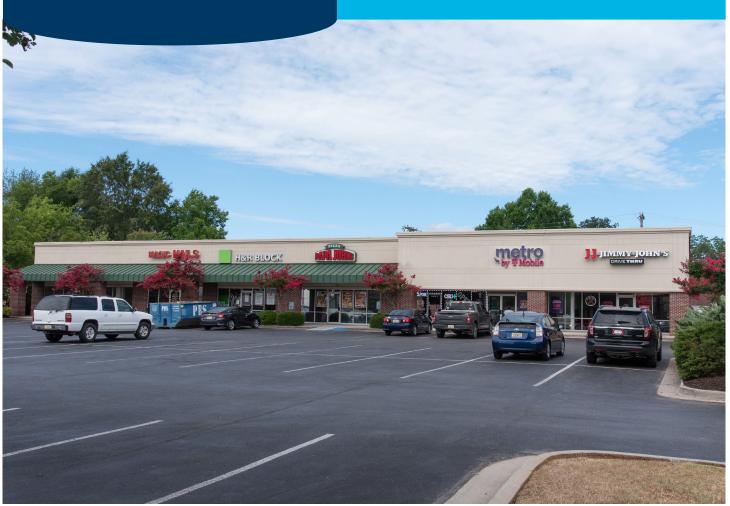

## **PROPERTY OVERVIEW**

Hart Plaza is located in the heart of Hartselle, Alabama on Highway 31. This property is +/- 9,855 sf of retail and office space, and was recently renovated in 2000. Units A, B, C, and E are open retail space with a private office, storage, and restrooms in the rear. Units D and G are outfitted for restaurant use, with dining space in front, and commercial kitchen and restrooms in the rear.

## Office/Retail Space

| MASSAGE                                                                                   |   | B<br>MAGIC<br>NAILS | H&R<br>BLOCI | (A) | D<br>A JOHNS | E                            | F                                                                 | =                   | G |
|-------------------------------------------------------------------------------------------|---|---------------------|--------------|-----|--------------|------------------------------|-------------------------------------------------------------------|---------------------|---|
|                                                                                           |   |                     |              |     |              |                              |                                                                   |                     |   |
| 1 1                                                                                       | I | <br>                |              |     |              |                              |                                                                   |                     | 1 |
|                                                                                           |   |                     |              |     |              |                              |                                                                   |                     |   |
| A Massage B Magic Nails C H & R Block D Papa Johns E AVAILABLE F AVAILABLE G Jimmy John's |   |                     |              |     |              | 1,<br>1,<br>1,<br><b>1</b> , | ,100 S<br>200 S<br>200 S<br>200 S<br><b>200 S</b><br><b>200 S</b> | F<br>F<br><b>SF</b> |   |