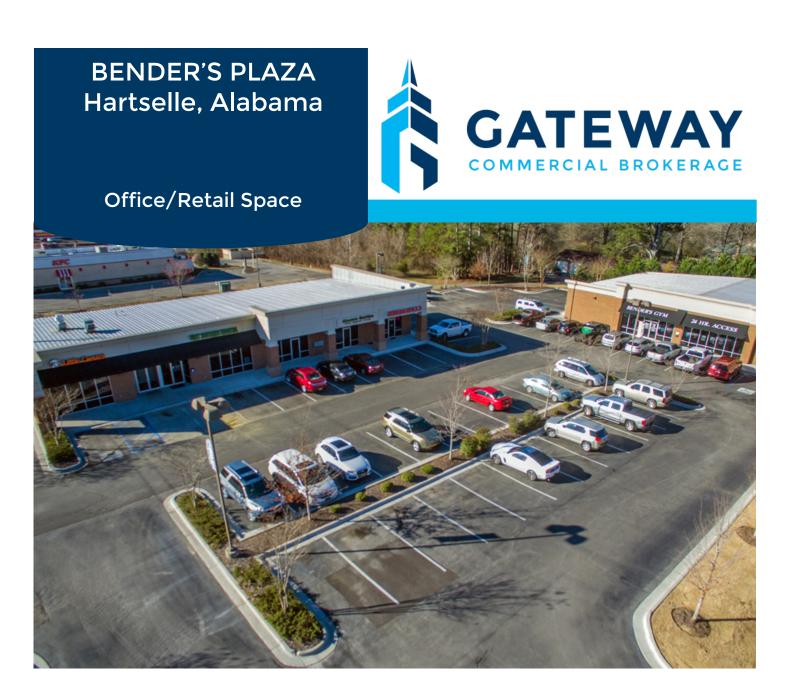

## **PROPERTY OVERVIEW**

This property is centrally located at 1307/1309 Highway 31 South in Hartselle, Alabama, 35640. With 14,000 leasable square feet constructed on 1.55 acres, Bender's Plaza is a great location for any retail or office use. Conveniently located between Walmart Supercenter and Lowe's, Bender's Plaza boasts a traffic count of over 20,000 per day. Highway 31 is a major retail corridor in Hartselle, and this property is located within a mile of the following businesses: KFC, Walgreen's, Burger King, O'Reilly Auto Parts, Autozone, Hibbett Sports, Cato, McDonald's, Pizza Hut, and others.