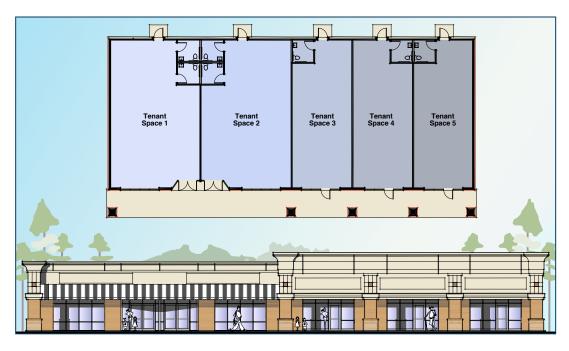

## BENDER'S PLAZA Office/Retail Space

| GYM SPACE      | Bender's Gym (RedX Fitness) | 8,000 square feet |
|----------------|-----------------------------|-------------------|
| TENANT SPACE 5 | AVAILABLE                   | 1,000 square feet |
| TENANT SPACE 4 | AVAILABLE                   | 1,000 square feet |
| TENANT SPACE 3 | AVAILABLE                   | 1,000 square feet |
| TENANT SPACE 2 | First Southern Financial    | 1,500 square feet |
| TENANT SPACE 1 | Lil Caesar's Pizza          | 1,500 square feet |

## BENDER'S PLAZA Office/Retail Space