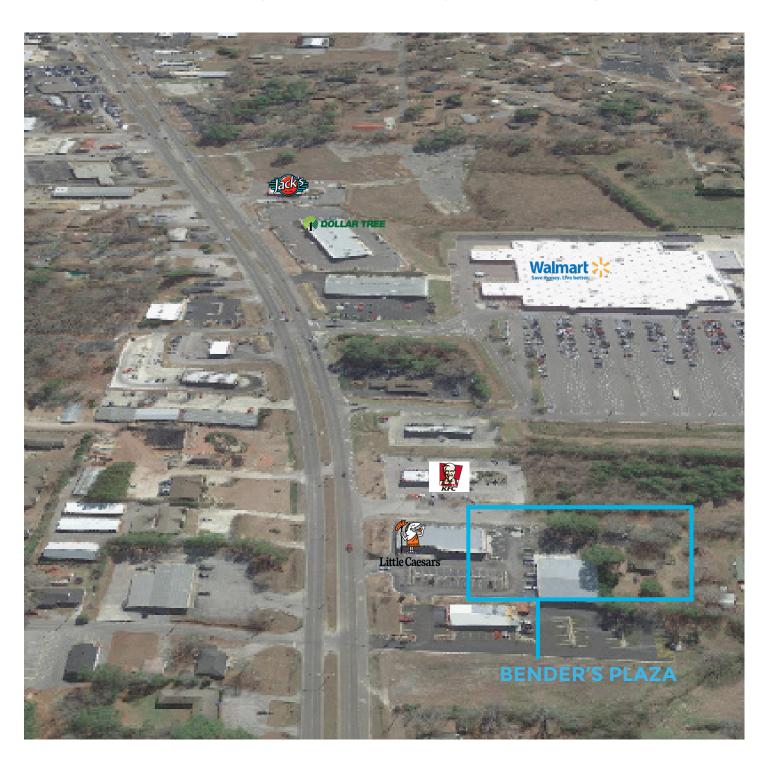

## **PROPERTY OVERVIEW**

This property is centrally located at 1307/1309 Highway 31 South in Hartselle, Alabama, 35640. With 14,000 leasable square feet constructed on 1.55 acres, Bender's Plaza is a great location for any retail or office use. Conveniently located between Walmart Supercenter and Lowe's, Bender's Plaza boasts a traffic count of over 20,000 per day. Highway 31 is a major retail corridor in Hartselle, and this property is located within a mile of the following businesses: KFC, Walgreen's, Burger King, O'Reilly Auto Parts, Autozone, Hibbett Sports, Cato, McDonald's, Pizza Hut, and others.

## BENDER'S PLAZA AND NATIONAL RETAILERS