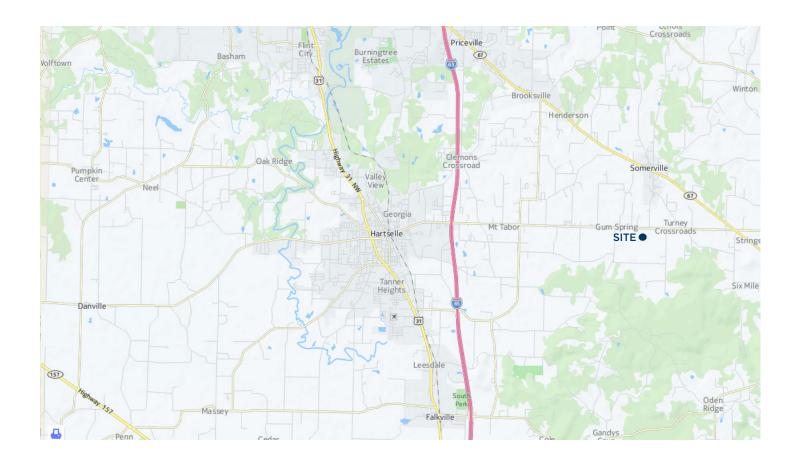

## **PROPERTY OVERVIEW**

The 87 acre tract is located on Hwy 36, just five miles east of Interstate 65 and Hwy 36 in Hartselle. There is established timber on the property.

| SITE FEATURES |           |
|---------------|-----------|
| LAND SIZE     | 87 acres  |
| ZONING        | No zoning |
| SALE PRICE    | \$555,000 |