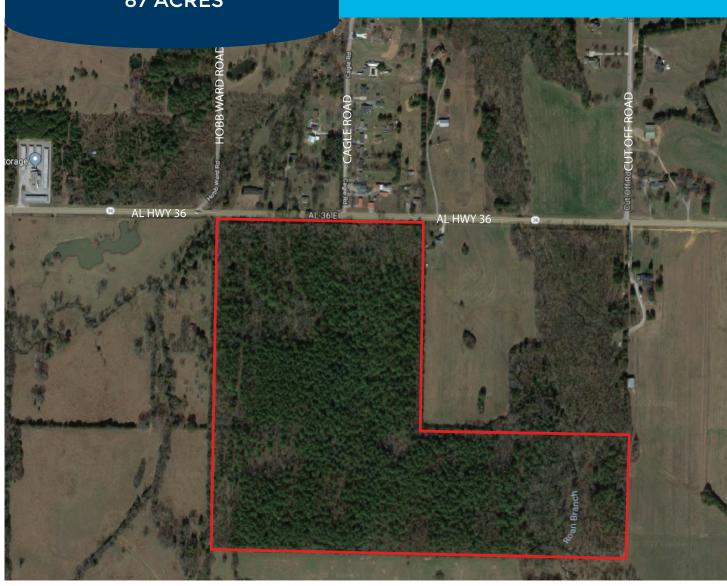

## 87 ACRES ON HWY 36

## **PROPERTY OVERVIEW**

The 87 acre tract is located on Hwy 36, just five miles east of Interstate 65 and Hwy 36 in Hartselle. There is established timber on the property.

| SITE FEATURES |           |
|---------------|-----------|
| LAND SIZE     | 87 acres  |
| ZONING        | No zoning |
| SALE PRICE    | \$555,000 |