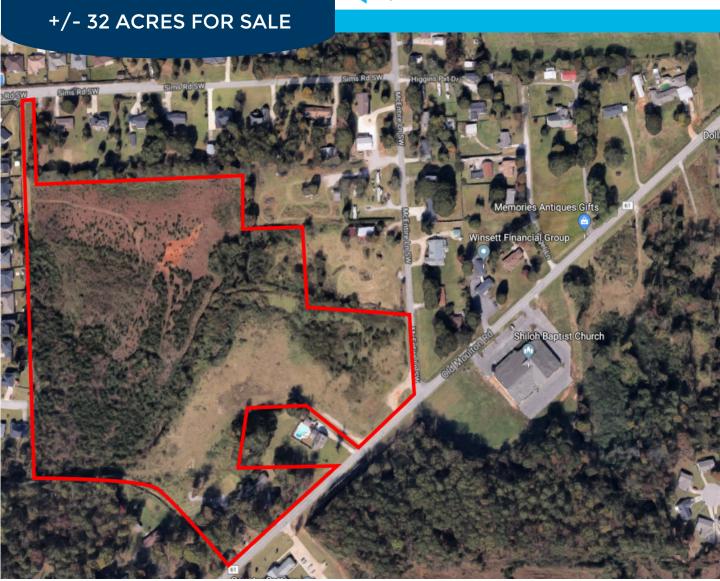

## 32 ACRES: McEntire Lane, Old Moulton Rd., Sims Rd. RESIDENTIAL DEVELOPMENT LAND AVAILABLE

## **PROPERTY OVERVIEW**

This property consists of 32 acres located outside the city limits of Decatur. The property is less than half a mile from the intersection of Old Moulton Road and Hwy 67 (Beltline Road). Great access with frontage on Old Moulton Road, McEntire Lane. and Sims Road.

| SITE FEATURES     |                         |
|-------------------|-------------------------|
| LAND SIZE         | +/- 32 acres            |
| MCENTIRE FRONTAGE | 240 feet                |
| OLD MLTN FRONTAGE | 400 feet                |
| UTILITIES         | All utilities available |
| ZONING            | No zoning               |
| SALE PRICE        | \$40,000 per acre       |