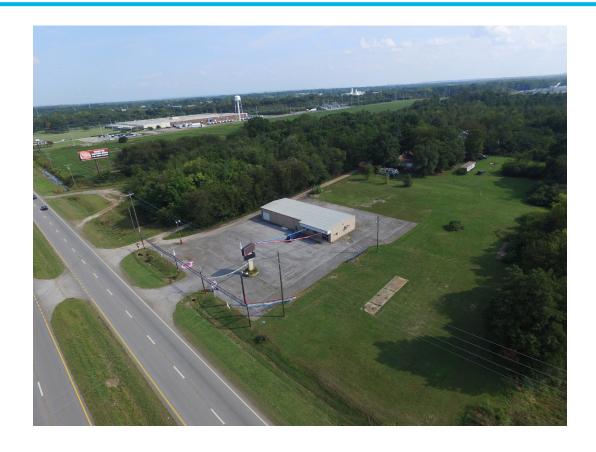

## **PROPERTY OVERVIEW**

Building consists of 1,300 sf of office space and 2,300 sf in shop. Property also includes 3.69 acres of land.

Located on Highway 20, 0.3 miles from intersection of Hwy 20 and Woodall Road. Approximately 296.8 feet of frontage on Highway 20.