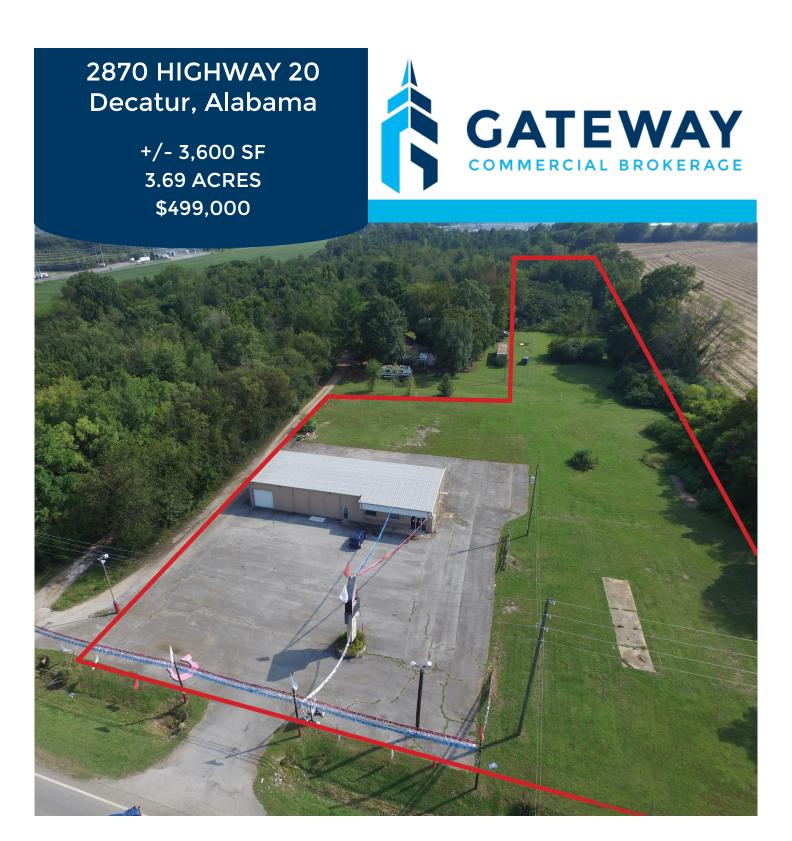

## 2870 HIGHWAY 20

## 1,300 SF OFFICE/ 2,300 SF SHOP/ 3.69 ACRES

## **PROPERTY OVERVIEW**

Building consists of 1,300 sf of office space and 2,300 sf in shop. Property also includes 3.69 acres of land.

Located on Highway 20, 0.3 miles from intersection of Hwy 20 and Woodall Road. Approximately 296.8 feet of frontage on Highway 20.

| SITE FEATURES |                                |
|---------------|--------------------------------|
| LAND SIZE     | 3.69 acres                     |
| UTILITIES     | All utilities provided         |
| ZONE          | No zoning. Outside city limits |
| SALE PRICE    | \$499,000                      |