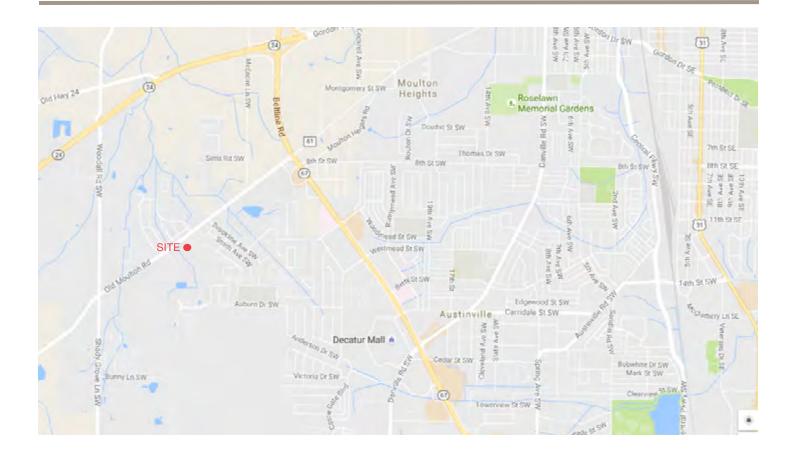

#### **PROPERTY OVERVIEW**

The property is located on Old Moulton Road less than a mile from the intersection of Old Moulton and Beltline Road (Hwy 67) and is across from Sherwood Oaks Subdivision. School systems are Julian Harris Elementary, Cedar Ridge Middle and Austin High.