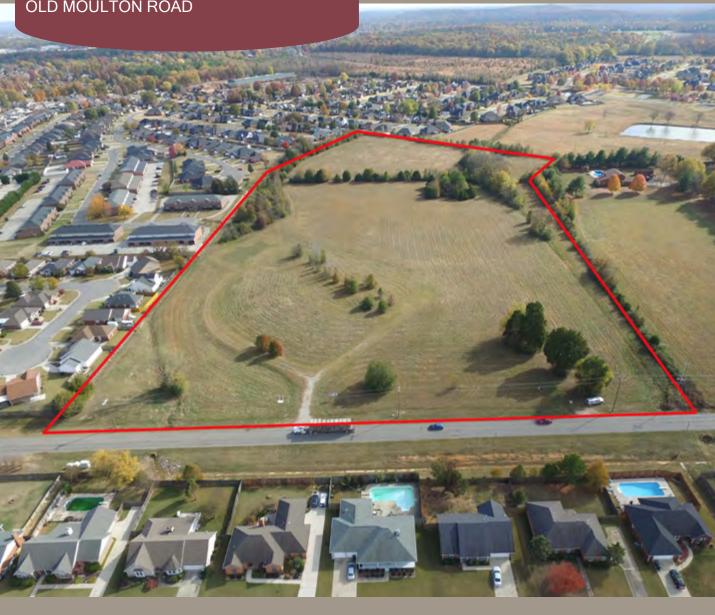

### 20.58 ACRES

Raw Land Available

#### **PROPERTY OVERVIEW**

The property is located on Old Moulton Road less than a mile from the intersection of Old Moulton and Beltline Road (Hwy 67) and is across from Sherwood Oaks Subdivision. School systems are Julian Harris Elementary, Cedar Ridge Middle and Austin High.

| SITE FEATURES |                         |
|---------------|-------------------------|
| LAND SIZE     | 20.58 Acres             |
| FRONTAGE      | Approx 700 feet         |
| ZONING        | PRD-8                   |
| UTILITIES     | All utilities available |
| SALE PRICE    | \$699,000               |