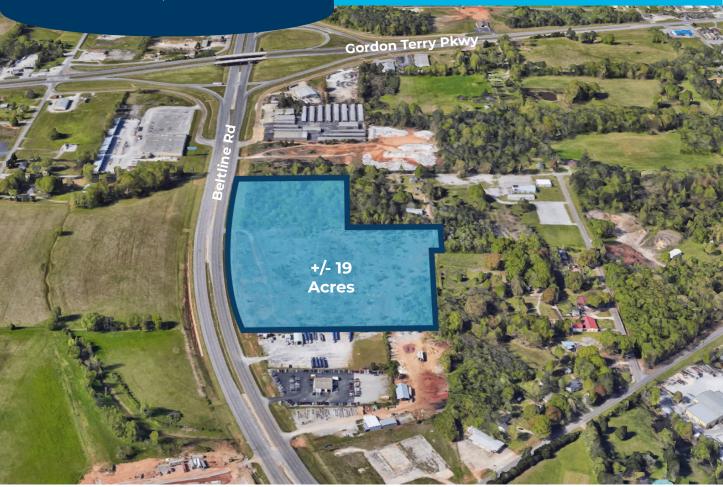

## PROPERTY OVERVIEW

Approximately 19 acres of land on Beltline Road in Morgan County. There is 1360 feet of frontage on Beltline Road, and no zoning restrictions. 16" water line on property, with city sewer available.

| SITE FEATURES |                           |
|---------------|---------------------------|
| LAND SIZE     | +/- 19 acres              |
| UTILITIES     | Sewer and water available |
| ZONE          | No zone restrictions      |
| SALE PRICE    | \$8 per square foot       |