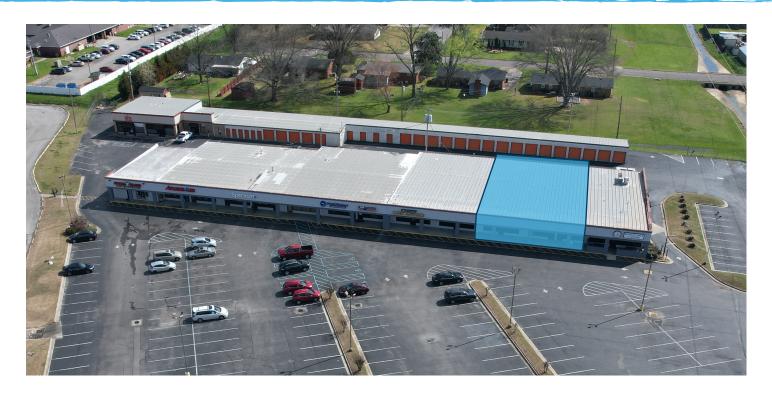

#### **PROPERTY OVERVIEW**

Gateway presents highly visible office/retail space located at Longview Plaza in Decatur, Alabama. Longview is located on a high traffic street that is one of the main corridors connecting all major roads within and surrounding the City of Decatur. Current tenants offer a variety of businesses including food service, retail, office, and more.

Previously an optometry office, the highlighted unit offers private offices, reception, waiting area, restrooms and more. 1616-1618 is the largest unit within the center.

| LEASE FEATURES |                         |
|----------------|-------------------------|
| UNIT SIZE      | +/- 4,980 sf            |
| UTILITIES      | All utilities available |
| ZONING         | M1-A                    |
| PRICE          | Call for pricing        |
| LEASE TYPE     | NNN                     |