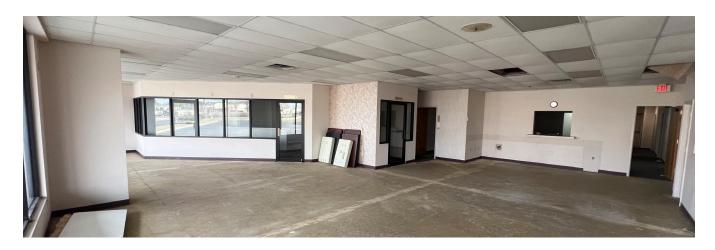

Previously an optometry office, the highlighted unit offers private offices, reception, waiting area, restrooms and more. 1616-1618 is the largest unit within the center.

| LEASE FEATURES |                         |
|----------------|-------------------------|
| UNIT SIZE      | +/- 4,980 sf            |
| UTILITIES      | All utilities available |
| ZONING         | M1-A                    |
| PRICE          | Call for pricing        |
| LEASE TYPE     | NNN                     |

## **ADDITIONAL PHOTOS**