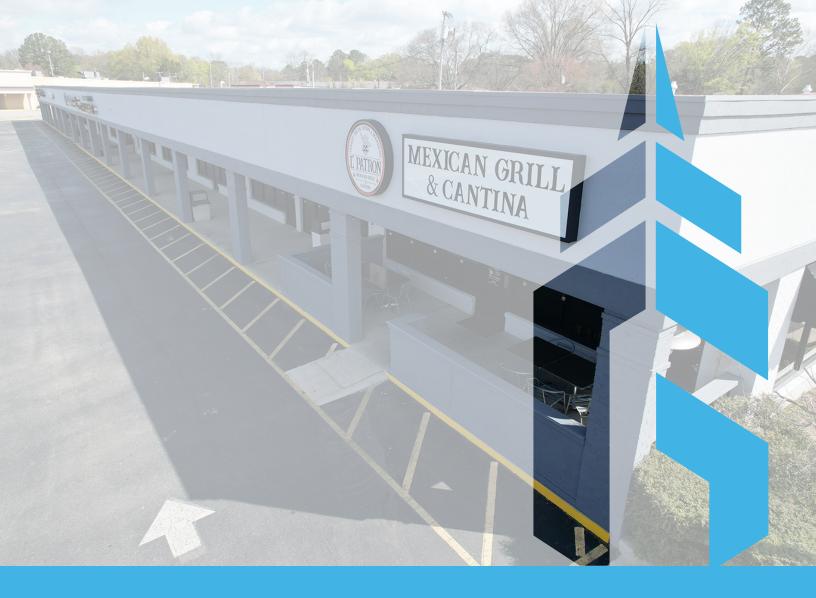

#### **PROPERTY OVERVIEW**

Gateway presents highly visible office/retail space located at Longview Plaza in Decatur, Alabama. Longview is located on a high traffic street that is one of the main corridors connecting all major roads within and surrounding the City of Decatur. Current tenants offer a variety of businesses including food service, retail, office, and more.

Previously an optometry office, the highlighted unit offers private offices, reception, waiting area, restrooms and more. 1616-1618 is the largest unit within the center.

| LEASE FEATURES |                         |
|----------------|-------------------------|
| UNIT SIZE      | +/- 4,980 sf            |
| UTILITIES      | All utilities available |
| ZONING         | M1-A                    |
| PRICE          | Call for pricing        |
| LEASE TYPE     | NNN                     |