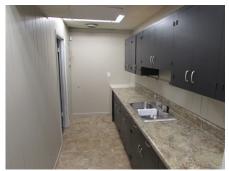

#### PROPERTY OVERVIEW

Units A and B have a total of five offices with a reception area, and a conference/break room, which can be used as offices to give a total of seven offices. The units also have a kitchenette. The building has had recent renovations, as well as ample parking and is located behind Papa Johns on 6th Avenue.