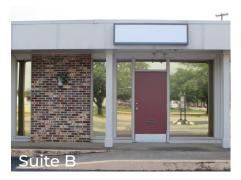

#### PROPERTY OVERVIEW

Units A and B have a total of five offices with a reception area, and a conference/break room, which can be used as offices to give a total of seven offices. The units also have a kitchenette. The building has had recent renovations, as well as ample parking and is located behind Papa Johns on 6th Avenue.