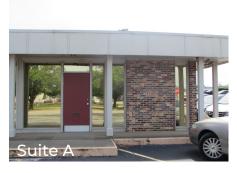

#### PROPERTY OVERVIEW

Units A and B have a total of five offices with a reception area, and a conference/break room, which can be used as offices to give a total of seven offices. The units also have a kitchenette. The building has had recent renovations, as well as ample parking and is located behind Papa Johns on 6th Avenue.