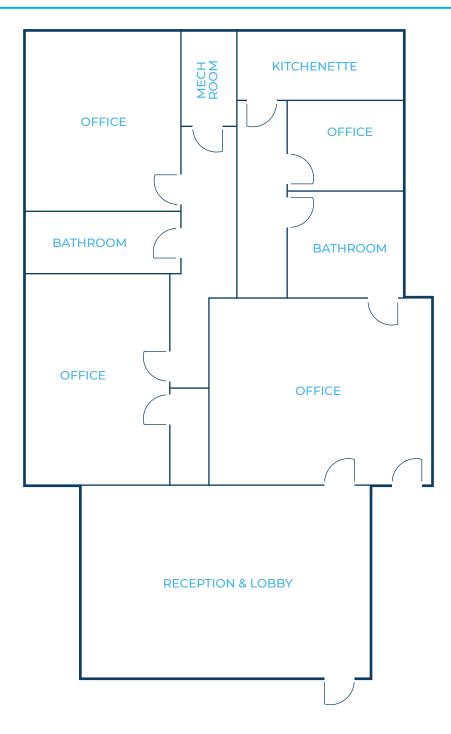

### **FLOOR PLAN**

#### **PROPERTY OVERVIEW**

Property consists of five offices, including a large conference/reception area, recent renovations, multiple storage closets, and two bathrooms. There are four parking spaces in the front of the building and eight spaces in the rear. More parking spaces can be added.