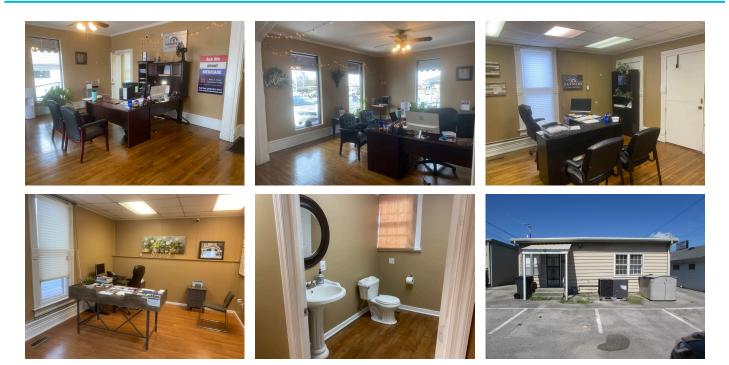

## **PROPERTY PHOTOS** 1404 6th Avenue SE - Decatur, AL

#### **PROPERTY OVERVIEW**

Property consists of five offices, including a large conference/reception area, recent renovations, multiple storage closets, and two bathrooms. There are four parking spaces in the front of the building and eight spaces in the rear. More parking spaces can be added.