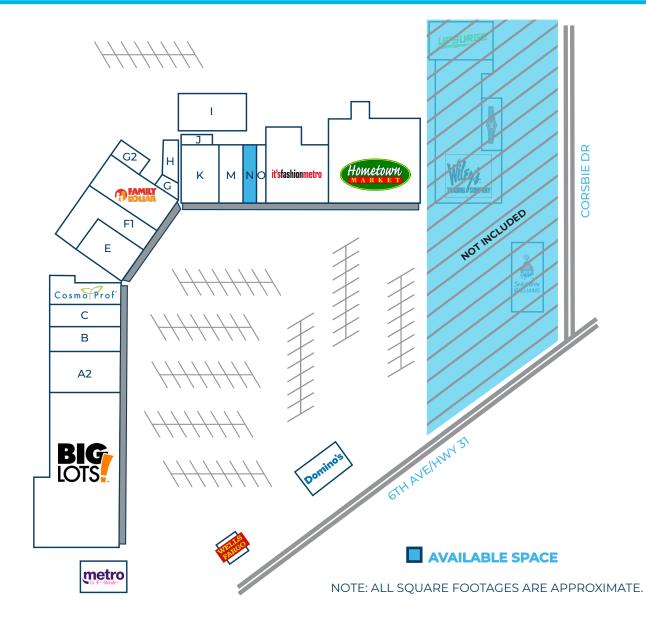

## Office/Retail Space

| Α  | BIG LOTS              | 21,120 SF |           | VACANT THEATER       | 11,250 SF |
|----|-----------------------|-----------|-----------|----------------------|-----------|
| Al | BIG LOTS FURNITURE    | 14,500 SF | J         | OWNER STORAGE        | 2,000 SF  |
| A2 | BETTER THAN BEFORE    | 8,500 SF  | K         | GLORIA'S GOOD HEALTH | 5,965 SF  |
| В  | CHECK N GO            | 2,000 SF  | М         | MI MEXICO TAQUIERA   | 3,300 SF  |
| C  | DOWNTOWN DAWGS        | 2,500 SF  | N         | AVAILABLE            | 2,500 SF  |
| D  | COSMO PROF            | 3,100 SF  | 0         | STITCHZ              | 2,500 SF  |
| Е  | RENT-A-CENTER         | 8,640 SF  | PQ        | IT'S FASHION METRO   | 10,500 SF |
| F1 | VALLEY COMPUTER       | 6,600 SF  | R         | HOMETOWN MARKET      | 33,200 SF |
| F2 | FAMILY DOLLAR         | 8,370 SF  | $\bigvee$ | DOMINO'S PIZZA       | 2,500 SF  |
| G  | WEST COAST FORMALS    | 1,800 SF  | Υ         | METRO BY T-MOBILE    | 2,400 SF  |
| G2 | STAIRWAYS GROUP       | 2,070 SF  | OP1       | WELLS FARGO          |           |
| Н  | MIRACLES BEAUTY SALON | 1,200 SF  |           |                      |           |