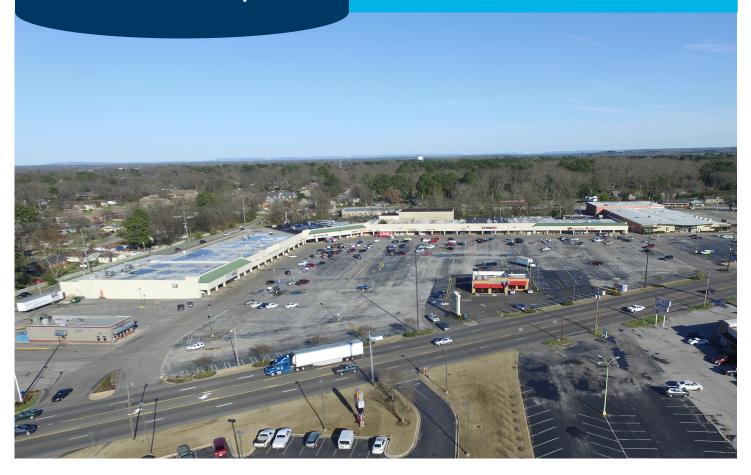

## PROPERTY OVERVIEW

Gateway Shopping Center is located on 6th Avenue in Decatur, Alabama. This commercial corridor is the heart of the southeast retail district. This property offers 156,515 square feet of prime retail space. Anchored by Big Lots and Hometown Market, this shopping center offers an excellent tenant mix for any retail establishment.