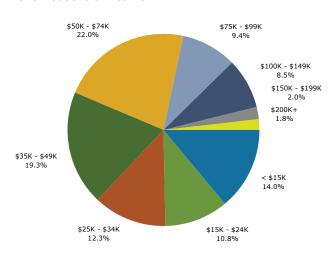

#### 2010 Household Income

Lat: 4089860.981013, Lon: -9678914.797615 Ring: 1 mile radius

Prepared by Emmette BarranGateway

Latitude: 34.453509 Longitude: -86.947171

| Summary                                                                                                                                                                                      |                                                                                                                          | 2000                                                                                                    |                                                                                                                 | 2010                                                                                                    |                                                                                           | 201                                                                                                          |
|----------------------------------------------------------------------------------------------------------------------------------------------------------------------------------------------|--------------------------------------------------------------------------------------------------------------------------|---------------------------------------------------------------------------------------------------------|-----------------------------------------------------------------------------------------------------------------|---------------------------------------------------------------------------------------------------------|-------------------------------------------------------------------------------------------|--------------------------------------------------------------------------------------------------------------|
| Population                                                                                                                                                                                   |                                                                                                                          | 2,837                                                                                                   |                                                                                                                 | 2,988                                                                                                   |                                                                                           | 3,07                                                                                                         |
| Households                                                                                                                                                                                   |                                                                                                                          | 1,215                                                                                                   |                                                                                                                 | 1,301                                                                                                   |                                                                                           | 1,34                                                                                                         |
| Families                                                                                                                                                                                     |                                                                                                                          | 864                                                                                                     |                                                                                                                 | 909                                                                                                     |                                                                                           | 93                                                                                                           |
| Average Household Size                                                                                                                                                                       |                                                                                                                          | 2.33                                                                                                    |                                                                                                                 | 2.30                                                                                                    |                                                                                           | 2.2                                                                                                          |
| Owner Occupied Housing Units                                                                                                                                                                 |                                                                                                                          | 888                                                                                                     |                                                                                                                 | 958                                                                                                     |                                                                                           | 99                                                                                                           |
| Renter Occupied Housing Units                                                                                                                                                                |                                                                                                                          | 327                                                                                                     |                                                                                                                 | 342                                                                                                     |                                                                                           | 34                                                                                                           |
| Median Age                                                                                                                                                                                   |                                                                                                                          | 39.2                                                                                                    |                                                                                                                 | 42.4                                                                                                    |                                                                                           | 43                                                                                                           |
| Trends: 2010 - 2015 Annual Rate                                                                                                                                                              |                                                                                                                          | Area                                                                                                    |                                                                                                                 | State                                                                                                   |                                                                                           | Nation                                                                                                       |
| Population                                                                                                                                                                                   |                                                                                                                          | 0.60%                                                                                                   |                                                                                                                 | 0.59%                                                                                                   |                                                                                           | 0.76                                                                                                         |
| Households                                                                                                                                                                                   |                                                                                                                          | 0.65%                                                                                                   |                                                                                                                 | 0.69%                                                                                                   |                                                                                           | 0.78                                                                                                         |
| Families                                                                                                                                                                                     |                                                                                                                          | 0.52%                                                                                                   |                                                                                                                 | 0.53%                                                                                                   |                                                                                           | 0.76                                                                                                         |
| Owner HHs                                                                                                                                                                                    |                                                                                                                          | 0.78%                                                                                                   |                                                                                                                 | 0.73%                                                                                                   |                                                                                           | 0.82                                                                                                         |
| Median Household Income                                                                                                                                                                      |                                                                                                                          |                                                                                                         |                                                                                                                 |                                                                                                         |                                                                                           |                                                                                                              |
| Median Household Income                                                                                                                                                                      | 2                                                                                                                        | 1.31%                                                                                                   | 2                                                                                                               | 1.81%<br><b>010</b>                                                                                     |                                                                                           | 2.36                                                                                                         |
| Hayaahalda by Inaama                                                                                                                                                                         |                                                                                                                          | 000                                                                                                     |                                                                                                                 |                                                                                                         |                                                                                           | 2015                                                                                                         |
| Households by Income                                                                                                                                                                         | Number                                                                                                                   | Percent                                                                                                 | Number                                                                                                          | Percent                                                                                                 | Number                                                                                    | Perce                                                                                                        |
| <\$15,000<br>\$15,000<br>\$15,000                                                                                                                                                            | 214                                                                                                                      | 17.5%                                                                                                   | 182                                                                                                             | 14.0%                                                                                                   | 179                                                                                       | 13.3                                                                                                         |
| \$15,000 - \$24,999<br>\$35,000 - \$34,000                                                                                                                                                   | 174                                                                                                                      | 14.2%                                                                                                   | 140                                                                                                             | 10.8%                                                                                                   | 125                                                                                       | 9.3                                                                                                          |
| \$25,000 - \$34,999                                                                                                                                                                          | 166                                                                                                                      | 13.6%                                                                                                   | 160                                                                                                             | 12.3%                                                                                                   | 168                                                                                       | 12.5                                                                                                         |
| \$35,000 - \$49,999                                                                                                                                                                          | 200                                                                                                                      | 16.3%                                                                                                   | 251                                                                                                             | 19.3%                                                                                                   | 231                                                                                       | 17.2                                                                                                         |
| \$50,000 - \$74,999                                                                                                                                                                          | 251                                                                                                                      | 20.5%                                                                                                   | 286                                                                                                             | 22.0%                                                                                                   | 346                                                                                       | 25.8                                                                                                         |
| \$75,000 - \$99,999                                                                                                                                                                          | 95                                                                                                                       | 7.8%                                                                                                    | 122                                                                                                             | 9.4%                                                                                                    | 120                                                                                       | 8.9                                                                                                          |
| \$100,000 - \$149,999                                                                                                                                                                        | 92                                                                                                                       | 7.5%                                                                                                    | 111                                                                                                             | 8.5%                                                                                                    | 121                                                                                       | 9.                                                                                                           |
| \$150,000 - \$199,999                                                                                                                                                                        | 11                                                                                                                       | 0.9%                                                                                                    | 26                                                                                                              | 2.0%                                                                                                    | 28                                                                                        | 2.                                                                                                           |
| \$200,000+                                                                                                                                                                                   | 22                                                                                                                       | 1.8%                                                                                                    | 24                                                                                                              | 1.8%                                                                                                    | 25                                                                                        | 1.9                                                                                                          |
| Median Household Income                                                                                                                                                                      | \$40,114                                                                                                                 |                                                                                                         | \$45,256                                                                                                        |                                                                                                         | \$48,302                                                                                  |                                                                                                              |
| Average Household Income                                                                                                                                                                     | \$54,730                                                                                                                 |                                                                                                         | \$58,319                                                                                                        |                                                                                                         | \$59,937                                                                                  |                                                                                                              |
| Per Capita Income                                                                                                                                                                            | \$23,252                                                                                                                 |                                                                                                         | \$24,811                                                                                                        |                                                                                                         | \$25,513                                                                                  |                                                                                                              |
|                                                                                                                                                                                              | 2                                                                                                                        | 000                                                                                                     | 2                                                                                                               | 010                                                                                                     | 2                                                                                         | 2015                                                                                                         |
| N I . 4 <sup>1</sup> I A                                                                                                                                                                     |                                                                                                                          |                                                                                                         |                                                                                                                 |                                                                                                         |                                                                                           |                                                                                                              |
| Population by Age                                                                                                                                                                            | Number                                                                                                                   | Percent                                                                                                 | Number                                                                                                          | Percent                                                                                                 | Number                                                                                    |                                                                                                              |
| 0 - 4                                                                                                                                                                                        | 167                                                                                                                      | 5.9%                                                                                                    | 173                                                                                                             | 5.8%                                                                                                    | Number<br>171                                                                             | 5.0                                                                                                          |
| 0 - 4<br>5 - 9                                                                                                                                                                               | 167<br>180                                                                                                               | 5.9%<br>6.3%                                                                                            |                                                                                                                 | 5.8%<br>6.1%                                                                                            | Number                                                                                    | 5.6<br>6. <sup>2</sup>                                                                                       |
| 0 - 4<br>5 - 9<br>10 - 14                                                                                                                                                                    | 167                                                                                                                      | 5.9%                                                                                                    | 173                                                                                                             | 5.8%<br>6.1%<br>6.5%                                                                                    | Number<br>171                                                                             | 5.6<br>6. <sup>2</sup>                                                                                       |
| 0 - 4<br>5 - 9                                                                                                                                                                               | 167<br>180                                                                                                               | 5.9%<br>6.3%                                                                                            | 173<br>183                                                                                                      | 5.8%<br>6.1%                                                                                            | Number<br>171<br>187                                                                      | 5.0<br>6.1<br>6.0                                                                                            |
| 0 - 4<br>5 - 9<br>10 - 14                                                                                                                                                                    | 167<br>180<br>197                                                                                                        | 5.9%<br>6.3%<br>7.0%                                                                                    | 173<br>183<br>193                                                                                               | 5.8%<br>6.1%<br>6.5%                                                                                    | Number<br>171<br>187<br>204                                                               | 5.6<br>6.6<br>6.6                                                                                            |
| 0 - 4<br>5 - 9<br>10 - 14<br>15 - 19                                                                                                                                                         | 167<br>180<br>197<br>181                                                                                                 | 5.9%<br>6.3%<br>7.0%<br>6.4%                                                                            | 173<br>183<br>193<br>177                                                                                        | 5.8%<br>6.1%<br>6.5%<br>5.9%                                                                            | Number<br>171<br>187<br>204<br>189                                                        | 5.0<br>6.0<br>6.0<br>4.4                                                                                     |
| 0 - 4<br>5 - 9<br>10 - 14<br>15 - 19<br>20 - 24                                                                                                                                              | 167<br>180<br>197<br>181<br>154                                                                                          | 5.9%<br>6.3%<br>7.0%<br>6.4%<br>5.4%                                                                    | 173<br>183<br>193<br>177<br>134                                                                                 | 5.8%<br>6.1%<br>6.5%<br>5.9%<br>4.5%                                                                    | Number<br>171<br>187<br>204<br>189<br>134                                                 | 5.6<br>6.6<br>6.7<br>4.4<br>9.7                                                                              |
| 0 - 4<br>5 - 9<br>10 - 14<br>15 - 19<br>20 - 24<br>25 - 34<br>35 - 44                                                                                                                        | 167<br>180<br>197<br>181<br>154<br>350<br>452                                                                            | 5.9%<br>6.3%<br>7.0%<br>6.4%<br>5.4%<br>12.3%<br>15.9%                                                  | 173<br>183<br>193<br>177<br>134<br>331<br>418                                                                   | 5.8%<br>6.1%<br>6.5%<br>5.9%<br>4.5%<br>11.1%<br>14.0%                                                  | Number<br>171<br>187<br>204<br>189<br>134<br>298<br>417                                   | 5.0<br>6.0<br>6.0<br>4.0<br>9.0<br>13.0                                                                      |
| 0 - 4<br>5 - 9<br>10 - 14<br>15 - 19<br>20 - 24<br>25 - 34<br>35 - 44<br>45 - 54                                                                                                             | 167<br>180<br>197<br>181<br>154<br>350<br>452<br>398                                                                     | 5.9%<br>6.3%<br>7.0%<br>6.4%<br>5.4%<br>12.3%<br>15.9%<br>14.0%                                         | 173<br>183<br>193<br>177<br>134<br>331<br>418<br>483                                                            | 5.8%<br>6.1%<br>6.5%<br>5.9%<br>4.5%<br>11.1%<br>14.0%<br>16.2%                                         | Number<br>171<br>187<br>204<br>189<br>134<br>298<br>417                                   | 5.6<br>6.6<br>6.7<br>4.4<br>9.7<br>13.6                                                                      |
| 0 - 4<br>5 - 9<br>10 - 14<br>15 - 19<br>20 - 24<br>25 - 34<br>35 - 44<br>45 - 54<br>55 - 64                                                                                                  | 167<br>180<br>197<br>181<br>154<br>350<br>452<br>398<br>310                                                              | 5.9%<br>6.3%<br>7.0%<br>6.4%<br>5.4%<br>12.3%<br>15.9%<br>14.0%<br>10.9%                                | 173<br>183<br>193<br>177<br>134<br>331<br>418<br>483<br>398                                                     | 5.8%<br>6.1%<br>6.5%<br>5.9%<br>4.5%<br>11.1%<br>14.0%<br>16.2%<br>13.3%                                | Number<br>171<br>187<br>204<br>189<br>134<br>298<br>417<br>475<br>434                     | 5.6<br>6.6<br>6.7<br>4.4<br>9.7<br>13.6<br>15.4                                                              |
| 0 - 4<br>5 - 9<br>10 - 14<br>15 - 19<br>20 - 24<br>25 - 34<br>35 - 44<br>45 - 54<br>55 - 64<br>65 - 74                                                                                       | 167<br>180<br>197<br>181<br>154<br>350<br>452<br>398<br>310<br>254                                                       | 5.9%<br>6.3%<br>7.0%<br>6.4%<br>5.4%<br>12.3%<br>15.9%<br>14.0%<br>10.9%<br>9.0%                        | 173<br>183<br>193<br>177<br>134<br>331<br>418<br>483<br>398<br>268                                              | 5.8%<br>6.1%<br>6.5%<br>5.9%<br>4.5%<br>11.1%<br>14.0%<br>16.2%<br>13.3%<br>9.0%                        | Number<br>171<br>187<br>204<br>189<br>134<br>298<br>417<br>475<br>434<br>332              | 5.6<br>6.6<br>6.7<br>4.4<br>9.7<br>13.6<br>15.4<br>10.8                                                      |
| 0 - 4<br>5 - 9<br>10 - 14<br>15 - 19<br>20 - 24<br>25 - 34<br>35 - 44<br>45 - 54<br>55 - 64<br>65 - 74<br>75 - 84                                                                            | 167<br>180<br>197<br>181<br>154<br>350<br>452<br>398<br>310<br>254                                                       | 5.9%<br>6.3%<br>7.0%<br>6.4%<br>5.4%<br>12.3%<br>15.9%<br>14.0%<br>10.9%<br>9.0%<br>5.3%                | 173<br>183<br>193<br>177<br>134<br>331<br>418<br>483<br>398<br>268<br>170                                       | 5.8% 6.1% 6.5% 5.9% 4.5% 11.1% 14.0% 16.2% 13.3% 9.0% 5.7%                                              | Number<br>171<br>187<br>204<br>189<br>134<br>298<br>417<br>475<br>434<br>332<br>169       | 5.6<br>6.6<br>6.7<br>4.4<br>9.7<br>13.6<br>15.4<br>10.8                                                      |
| 0 - 4<br>5 - 9<br>10 - 14<br>15 - 19<br>20 - 24<br>25 - 34<br>35 - 44<br>45 - 54<br>55 - 64<br>65 - 74                                                                                       | 167<br>180<br>197<br>181<br>154<br>350<br>452<br>398<br>310<br>254<br>150<br>43                                          | 5.9% 6.3% 7.0% 6.4% 5.4% 12.3% 15.9% 14.0% 10.9% 9.0% 5.3% 1.5%                                         | 173<br>183<br>193<br>177<br>134<br>331<br>418<br>483<br>398<br>268<br>170<br>60                                 | 5.8% 6.1% 6.5% 5.9% 4.5% 11.1% 14.0% 16.2% 13.3% 9.0% 5.7% 2.0%                                         | Number<br>171<br>187<br>204<br>189<br>134<br>298<br>417<br>475<br>434<br>332<br>169<br>67 | Perce 5.6 6.7 6.6 6.7 4.4 9.7 13.6 15.4 10.8 5.5 2.2                                                         |
| 0 - 4<br>5 - 9<br>10 - 14<br>15 - 19<br>20 - 24<br>25 - 34<br>35 - 44<br>45 - 54<br>55 - 64<br>65 - 74<br>75 - 84<br>85+                                                                     | 167<br>180<br>197<br>181<br>154<br>350<br>452<br>398<br>310<br>254<br>150<br>43                                          | 5.9% 6.3% 7.0% 6.4% 5.4% 12.3% 15.9% 14.0% 10.9% 9.0% 5.3% 1.5%                                         | 173<br>183<br>193<br>177<br>134<br>331<br>418<br>483<br>398<br>268<br>170<br>60                                 | 5.8% 6.1% 6.5% 5.9% 4.5% 11.1% 14.0% 16.2% 13.3% 9.0% 5.7% 2.0%                                         | Number<br>171<br>187<br>204<br>189<br>134<br>298<br>417<br>475<br>434<br>332<br>169<br>67 | 5.6<br>6.6<br>6.7<br>4.2<br>9.7<br>13.6<br>15.4<br>10.8<br>5.8<br>2.2                                        |
| 0 - 4 5 - 9 10 - 14 15 - 19 20 - 24 25 - 34 35 - 44 45 - 54 55 - 64 65 - 74 75 - 84 85+  Race and Ethnicity                                                                                  | 167<br>180<br>197<br>181<br>154<br>350<br>452<br>398<br>310<br>254<br>150<br>43<br>Number                                | 5.9% 6.3% 7.0% 6.4% 5.4% 12.3% 15.9% 14.0% 10.9% 9.0% 5.3% 1.5%  000  Percent                           | 173<br>183<br>193<br>177<br>134<br>331<br>418<br>483<br>398<br>268<br>170<br>60<br>20<br>Number                 | 5.8% 6.1% 6.5% 5.9% 4.5% 11.1% 14.0% 16.2% 13.3% 9.0% 5.7% 2.0%  Percent                                | Number  171 187 204 189 134 298 417 475 434 332 169 67 Number                             | 5.6<br>6.1<br>6.4<br>9.7<br>13.0<br>15.4<br>10.8<br>5.8<br>2015                                              |
| 0 - 4 5 - 9 10 - 14 15 - 19 20 - 24 25 - 34 35 - 44 45 - 54 55 - 64 65 - 74 75 - 84 85+  Race and Ethnicity White Alone                                                                      | 167<br>180<br>197<br>181<br>154<br>350<br>452<br>398<br>310<br>254<br>150<br>43<br><b>2</b><br>Number<br>2,651           | 5.9% 6.3% 7.0% 6.4% 5.4% 12.3% 15.9% 14.0% 10.9% 9.0% 5.3% 1.5%  OOO  Percent 93.4%                     | 173<br>183<br>193<br>177<br>134<br>331<br>418<br>483<br>398<br>268<br>170<br>60<br>Number<br>2,711              | 5.8% 6.1% 6.5% 5.9% 4.5% 11.1% 14.0% 16.2% 13.3% 9.0% 5.7% 2.0%  Percent 90.7%                          | Number  171  187  204  189  134  298  417  475  434  332  169  67  Number  2,768          | 5.6<br>6.6<br>6.7<br>4.4<br>9.7<br>13.6<br>15.4<br>10.8<br>5.8<br>2.2<br>2015<br>Perce<br>89.9               |
| 5 - 9 10 - 14 15 - 19 20 - 24 25 - 34 35 - 44 45 - 54 55 - 64 65 - 74 75 - 84 85+  Race and Ethnicity White Alone Black Alone                                                                | 167<br>180<br>197<br>181<br>154<br>350<br>452<br>398<br>310<br>254<br>150<br>43<br><b>2</b><br>Number<br>2,651           | 5.9% 6.3% 7.0% 6.4% 5.4% 12.3% 15.9% 14.0% 10.9% 9.0% 5.3% 1.5%  OOO  Percent 93.4% 3.4%                | 173<br>183<br>193<br>177<br>134<br>331<br>418<br>483<br>398<br>268<br>170<br>60<br>Number<br>2,711<br>132       | 5.8% 6.1% 6.5% 5.9% 4.5% 11.1% 14.0% 16.2% 13.3% 9.0% 5.7% 2.0%  Percent 90.7% 4.4%                     | Number 171 187 204 189 134 298 417 475 434 332 169 67 Number 2,768 146                    | 5.0<br>6.1<br>6.1<br>6.1<br>9.1<br>13.0<br>15.1<br>10.1<br>5.9<br>2.1<br>2015<br>Perco<br>89.9<br>4.1        |
| 0 - 4 5 - 9 10 - 14 15 - 19 20 - 24 25 - 34 35 - 44 45 - 54 55 - 64 65 - 74 75 - 84 85+  Race and Ethnicity White Alone Black Alone American Indian Alone                                    | 167<br>180<br>197<br>181<br>154<br>350<br>452<br>398<br>310<br>254<br>150<br>43<br><b>2</b><br>Number<br>2,651<br>97     | 5.9% 6.3% 7.0% 6.4% 5.4% 12.3% 15.9% 14.0% 10.9% 9.0% 5.3% 1.5%  OOO  Percent 93.4% 3.4% 0.7%           | 173<br>183<br>193<br>177<br>134<br>331<br>418<br>483<br>398<br>268<br>170<br>60<br>Number<br>2,711<br>132<br>21 | 5.8% 6.1% 6.5% 5.9% 4.5% 11.1% 14.0% 16.2% 13.3% 9.0% 5.7% 2.0%  Percent 90.7% 4.4% 0.7%                | Number  171  187  204  189  134  298  417  475  434  332  169  67  Number  2,768  146  21 | 5.0<br>6.0<br>6.0<br>6.0<br>4.4<br>9.0<br>13.0<br>15.0<br>10.1<br>5.2<br>2015<br>Perco<br>89.9<br>4.0        |
| 0 - 4 5 - 9 10 - 14 15 - 19 20 - 24 25 - 34 35 - 44 45 - 54 55 - 64 65 - 74 75 - 84 85+  Race and Ethnicity White Alone Black Alone American Indian Alone Asian Alone                        | 167<br>180<br>197<br>181<br>154<br>350<br>452<br>398<br>310<br>254<br>150<br>43<br>2<br>Number<br>2,651<br>97<br>21      | 5.9% 6.3% 7.0% 6.4% 5.4% 12.3% 15.9% 14.0% 10.9% 9.0% 5.3% 1.5%  OOO  Percent 93.4% 3.4% 0.7% 0.3%      | 173 183 193 177 134 331 418 483 398 268 170 60 20 Number 2,711 132 21 13                                        | 5.8% 6.1% 6.5% 5.9% 4.5% 11.1% 14.0% 16.2% 13.3% 9.0% 5.7% 2.0%  D10  Percent 90.7% 4.4% 0.7% 0.4%      | Number  171 187 204 189 134 298 417 475 434 332 169 67 Number 2,768 146 21 15             | 5.0<br>6.1<br>6.1<br>6.1<br>13.0<br>15.1<br>10.1<br>5.9<br>2.1<br>2015<br>Perco<br>89.9<br>4.1<br>0.1        |
| 0 - 4 5 - 9 10 - 14 15 - 19 20 - 24 25 - 34 35 - 44 45 - 54 55 - 64 65 - 74 75 - 84 85+  Race and Ethnicity White Alone Black Alone American Indian Alone Asian Alone Pacific Islander Alone | 167<br>180<br>197<br>181<br>154<br>350<br>452<br>398<br>310<br>254<br>150<br>43<br>2<br>Number<br>2,651<br>97<br>21<br>9 | 5.9% 6.3% 7.0% 6.4% 5.4% 12.3% 15.9% 14.0% 10.9% 9.0% 5.3% 1.5%  000  Percent 93.4% 3.4% 0.7% 0.3% 0.0% | 173 183 193 177 134 331 418 483 398 268 170 60 21 Number 2,711 132 21 13 1                                      | 5.8% 6.1% 6.5% 5.9% 4.5% 11.1% 14.0% 16.2% 13.3% 9.0% 5.7% 2.0%  D10  Percent 90.7% 4.4% 0.7% 0.4% 0.0% | Number  171 187 204 189 134 298 417 475 434 332 169 67 2 Number 2,768 146 21 15 1         | 5.6<br>6.6<br>6.6<br>4.4<br>9.7<br>13.6<br>15.4<br>10.8<br>5.9<br>2.7<br>2015<br>Perco<br>89.9<br>4.7<br>0.8 |
| 0 - 4 5 - 9 10 - 14 15 - 19 20 - 24 25 - 34 35 - 44 45 - 54 55 - 64 65 - 74 75 - 84 85+  Race and Ethnicity White Alone Black Alone American Indian Alone Asian Alone                        | 167<br>180<br>197<br>181<br>154<br>350<br>452<br>398<br>310<br>254<br>150<br>43<br>2<br>Number<br>2,651<br>97<br>21      | 5.9% 6.3% 7.0% 6.4% 5.4% 12.3% 15.9% 14.0% 10.9% 9.0% 5.3% 1.5%  OOO  Percent 93.4% 3.4% 0.7% 0.3%      | 173 183 193 177 134 331 418 483 398 268 170 60 20 Number 2,711 132 21 13                                        | 5.8% 6.1% 6.5% 5.9% 4.5% 11.1% 14.0% 16.2% 13.3% 9.0% 5.7% 2.0%  D10  Percent 90.7% 4.4% 0.7% 0.4%      | Number  171 187 204 189 134 298 417 475 434 332 169 67 Number 2,768 146 21 15             | 5.6<br>6.6<br>6.4<br>9.7<br>13.6<br>15.4<br>10.8<br>5.8                                                      |