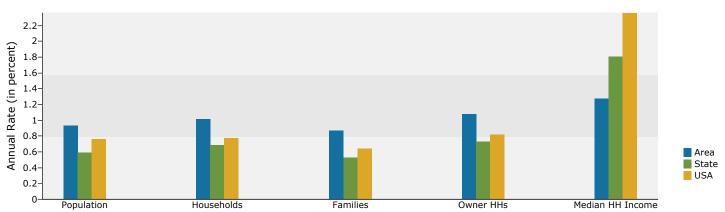

Lat: 4089860.981013, Lon: -9678914.797615 Ring: 1 mile radius

Prepared by Emmette BarranGateway

Latitude: 34.453509 Longitude: -86.947171

| Summary                                                                                                                                                                                      |                                                                                                                          | 2000                                                                                                    |                                                                                                                 | 2010                                                                                                    |                                                                                           | 201                                                                                                          |
|----------------------------------------------------------------------------------------------------------------------------------------------------------------------------------------------|--------------------------------------------------------------------------------------------------------------------------|---------------------------------------------------------------------------------------------------------|-----------------------------------------------------------------------------------------------------------------|---------------------------------------------------------------------------------------------------------|-------------------------------------------------------------------------------------------|--------------------------------------------------------------------------------------------------------------|
| Population                                                                                                                                                                                   |                                                                                                                          | 2,837                                                                                                   |                                                                                                                 | 2,988                                                                                                   |                                                                                           | 3,07                                                                                                         |
| Households                                                                                                                                                                                   |                                                                                                                          | 1,215                                                                                                   |                                                                                                                 | 1,301                                                                                                   |                                                                                           | 1,34                                                                                                         |
| Families                                                                                                                                                                                     |                                                                                                                          | 864                                                                                                     |                                                                                                                 | 909                                                                                                     |                                                                                           | 93                                                                                                           |
| Average Household Size                                                                                                                                                                       |                                                                                                                          | 2.33                                                                                                    |                                                                                                                 | 2.30                                                                                                    |                                                                                           | 2.2                                                                                                          |
| Owner Occupied Housing Units                                                                                                                                                                 |                                                                                                                          | 888                                                                                                     |                                                                                                                 | 958                                                                                                     |                                                                                           | 99                                                                                                           |
| Renter Occupied Housing Units                                                                                                                                                                |                                                                                                                          | 327                                                                                                     |                                                                                                                 | 342                                                                                                     |                                                                                           | 34                                                                                                           |
| Median Age                                                                                                                                                                                   |                                                                                                                          | 39.2                                                                                                    |                                                                                                                 | 42.4                                                                                                    |                                                                                           | 43                                                                                                           |
| Trends: 2010 - 2015 Annual Rate                                                                                                                                                              |                                                                                                                          | Area                                                                                                    |                                                                                                                 | State                                                                                                   |                                                                                           | Nation                                                                                                       |
| Population                                                                                                                                                                                   |                                                                                                                          | 0.60%                                                                                                   |                                                                                                                 | 0.59%                                                                                                   |                                                                                           | 0.76                                                                                                         |
| Households                                                                                                                                                                                   |                                                                                                                          | 0.65%                                                                                                   |                                                                                                                 | 0.69%                                                                                                   |                                                                                           | 0.78                                                                                                         |
| Families                                                                                                                                                                                     |                                                                                                                          | 0.52%                                                                                                   |                                                                                                                 | 0.53%                                                                                                   |                                                                                           | 0.76                                                                                                         |
| Owner HHs                                                                                                                                                                                    |                                                                                                                          | 0.78%                                                                                                   |                                                                                                                 | 0.73%                                                                                                   |                                                                                           | 0.82                                                                                                         |
| Median Household Income                                                                                                                                                                      |                                                                                                                          |                                                                                                         |                                                                                                                 |                                                                                                         |                                                                                           |                                                                                                              |
| Median Household Income                                                                                                                                                                      | 2                                                                                                                        | 1.31%                                                                                                   | 2                                                                                                               | 1.81%<br><b>010</b>                                                                                     |                                                                                           | 2.36                                                                                                         |
| Hayaahalda by Inaama                                                                                                                                                                         |                                                                                                                          | 000                                                                                                     |                                                                                                                 |                                                                                                         |                                                                                           | 2015                                                                                                         |
| Households by Income                                                                                                                                                                         | Number                                                                                                                   | Percent                                                                                                 | Number                                                                                                          | Percent                                                                                                 | Number                                                                                    | Perce                                                                                                        |
| <\$15,000<br>\$15,000<br>\$15,000                                                                                                                                                            | 214                                                                                                                      | 17.5%                                                                                                   | 182                                                                                                             | 14.0%                                                                                                   | 179                                                                                       | 13.3                                                                                                         |
| \$15,000 - \$24,999<br>\$35,000 - \$34,000                                                                                                                                                   | 174                                                                                                                      | 14.2%                                                                                                   | 140                                                                                                             | 10.8%                                                                                                   | 125                                                                                       | 9.3                                                                                                          |
| \$25,000 - \$34,999                                                                                                                                                                          | 166                                                                                                                      | 13.6%                                                                                                   | 160                                                                                                             | 12.3%                                                                                                   | 168                                                                                       | 12.5                                                                                                         |
| \$35,000 - \$49,999                                                                                                                                                                          | 200                                                                                                                      | 16.3%                                                                                                   | 251                                                                                                             | 19.3%                                                                                                   | 231                                                                                       | 17.2                                                                                                         |
| \$50,000 - \$74,999                                                                                                                                                                          | 251                                                                                                                      | 20.5%                                                                                                   | 286                                                                                                             | 22.0%                                                                                                   | 346                                                                                       | 25.8                                                                                                         |
| \$75,000 - \$99,999                                                                                                                                                                          | 95                                                                                                                       | 7.8%                                                                                                    | 122                                                                                                             | 9.4%                                                                                                    | 120                                                                                       | 8.9                                                                                                          |
| \$100,000 - \$149,999                                                                                                                                                                        | 92                                                                                                                       | 7.5%                                                                                                    | 111                                                                                                             | 8.5%                                                                                                    | 121                                                                                       | 9.                                                                                                           |
| \$150,000 - \$199,999                                                                                                                                                                        | 11                                                                                                                       | 0.9%                                                                                                    | 26                                                                                                              | 2.0%                                                                                                    | 28                                                                                        | 2.                                                                                                           |
| \$200,000+                                                                                                                                                                                   | 22                                                                                                                       | 1.8%                                                                                                    | 24                                                                                                              | 1.8%                                                                                                    | 25                                                                                        | 1.9                                                                                                          |
| Median Household Income                                                                                                                                                                      | \$40,114                                                                                                                 |                                                                                                         | \$45,256                                                                                                        |                                                                                                         | \$48,302                                                                                  |                                                                                                              |
| Average Household Income                                                                                                                                                                     | \$54,730                                                                                                                 |                                                                                                         | \$58,319                                                                                                        |                                                                                                         | \$59,937                                                                                  |                                                                                                              |
| Per Capita Income                                                                                                                                                                            | \$23,252                                                                                                                 |                                                                                                         | \$24,811                                                                                                        |                                                                                                         | \$25,513                                                                                  |                                                                                                              |
|                                                                                                                                                                                              | 2                                                                                                                        | 000                                                                                                     | 2                                                                                                               | 010                                                                                                     | 2                                                                                         | 2015                                                                                                         |
| N I . 4 <sup>1</sup> I A                                                                                                                                                                     |                                                                                                                          |                                                                                                         |                                                                                                                 |                                                                                                         |                                                                                           |                                                                                                              |
| Population by Age                                                                                                                                                                            | Number                                                                                                                   | Percent                                                                                                 | Number                                                                                                          | Percent                                                                                                 | Number                                                                                    |                                                                                                              |
| 0 - 4                                                                                                                                                                                        | 167                                                                                                                      | 5.9%                                                                                                    | 173                                                                                                             | 5.8%                                                                                                    | Number<br>171                                                                             | 5.0                                                                                                          |
| 0 - 4<br>5 - 9                                                                                                                                                                               | 167<br>180                                                                                                               | 5.9%<br>6.3%                                                                                            |                                                                                                                 | 5.8%<br>6.1%                                                                                            | Number                                                                                    | 5.6<br>6. <sup>2</sup>                                                                                       |
| 0 - 4<br>5 - 9<br>10 - 14                                                                                                                                                                    | 167                                                                                                                      | 5.9%                                                                                                    | 173                                                                                                             | 5.8%<br>6.1%<br>6.5%                                                                                    | Number<br>171                                                                             | 5.6<br>6. <sup>2</sup>                                                                                       |
| 0 - 4<br>5 - 9                                                                                                                                                                               | 167<br>180                                                                                                               | 5.9%<br>6.3%                                                                                            | 173<br>183                                                                                                      | 5.8%<br>6.1%                                                                                            | Number<br>171<br>187                                                                      | 5.0<br>6.1<br>6.0                                                                                            |
| 0 - 4<br>5 - 9<br>10 - 14                                                                                                                                                                    | 167<br>180<br>197                                                                                                        | 5.9%<br>6.3%<br>7.0%                                                                                    | 173<br>183<br>193                                                                                               | 5.8%<br>6.1%<br>6.5%                                                                                    | Number<br>171<br>187<br>204                                                               | 5.6<br>6.6<br>6.6                                                                                            |
| 0 - 4<br>5 - 9<br>10 - 14<br>15 - 19                                                                                                                                                         | 167<br>180<br>197<br>181                                                                                                 | 5.9%<br>6.3%<br>7.0%<br>6.4%                                                                            | 173<br>183<br>193<br>177                                                                                        | 5.8%<br>6.1%<br>6.5%<br>5.9%                                                                            | Number<br>171<br>187<br>204<br>189                                                        | 5.0<br>6.0<br>6.0<br>4.4                                                                                     |
| 0 - 4<br>5 - 9<br>10 - 14<br>15 - 19<br>20 - 24                                                                                                                                              | 167<br>180<br>197<br>181<br>154                                                                                          | 5.9%<br>6.3%<br>7.0%<br>6.4%<br>5.4%                                                                    | 173<br>183<br>193<br>177<br>134                                                                                 | 5.8%<br>6.1%<br>6.5%<br>5.9%<br>4.5%                                                                    | Number<br>171<br>187<br>204<br>189<br>134                                                 | 5.6<br>6.6<br>6.7<br>4.4<br>9.7                                                                              |
| 0 - 4<br>5 - 9<br>10 - 14<br>15 - 19<br>20 - 24<br>25 - 34<br>35 - 44                                                                                                                        | 167<br>180<br>197<br>181<br>154<br>350<br>452                                                                            | 5.9%<br>6.3%<br>7.0%<br>6.4%<br>5.4%<br>12.3%<br>15.9%                                                  | 173<br>183<br>193<br>177<br>134<br>331<br>418                                                                   | 5.8%<br>6.1%<br>6.5%<br>5.9%<br>4.5%<br>11.1%<br>14.0%                                                  | Number<br>171<br>187<br>204<br>189<br>134<br>298<br>417                                   | 5.0<br>6.0<br>6.0<br>4.0<br>9.0<br>13.0                                                                      |
| 0 - 4<br>5 - 9<br>10 - 14<br>15 - 19<br>20 - 24<br>25 - 34<br>35 - 44<br>45 - 54                                                                                                             | 167<br>180<br>197<br>181<br>154<br>350<br>452<br>398                                                                     | 5.9%<br>6.3%<br>7.0%<br>6.4%<br>5.4%<br>12.3%<br>15.9%<br>14.0%                                         | 173<br>183<br>193<br>177<br>134<br>331<br>418<br>483                                                            | 5.8%<br>6.1%<br>6.5%<br>5.9%<br>4.5%<br>11.1%<br>14.0%<br>16.2%                                         | Number<br>171<br>187<br>204<br>189<br>134<br>298<br>417                                   | 5.6<br>6.6<br>6.7<br>4.4<br>9.7<br>13.6                                                                      |
| 0 - 4<br>5 - 9<br>10 - 14<br>15 - 19<br>20 - 24<br>25 - 34<br>35 - 44<br>45 - 54<br>55 - 64                                                                                                  | 167<br>180<br>197<br>181<br>154<br>350<br>452<br>398<br>310                                                              | 5.9%<br>6.3%<br>7.0%<br>6.4%<br>5.4%<br>12.3%<br>15.9%<br>14.0%<br>10.9%                                | 173<br>183<br>193<br>177<br>134<br>331<br>418<br>483<br>398                                                     | 5.8%<br>6.1%<br>6.5%<br>5.9%<br>4.5%<br>11.1%<br>14.0%<br>16.2%<br>13.3%                                | Number<br>171<br>187<br>204<br>189<br>134<br>298<br>417<br>475<br>434                     | 5.6<br>6.6<br>6.7<br>4.4<br>9.7<br>13.6<br>15.4                                                              |
| 0 - 4<br>5 - 9<br>10 - 14<br>15 - 19<br>20 - 24<br>25 - 34<br>35 - 44<br>45 - 54<br>55 - 64<br>65 - 74                                                                                       | 167<br>180<br>197<br>181<br>154<br>350<br>452<br>398<br>310<br>254                                                       | 5.9%<br>6.3%<br>7.0%<br>6.4%<br>5.4%<br>12.3%<br>15.9%<br>14.0%<br>10.9%<br>9.0%                        | 173<br>183<br>193<br>177<br>134<br>331<br>418<br>483<br>398<br>268                                              | 5.8%<br>6.1%<br>6.5%<br>5.9%<br>4.5%<br>11.1%<br>14.0%<br>16.2%<br>13.3%<br>9.0%                        | Number<br>171<br>187<br>204<br>189<br>134<br>298<br>417<br>475<br>434<br>332              | 5.6<br>6.6<br>6.7<br>4.4<br>9.7<br>13.6<br>15.4<br>10.8                                                      |
| 0 - 4<br>5 - 9<br>10 - 14<br>15 - 19<br>20 - 24<br>25 - 34<br>35 - 44<br>45 - 54<br>55 - 64<br>65 - 74<br>75 - 84                                                                            | 167<br>180<br>197<br>181<br>154<br>350<br>452<br>398<br>310<br>254                                                       | 5.9%<br>6.3%<br>7.0%<br>6.4%<br>5.4%<br>12.3%<br>15.9%<br>14.0%<br>10.9%<br>9.0%<br>5.3%                | 173<br>183<br>193<br>177<br>134<br>331<br>418<br>483<br>398<br>268<br>170                                       | 5.8% 6.1% 6.5% 5.9% 4.5% 11.1% 14.0% 16.2% 13.3% 9.0% 5.7%                                              | Number<br>171<br>187<br>204<br>189<br>134<br>298<br>417<br>475<br>434<br>332<br>169       | 5.6<br>6.6<br>6.7<br>4.4<br>9.7<br>13.6<br>15.4<br>10.8                                                      |
| 0 - 4<br>5 - 9<br>10 - 14<br>15 - 19<br>20 - 24<br>25 - 34<br>35 - 44<br>45 - 54<br>55 - 64<br>65 - 74                                                                                       | 167<br>180<br>197<br>181<br>154<br>350<br>452<br>398<br>310<br>254<br>150<br>43                                          | 5.9% 6.3% 7.0% 6.4% 5.4% 12.3% 15.9% 14.0% 10.9% 9.0% 5.3% 1.5%                                         | 173<br>183<br>193<br>177<br>134<br>331<br>418<br>483<br>398<br>268<br>170<br>60                                 | 5.8% 6.1% 6.5% 5.9% 4.5% 11.1% 14.0% 16.2% 13.3% 9.0% 5.7% 2.0%                                         | Number<br>171<br>187<br>204<br>189<br>134<br>298<br>417<br>475<br>434<br>332<br>169<br>67 | Perce 5.6 6.7 6.6 6.7 4.4 9.7 13.6 15.4 10.8 5.5 2.2                                                         |
| 0 - 4<br>5 - 9<br>10 - 14<br>15 - 19<br>20 - 24<br>25 - 34<br>35 - 44<br>45 - 54<br>55 - 64<br>65 - 74<br>75 - 84<br>85+                                                                     | 167<br>180<br>197<br>181<br>154<br>350<br>452<br>398<br>310<br>254<br>150<br>43                                          | 5.9% 6.3% 7.0% 6.4% 5.4% 12.3% 15.9% 14.0% 10.9% 9.0% 5.3% 1.5%                                         | 173<br>183<br>193<br>177<br>134<br>331<br>418<br>483<br>398<br>268<br>170<br>60                                 | 5.8% 6.1% 6.5% 5.9% 4.5% 11.1% 14.0% 16.2% 13.3% 9.0% 5.7% 2.0%                                         | Number<br>171<br>187<br>204<br>189<br>134<br>298<br>417<br>475<br>434<br>332<br>169<br>67 | 5.6<br>6.6<br>6.7<br>4.2<br>9.7<br>13.6<br>15.4<br>10.8<br>5.8<br>2.2                                        |
| 0 - 4 5 - 9 10 - 14 15 - 19 20 - 24 25 - 34 35 - 44 45 - 54 55 - 64 65 - 74 75 - 84 85+  Race and Ethnicity                                                                                  | 167<br>180<br>197<br>181<br>154<br>350<br>452<br>398<br>310<br>254<br>150<br>43<br>Number                                | 5.9% 6.3% 7.0% 6.4% 5.4% 12.3% 15.9% 14.0% 10.9% 9.0% 5.3% 1.5%  000  Percent                           | 173<br>183<br>193<br>177<br>134<br>331<br>418<br>483<br>398<br>268<br>170<br>60<br>20<br>Number                 | 5.8% 6.1% 6.5% 5.9% 4.5% 11.1% 14.0% 16.2% 13.3% 9.0% 5.7% 2.0%  Percent                                | Number  171 187 204 189 134 298 417 475 434 332 169 67 Number                             | 5.6<br>6.1<br>6.4<br>9.7<br>13.0<br>15.4<br>10.8<br>5.8<br>2015                                              |
| 0 - 4 5 - 9 10 - 14 15 - 19 20 - 24 25 - 34 35 - 44 45 - 54 55 - 64 65 - 74 75 - 84 85+  Race and Ethnicity White Alone                                                                      | 167<br>180<br>197<br>181<br>154<br>350<br>452<br>398<br>310<br>254<br>150<br>43<br><b>2</b><br>Number<br>2,651           | 5.9% 6.3% 7.0% 6.4% 5.4% 12.3% 15.9% 14.0% 10.9% 9.0% 5.3% 1.5%  OOO  Percent 93.4%                     | 173<br>183<br>193<br>177<br>134<br>331<br>418<br>483<br>398<br>268<br>170<br>60<br>Number<br>2,711              | 5.8% 6.1% 6.5% 5.9% 4.5% 11.1% 14.0% 16.2% 13.3% 9.0% 5.7% 2.0%  Percent 90.7%                          | Number  171  187  204  189  134  298  417  475  434  332  169  67  Number  2,768          | 5.6<br>6.6<br>6.7<br>4.4<br>9.7<br>13.6<br>15.4<br>10.8<br>5.8<br>2.2<br>2015<br>Perce<br>89.9               |
| 5 - 9 10 - 14 15 - 19 20 - 24 25 - 34 35 - 44 45 - 54 55 - 64 65 - 74 75 - 84 85+  Race and Ethnicity White Alone Black Alone                                                                | 167<br>180<br>197<br>181<br>154<br>350<br>452<br>398<br>310<br>254<br>150<br>43<br><b>2</b><br>Number<br>2,651           | 5.9% 6.3% 7.0% 6.4% 5.4% 12.3% 15.9% 14.0% 10.9% 9.0% 5.3% 1.5%  OOO  Percent 93.4% 3.4%                | 173<br>183<br>193<br>177<br>134<br>331<br>418<br>483<br>398<br>268<br>170<br>60<br>Number<br>2,711<br>132       | 5.8% 6.1% 6.5% 5.9% 4.5% 11.1% 14.0% 16.2% 13.3% 9.0% 5.7% 2.0%  Percent 90.7% 4.4%                     | Number 171 187 204 189 134 298 417 475 434 332 169 67 Number 2,768 146                    | 5.0<br>6.1<br>6.1<br>6.1<br>9.1<br>13.0<br>15.1<br>10.1<br>5.9<br>2.1<br>2015<br>Perco<br>89.9<br>4.1        |
| 0 - 4 5 - 9 10 - 14 15 - 19 20 - 24 25 - 34 35 - 44 45 - 54 55 - 64 65 - 74 75 - 84 85+  Race and Ethnicity White Alone Black Alone American Indian Alone                                    | 167<br>180<br>197<br>181<br>154<br>350<br>452<br>398<br>310<br>254<br>150<br>43<br><b>2</b><br>Number<br>2,651<br>97     | 5.9% 6.3% 7.0% 6.4% 5.4% 12.3% 15.9% 14.0% 10.9% 9.0% 5.3% 1.5%  OOO  Percent 93.4% 3.4% 0.7%           | 173<br>183<br>193<br>177<br>134<br>331<br>418<br>483<br>398<br>268<br>170<br>60<br>Number<br>2,711<br>132<br>21 | 5.8% 6.1% 6.5% 5.9% 4.5% 11.1% 14.0% 16.2% 13.3% 9.0% 5.7% 2.0%  Percent 90.7% 4.4% 0.7%                | Number  171  187  204  189  134  298  417  475  434  332  169  67  Number  2,768  146  21 | 5.0<br>6.0<br>6.0<br>6.0<br>4.4<br>9.0<br>13.0<br>15.0<br>10.1<br>5.2<br>2015<br>Perco<br>89.9<br>4.0        |
| 0 - 4 5 - 9 10 - 14 15 - 19 20 - 24 25 - 34 35 - 44 45 - 54 55 - 64 65 - 74 75 - 84 85+  Race and Ethnicity White Alone Black Alone American Indian Alone Asian Alone                        | 167<br>180<br>197<br>181<br>154<br>350<br>452<br>398<br>310<br>254<br>150<br>43<br>2<br>Number<br>2,651<br>97<br>21      | 5.9% 6.3% 7.0% 6.4% 5.4% 12.3% 15.9% 14.0% 10.9% 9.0% 5.3% 1.5%  OOO  Percent 93.4% 3.4% 0.7% 0.3%      | 173 183 193 177 134 331 418 483 398 268 170 60 20 Number 2,711 132 21 13                                        | 5.8% 6.1% 6.5% 5.9% 4.5% 11.1% 14.0% 16.2% 13.3% 9.0% 5.7% 2.0%  D10  Percent 90.7% 4.4% 0.7% 0.4%      | Number  171 187 204 189 134 298 417 475 434 332 169 67 Number 2,768 146 21 15             | 5.0<br>6.1<br>6.1<br>6.1<br>13.0<br>15.1<br>10.1<br>5.9<br>2.1<br>2015<br>Perco<br>89.9<br>4.1<br>0.1        |
| 0 - 4 5 - 9 10 - 14 15 - 19 20 - 24 25 - 34 35 - 44 45 - 54 55 - 64 65 - 74 75 - 84 85+  Race and Ethnicity White Alone Black Alone American Indian Alone Asian Alone Pacific Islander Alone | 167<br>180<br>197<br>181<br>154<br>350<br>452<br>398<br>310<br>254<br>150<br>43<br>2<br>Number<br>2,651<br>97<br>21<br>9 | 5.9% 6.3% 7.0% 6.4% 5.4% 12.3% 15.9% 14.0% 10.9% 9.0% 5.3% 1.5%  000  Percent 93.4% 3.4% 0.7% 0.3% 0.0% | 173 183 193 177 134 331 418 483 398 268 170 60 21 Number 2,711 132 21 13 1                                      | 5.8% 6.1% 6.5% 5.9% 4.5% 11.1% 14.0% 16.2% 13.3% 9.0% 5.7% 2.0%  D10  Percent 90.7% 4.4% 0.7% 0.4% 0.0% | Number  171 187 204 189 134 298 417 475 434 332 169 67 2 Number 2,768 146 21 15 1         | 5.6<br>6.6<br>6.6<br>4.4<br>9.7<br>13.6<br>15.4<br>10.8<br>5.9<br>2.7<br>2015<br>Perco<br>89.9<br>4.7<br>0.8 |
| 0 - 4 5 - 9 10 - 14 15 - 19 20 - 24 25 - 34 35 - 44 45 - 54 55 - 64 65 - 74 75 - 84 85+  Race and Ethnicity White Alone Black Alone American Indian Alone Asian Alone                        | 167<br>180<br>197<br>181<br>154<br>350<br>452<br>398<br>310<br>254<br>150<br>43<br>2<br>Number<br>2,651<br>97<br>21      | 5.9% 6.3% 7.0% 6.4% 5.4% 12.3% 15.9% 14.0% 10.9% 9.0% 5.3% 1.5%  OOO  Percent 93.4% 3.4% 0.7% 0.3%      | 173 183 193 177 134 331 418 483 398 268 170 60 20 Number 2,711 132 21 13                                        | 5.8% 6.1% 6.5% 5.9% 4.5% 11.1% 14.0% 16.2% 13.3% 9.0% 5.7% 2.0%  D10  Percent 90.7% 4.4% 0.7% 0.4%      | Number  171 187 204 189 134 298 417 475 434 332 169 67 Number 2,768 146 21 15             | 5.6<br>6.6<br>6.4<br>9.7<br>13.6<br>15.4<br>10.8<br>5.8                                                      |