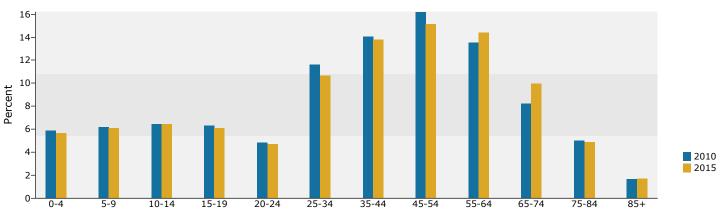

## Population by Age

Lat: 4089860.981013, Lon: -9678914.797615 Ring: 1 mile radius

Prepared by Emmette BarranGateway

Latitude: 34.453509 Longitude: -86.947171

| Summary                                                                                                                                                                                      |                                                                                                                          | 2000                                                                                                    |                                                                                                                 | 2010                                                                                                    |                                                                                           | 201                                                                                                          |
|----------------------------------------------------------------------------------------------------------------------------------------------------------------------------------------------|--------------------------------------------------------------------------------------------------------------------------|---------------------------------------------------------------------------------------------------------|-----------------------------------------------------------------------------------------------------------------|---------------------------------------------------------------------------------------------------------|-------------------------------------------------------------------------------------------|--------------------------------------------------------------------------------------------------------------|
| Population                                                                                                                                                                                   |                                                                                                                          | 2,837                                                                                                   |                                                                                                                 | 2,988                                                                                                   |                                                                                           | 3,07                                                                                                         |
| Households                                                                                                                                                                                   |                                                                                                                          | 1,215                                                                                                   |                                                                                                                 | 1,301                                                                                                   |                                                                                           | 1,34                                                                                                         |
| Families                                                                                                                                                                                     |                                                                                                                          | 864                                                                                                     |                                                                                                                 | 909                                                                                                     |                                                                                           | 93                                                                                                           |
| Average Household Size                                                                                                                                                                       |                                                                                                                          | 2.33                                                                                                    |                                                                                                                 | 2.30                                                                                                    |                                                                                           | 2.2                                                                                                          |
| Owner Occupied Housing Units                                                                                                                                                                 |                                                                                                                          | 888                                                                                                     |                                                                                                                 | 958                                                                                                     |                                                                                           | 99                                                                                                           |
| Renter Occupied Housing Units                                                                                                                                                                |                                                                                                                          | 327                                                                                                     |                                                                                                                 | 342                                                                                                     |                                                                                           | 34                                                                                                           |
| Median Age                                                                                                                                                                                   |                                                                                                                          | 39.2                                                                                                    |                                                                                                                 | 42.4                                                                                                    |                                                                                           | 43                                                                                                           |
| Trends: 2010 - 2015 Annual Rate                                                                                                                                                              |                                                                                                                          | Area                                                                                                    |                                                                                                                 | State                                                                                                   |                                                                                           | Nation                                                                                                       |
| Population                                                                                                                                                                                   |                                                                                                                          | 0.60%                                                                                                   |                                                                                                                 | 0.59%                                                                                                   |                                                                                           | 0.76                                                                                                         |
| Households                                                                                                                                                                                   |                                                                                                                          | 0.65%                                                                                                   |                                                                                                                 | 0.69%                                                                                                   |                                                                                           | 0.78                                                                                                         |
| Families                                                                                                                                                                                     |                                                                                                                          | 0.52%                                                                                                   |                                                                                                                 | 0.53%                                                                                                   |                                                                                           | 0.76                                                                                                         |
| Owner HHs                                                                                                                                                                                    |                                                                                                                          | 0.78%                                                                                                   |                                                                                                                 | 0.73%                                                                                                   |                                                                                           | 0.82                                                                                                         |
| Median Household Income                                                                                                                                                                      |                                                                                                                          |                                                                                                         |                                                                                                                 |                                                                                                         |                                                                                           |                                                                                                              |
| Median Household Income                                                                                                                                                                      | 2                                                                                                                        | 1.31%                                                                                                   | 2                                                                                                               | 1.81%<br><b>010</b>                                                                                     |                                                                                           | 2.36                                                                                                         |
| Hayaahalda by Inaama                                                                                                                                                                         |                                                                                                                          | 000                                                                                                     |                                                                                                                 |                                                                                                         |                                                                                           | 2015                                                                                                         |
| Households by Income                                                                                                                                                                         | Number                                                                                                                   | Percent                                                                                                 | Number                                                                                                          | Percent                                                                                                 | Number                                                                                    | Perce                                                                                                        |
| <\$15,000<br>\$15,000<br>\$15,000                                                                                                                                                            | 214                                                                                                                      | 17.5%                                                                                                   | 182                                                                                                             | 14.0%                                                                                                   | 179                                                                                       | 13.3                                                                                                         |
| \$15,000 - \$24,999<br>\$35,000 - \$34,000                                                                                                                                                   | 174                                                                                                                      | 14.2%                                                                                                   | 140                                                                                                             | 10.8%                                                                                                   | 125                                                                                       | 9.3                                                                                                          |
| \$25,000 - \$34,999                                                                                                                                                                          | 166                                                                                                                      | 13.6%                                                                                                   | 160                                                                                                             | 12.3%                                                                                                   | 168                                                                                       | 12.5                                                                                                         |
| \$35,000 - \$49,999                                                                                                                                                                          | 200                                                                                                                      | 16.3%                                                                                                   | 251                                                                                                             | 19.3%                                                                                                   | 231                                                                                       | 17.2                                                                                                         |
| \$50,000 - \$74,999                                                                                                                                                                          | 251                                                                                                                      | 20.5%                                                                                                   | 286                                                                                                             | 22.0%                                                                                                   | 346                                                                                       | 25.8                                                                                                         |
| \$75,000 - \$99,999                                                                                                                                                                          | 95                                                                                                                       | 7.8%                                                                                                    | 122                                                                                                             | 9.4%                                                                                                    | 120                                                                                       | 8.9                                                                                                          |
| \$100,000 - \$149,999                                                                                                                                                                        | 92                                                                                                                       | 7.5%                                                                                                    | 111                                                                                                             | 8.5%                                                                                                    | 121                                                                                       | 9.                                                                                                           |
| \$150,000 - \$199,999                                                                                                                                                                        | 11                                                                                                                       | 0.9%                                                                                                    | 26                                                                                                              | 2.0%                                                                                                    | 28                                                                                        | 2.                                                                                                           |
| \$200,000+                                                                                                                                                                                   | 22                                                                                                                       | 1.8%                                                                                                    | 24                                                                                                              | 1.8%                                                                                                    | 25                                                                                        | 1.9                                                                                                          |
| Median Household Income                                                                                                                                                                      | \$40,114                                                                                                                 |                                                                                                         | \$45,256                                                                                                        |                                                                                                         | \$48,302                                                                                  |                                                                                                              |
| Average Household Income                                                                                                                                                                     | \$54,730                                                                                                                 |                                                                                                         | \$58,319                                                                                                        |                                                                                                         | \$59,937                                                                                  |                                                                                                              |
| Per Capita Income                                                                                                                                                                            | \$23,252                                                                                                                 |                                                                                                         | \$24,811                                                                                                        |                                                                                                         | \$25,513                                                                                  |                                                                                                              |
|                                                                                                                                                                                              | 2                                                                                                                        | 000                                                                                                     | 2                                                                                                               | 010                                                                                                     | 2                                                                                         | 2015                                                                                                         |
| N I . 4 <sup>1</sup> I A                                                                                                                                                                     |                                                                                                                          |                                                                                                         |                                                                                                                 |                                                                                                         |                                                                                           |                                                                                                              |
| Population by Age                                                                                                                                                                            | Number                                                                                                                   | Percent                                                                                                 | Number                                                                                                          | Percent                                                                                                 | Number                                                                                    |                                                                                                              |
| 0 - 4                                                                                                                                                                                        | 167                                                                                                                      | 5.9%                                                                                                    | 173                                                                                                             | 5.8%                                                                                                    | Number<br>171                                                                             | 5.0                                                                                                          |
| 0 - 4<br>5 - 9                                                                                                                                                                               | 167<br>180                                                                                                               | 5.9%<br>6.3%                                                                                            |                                                                                                                 | 5.8%<br>6.1%                                                                                            | Number                                                                                    | 5.6<br>6. <sup>2</sup>                                                                                       |
| 0 - 4<br>5 - 9<br>10 - 14                                                                                                                                                                    | 167                                                                                                                      | 5.9%                                                                                                    | 173                                                                                                             | 5.8%<br>6.1%<br>6.5%                                                                                    | Number<br>171                                                                             | 5.6<br>6. <sup>2</sup>                                                                                       |
| 0 - 4<br>5 - 9                                                                                                                                                                               | 167<br>180                                                                                                               | 5.9%<br>6.3%                                                                                            | 173<br>183                                                                                                      | 5.8%<br>6.1%                                                                                            | Number<br>171<br>187                                                                      | 5.0<br>6.1<br>6.0                                                                                            |
| 0 - 4<br>5 - 9<br>10 - 14                                                                                                                                                                    | 167<br>180<br>197                                                                                                        | 5.9%<br>6.3%<br>7.0%                                                                                    | 173<br>183<br>193                                                                                               | 5.8%<br>6.1%<br>6.5%                                                                                    | Number<br>171<br>187<br>204                                                               | 5.6<br>6.6<br>6.6                                                                                            |
| 0 - 4<br>5 - 9<br>10 - 14<br>15 - 19                                                                                                                                                         | 167<br>180<br>197<br>181                                                                                                 | 5.9%<br>6.3%<br>7.0%<br>6.4%                                                                            | 173<br>183<br>193<br>177                                                                                        | 5.8%<br>6.1%<br>6.5%<br>5.9%                                                                            | Number<br>171<br>187<br>204<br>189                                                        | 5.0<br>6.0<br>6.0<br>4.4                                                                                     |
| 0 - 4<br>5 - 9<br>10 - 14<br>15 - 19<br>20 - 24                                                                                                                                              | 167<br>180<br>197<br>181<br>154                                                                                          | 5.9%<br>6.3%<br>7.0%<br>6.4%<br>5.4%                                                                    | 173<br>183<br>193<br>177<br>134                                                                                 | 5.8%<br>6.1%<br>6.5%<br>5.9%<br>4.5%                                                                    | Number<br>171<br>187<br>204<br>189<br>134                                                 | 5.6<br>6.6<br>6.7<br>4.4<br>9.7                                                                              |
| 0 - 4<br>5 - 9<br>10 - 14<br>15 - 19<br>20 - 24<br>25 - 34<br>35 - 44                                                                                                                        | 167<br>180<br>197<br>181<br>154<br>350<br>452                                                                            | 5.9%<br>6.3%<br>7.0%<br>6.4%<br>5.4%<br>12.3%<br>15.9%                                                  | 173<br>183<br>193<br>177<br>134<br>331<br>418                                                                   | 5.8%<br>6.1%<br>6.5%<br>5.9%<br>4.5%<br>11.1%<br>14.0%                                                  | Number<br>171<br>187<br>204<br>189<br>134<br>298<br>417                                   | 5.0<br>6.0<br>6.0<br>4.0<br>9.0<br>13.0                                                                      |
| 0 - 4<br>5 - 9<br>10 - 14<br>15 - 19<br>20 - 24<br>25 - 34<br>35 - 44<br>45 - 54                                                                                                             | 167<br>180<br>197<br>181<br>154<br>350<br>452<br>398                                                                     | 5.9%<br>6.3%<br>7.0%<br>6.4%<br>5.4%<br>12.3%<br>15.9%<br>14.0%                                         | 173<br>183<br>193<br>177<br>134<br>331<br>418<br>483                                                            | 5.8%<br>6.1%<br>6.5%<br>5.9%<br>4.5%<br>11.1%<br>14.0%<br>16.2%                                         | Number<br>171<br>187<br>204<br>189<br>134<br>298<br>417                                   | 5.6<br>6.6<br>6.7<br>4.4<br>9.7<br>13.6                                                                      |
| 0 - 4<br>5 - 9<br>10 - 14<br>15 - 19<br>20 - 24<br>25 - 34<br>35 - 44<br>45 - 54<br>55 - 64                                                                                                  | 167<br>180<br>197<br>181<br>154<br>350<br>452<br>398<br>310                                                              | 5.9%<br>6.3%<br>7.0%<br>6.4%<br>5.4%<br>12.3%<br>15.9%<br>14.0%<br>10.9%                                | 173<br>183<br>193<br>177<br>134<br>331<br>418<br>483<br>398                                                     | 5.8%<br>6.1%<br>6.5%<br>5.9%<br>4.5%<br>11.1%<br>14.0%<br>16.2%<br>13.3%                                | Number<br>171<br>187<br>204<br>189<br>134<br>298<br>417<br>475<br>434                     | 5.6<br>6.6<br>6.7<br>4.4<br>9.7<br>13.6<br>15.4                                                              |
| 0 - 4<br>5 - 9<br>10 - 14<br>15 - 19<br>20 - 24<br>25 - 34<br>35 - 44<br>45 - 54<br>55 - 64<br>65 - 74                                                                                       | 167<br>180<br>197<br>181<br>154<br>350<br>452<br>398<br>310<br>254                                                       | 5.9%<br>6.3%<br>7.0%<br>6.4%<br>5.4%<br>12.3%<br>15.9%<br>14.0%<br>10.9%<br>9.0%                        | 173<br>183<br>193<br>177<br>134<br>331<br>418<br>483<br>398<br>268                                              | 5.8%<br>6.1%<br>6.5%<br>5.9%<br>4.5%<br>11.1%<br>14.0%<br>16.2%<br>13.3%<br>9.0%                        | Number<br>171<br>187<br>204<br>189<br>134<br>298<br>417<br>475<br>434<br>332              | 5.6<br>6.6<br>6.7<br>4.4<br>9.7<br>13.6<br>15.4<br>10.8                                                      |
| 0 - 4<br>5 - 9<br>10 - 14<br>15 - 19<br>20 - 24<br>25 - 34<br>35 - 44<br>45 - 54<br>55 - 64<br>65 - 74<br>75 - 84                                                                            | 167<br>180<br>197<br>181<br>154<br>350<br>452<br>398<br>310<br>254                                                       | 5.9%<br>6.3%<br>7.0%<br>6.4%<br>5.4%<br>12.3%<br>15.9%<br>14.0%<br>10.9%<br>9.0%<br>5.3%                | 173<br>183<br>193<br>177<br>134<br>331<br>418<br>483<br>398<br>268<br>170                                       | 5.8% 6.1% 6.5% 5.9% 4.5% 11.1% 14.0% 16.2% 13.3% 9.0% 5.7%                                              | Number<br>171<br>187<br>204<br>189<br>134<br>298<br>417<br>475<br>434<br>332<br>169       | 5.6<br>6.6<br>6.7<br>4.4<br>9.7<br>13.6<br>15.4<br>10.8                                                      |
| 0 - 4<br>5 - 9<br>10 - 14<br>15 - 19<br>20 - 24<br>25 - 34<br>35 - 44<br>45 - 54<br>55 - 64<br>65 - 74                                                                                       | 167<br>180<br>197<br>181<br>154<br>350<br>452<br>398<br>310<br>254<br>150<br>43                                          | 5.9% 6.3% 7.0% 6.4% 5.4% 12.3% 15.9% 14.0% 10.9% 9.0% 5.3% 1.5%                                         | 173<br>183<br>193<br>177<br>134<br>331<br>418<br>483<br>398<br>268<br>170<br>60                                 | 5.8% 6.1% 6.5% 5.9% 4.5% 11.1% 14.0% 16.2% 13.3% 9.0% 5.7% 2.0%                                         | Number<br>171<br>187<br>204<br>189<br>134<br>298<br>417<br>475<br>434<br>332<br>169<br>67 | Perce 5.6 6.7 6.6 6.7 4.4 9.7 13.6 15.4 10.8 5.5 2.2                                                         |
| 0 - 4<br>5 - 9<br>10 - 14<br>15 - 19<br>20 - 24<br>25 - 34<br>35 - 44<br>45 - 54<br>55 - 64<br>65 - 74<br>75 - 84<br>85+                                                                     | 167<br>180<br>197<br>181<br>154<br>350<br>452<br>398<br>310<br>254<br>150<br>43                                          | 5.9% 6.3% 7.0% 6.4% 5.4% 12.3% 15.9% 14.0% 10.9% 9.0% 5.3% 1.5%                                         | 173<br>183<br>193<br>177<br>134<br>331<br>418<br>483<br>398<br>268<br>170<br>60                                 | 5.8% 6.1% 6.5% 5.9% 4.5% 11.1% 14.0% 16.2% 13.3% 9.0% 5.7% 2.0%                                         | Number<br>171<br>187<br>204<br>189<br>134<br>298<br>417<br>475<br>434<br>332<br>169<br>67 | 5.6<br>6.6<br>6.7<br>4.2<br>9.7<br>13.6<br>15.4<br>10.8<br>5.8<br>2.2                                        |
| 0 - 4 5 - 9 10 - 14 15 - 19 20 - 24 25 - 34 35 - 44 45 - 54 55 - 64 65 - 74 75 - 84 85+  Race and Ethnicity                                                                                  | 167<br>180<br>197<br>181<br>154<br>350<br>452<br>398<br>310<br>254<br>150<br>43<br>Number                                | 5.9% 6.3% 7.0% 6.4% 5.4% 12.3% 15.9% 14.0% 10.9% 9.0% 5.3% 1.5%  000  Percent                           | 173<br>183<br>193<br>177<br>134<br>331<br>418<br>483<br>398<br>268<br>170<br>60<br>20<br>Number                 | 5.8% 6.1% 6.5% 5.9% 4.5% 11.1% 14.0% 16.2% 13.3% 9.0% 5.7% 2.0%  Percent                                | Number  171 187 204 189 134 298 417 475 434 332 169 67 Number                             | 5.6<br>6.1<br>6.4<br>9.7<br>13.0<br>15.4<br>10.8<br>5.8<br>2015                                              |
| 0 - 4 5 - 9 10 - 14 15 - 19 20 - 24 25 - 34 35 - 44 45 - 54 55 - 64 65 - 74 75 - 84 85+  Race and Ethnicity White Alone                                                                      | 167<br>180<br>197<br>181<br>154<br>350<br>452<br>398<br>310<br>254<br>150<br>43<br><b>2</b><br>Number<br>2,651           | 5.9% 6.3% 7.0% 6.4% 5.4% 12.3% 15.9% 14.0% 10.9% 9.0% 5.3% 1.5%  OOO  Percent 93.4%                     | 173<br>183<br>193<br>177<br>134<br>331<br>418<br>483<br>398<br>268<br>170<br>60<br>Number<br>2,711              | 5.8% 6.1% 6.5% 5.9% 4.5% 11.1% 14.0% 16.2% 13.3% 9.0% 5.7% 2.0%  Percent 90.7%                          | Number  171  187  204  189  134  298  417  475  434  332  169  67  Number  2,768          | 5.6<br>6.6<br>6.7<br>4.4<br>9.7<br>13.6<br>15.4<br>10.8<br>5.8<br>2.2<br>2015<br>Perce<br>89.9               |
| 5 - 9 10 - 14 15 - 19 20 - 24 25 - 34 35 - 44 45 - 54 55 - 64 65 - 74 75 - 84 85+  Race and Ethnicity White Alone Black Alone                                                                | 167<br>180<br>197<br>181<br>154<br>350<br>452<br>398<br>310<br>254<br>150<br>43<br><b>2</b><br>Number<br>2,651           | 5.9% 6.3% 7.0% 6.4% 5.4% 12.3% 15.9% 14.0% 10.9% 9.0% 5.3% 1.5%  OOO  Percent 93.4% 3.4%                | 173<br>183<br>193<br>177<br>134<br>331<br>418<br>483<br>398<br>268<br>170<br>60<br>Number<br>2,711<br>132       | 5.8% 6.1% 6.5% 5.9% 4.5% 11.1% 14.0% 16.2% 13.3% 9.0% 5.7% 2.0%  Percent 90.7% 4.4%                     | Number 171 187 204 189 134 298 417 475 434 332 169 67 Number 2,768 146                    | 5.0<br>6.1<br>6.1<br>6.1<br>9.1<br>13.0<br>15.1<br>10.1<br>5.9<br>2.1<br>2015<br>Perco<br>89.9<br>4.1        |
| 0 - 4 5 - 9 10 - 14 15 - 19 20 - 24 25 - 34 35 - 44 45 - 54 55 - 64 65 - 74 75 - 84 85+  Race and Ethnicity White Alone Black Alone American Indian Alone                                    | 167<br>180<br>197<br>181<br>154<br>350<br>452<br>398<br>310<br>254<br>150<br>43<br><b>2</b><br>Number<br>2,651<br>97     | 5.9% 6.3% 7.0% 6.4% 5.4% 12.3% 15.9% 14.0% 10.9% 9.0% 5.3% 1.5%  OOO  Percent 93.4% 3.4% 0.7%           | 173<br>183<br>193<br>177<br>134<br>331<br>418<br>483<br>398<br>268<br>170<br>60<br>Number<br>2,711<br>132<br>21 | 5.8% 6.1% 6.5% 5.9% 4.5% 11.1% 14.0% 16.2% 13.3% 9.0% 5.7% 2.0%  Percent 90.7% 4.4% 0.7%                | Number  171  187  204  189  134  298  417  475  434  332  169  67  Number  2,768  146  21 | 5.0<br>6.0<br>6.0<br>6.0<br>4.4<br>9.0<br>13.0<br>15.0<br>10.1<br>5.2<br>2015<br>Perco<br>89.9<br>4.0        |
| 0 - 4 5 - 9 10 - 14 15 - 19 20 - 24 25 - 34 35 - 44 45 - 54 55 - 64 65 - 74 75 - 84 85+  Race and Ethnicity White Alone Black Alone American Indian Alone Asian Alone                        | 167<br>180<br>197<br>181<br>154<br>350<br>452<br>398<br>310<br>254<br>150<br>43<br>2<br>Number<br>2,651<br>97<br>21      | 5.9% 6.3% 7.0% 6.4% 5.4% 12.3% 15.9% 14.0% 10.9% 9.0% 5.3% 1.5%  OOO  Percent 93.4% 3.4% 0.7% 0.3%      | 173 183 193 177 134 331 418 483 398 268 170 60 20 Number 2,711 132 21 13                                        | 5.8% 6.1% 6.5% 5.9% 4.5% 11.1% 14.0% 16.2% 13.3% 9.0% 5.7% 2.0%  D10  Percent 90.7% 4.4% 0.7% 0.4%      | Number  171 187 204 189 134 298 417 475 434 332 169 67 Number 2,768 146 21 15             | 5.0<br>6.1<br>6.1<br>6.1<br>13.0<br>15.1<br>10.1<br>5.9<br>2.1<br>2015<br>Perco<br>89.9<br>4.1<br>0.1        |
| 0 - 4 5 - 9 10 - 14 15 - 19 20 - 24 25 - 34 35 - 44 45 - 54 55 - 64 65 - 74 75 - 84 85+  Race and Ethnicity White Alone Black Alone American Indian Alone Asian Alone Pacific Islander Alone | 167<br>180<br>197<br>181<br>154<br>350<br>452<br>398<br>310<br>254<br>150<br>43<br>2<br>Number<br>2,651<br>97<br>21<br>9 | 5.9% 6.3% 7.0% 6.4% 5.4% 12.3% 15.9% 14.0% 10.9% 9.0% 5.3% 1.5%  000  Percent 93.4% 3.4% 0.7% 0.3% 0.0% | 173 183 193 177 134 331 418 483 398 268 170 60 21 Number 2,711 132 21 13 1                                      | 5.8% 6.1% 6.5% 5.9% 4.5% 11.1% 14.0% 16.2% 13.3% 9.0% 5.7% 2.0%  D10  Percent 90.7% 4.4% 0.7% 0.4% 0.0% | Number  171 187 204 189 134 298 417 475 434 332 169 67 2 Number 2,768 146 21 15 1         | 5.6<br>6.6<br>6.6<br>4.4<br>9.7<br>13.6<br>15.4<br>10.8<br>5.9<br>2.7<br>2015<br>Perco<br>89.9<br>4.7<br>0.8 |
| 0 - 4 5 - 9 10 - 14 15 - 19 20 - 24 25 - 34 35 - 44 45 - 54 55 - 64 65 - 74 75 - 84 85+  Race and Ethnicity White Alone Black Alone American Indian Alone Asian Alone                        | 167<br>180<br>197<br>181<br>154<br>350<br>452<br>398<br>310<br>254<br>150<br>43<br>2<br>Number<br>2,651<br>97<br>21      | 5.9% 6.3% 7.0% 6.4% 5.4% 12.3% 15.9% 14.0% 10.9% 9.0% 5.3% 1.5%  OOO  Percent 93.4% 3.4% 0.7% 0.3%      | 173 183 193 177 134 331 418 483 398 268 170 60 20 Number 2,711 132 21 13                                        | 5.8% 6.1% 6.5% 5.9% 4.5% 11.1% 14.0% 16.2% 13.3% 9.0% 5.7% 2.0%  D10  Percent 90.7% 4.4% 0.7% 0.4%      | Number  171 187 204 189 134 298 417 475 434 332 169 67 Number 2,768 146 21 15             | 5.6<br>6.6<br>6.4<br>9.7<br>13.6<br>15.4<br>10.8<br>5.8                                                      |