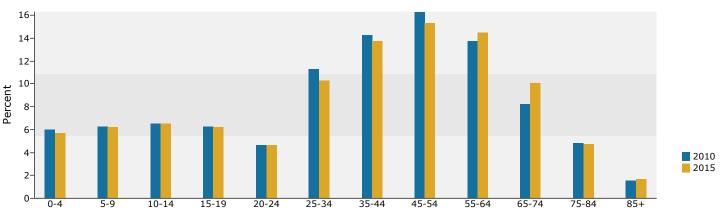

Lat: 4089860.981013, Lon: -9678914.797615 Ring: 1 mile radius

Prepared by Emmette BarranGateway

Latitude: 34.453509 Longitude: -86.947171

| Summary                                                                                                                                                                                      |                                                                                                                          | 2000                                                                                                    |                                                                                                                 | 2010                                                                                                    |                                                                                           | 201                                                                                                          |
|----------------------------------------------------------------------------------------------------------------------------------------------------------------------------------------------|--------------------------------------------------------------------------------------------------------------------------|---------------------------------------------------------------------------------------------------------|-----------------------------------------------------------------------------------------------------------------|---------------------------------------------------------------------------------------------------------|-------------------------------------------------------------------------------------------|--------------------------------------------------------------------------------------------------------------|
| Population                                                                                                                                                                                   |                                                                                                                          | 2,837                                                                                                   |                                                                                                                 | 2,988                                                                                                   |                                                                                           | 3,07                                                                                                         |
| Households                                                                                                                                                                                   |                                                                                                                          | 1,215                                                                                                   |                                                                                                                 | 1,301                                                                                                   |                                                                                           | 1,34                                                                                                         |
| Families                                                                                                                                                                                     |                                                                                                                          | 864                                                                                                     |                                                                                                                 | 909                                                                                                     |                                                                                           | 93                                                                                                           |
| Average Household Size                                                                                                                                                                       |                                                                                                                          | 2.33                                                                                                    |                                                                                                                 | 2.30                                                                                                    |                                                                                           | 2.2                                                                                                          |
| Owner Occupied Housing Units                                                                                                                                                                 |                                                                                                                          | 888                                                                                                     |                                                                                                                 | 958                                                                                                     |                                                                                           | 99                                                                                                           |
| Renter Occupied Housing Units                                                                                                                                                                |                                                                                                                          | 327                                                                                                     |                                                                                                                 | 342                                                                                                     |                                                                                           | 34                                                                                                           |
| Median Age                                                                                                                                                                                   |                                                                                                                          | 39.2                                                                                                    |                                                                                                                 | 42.4                                                                                                    |                                                                                           | 43                                                                                                           |
| Trends: 2010 - 2015 Annual Rate                                                                                                                                                              |                                                                                                                          | Area                                                                                                    |                                                                                                                 | State                                                                                                   |                                                                                           | Nation                                                                                                       |
| Population                                                                                                                                                                                   |                                                                                                                          | 0.60%                                                                                                   |                                                                                                                 | 0.59%                                                                                                   |                                                                                           | 0.76                                                                                                         |
| Households                                                                                                                                                                                   |                                                                                                                          | 0.65%                                                                                                   |                                                                                                                 | 0.69%                                                                                                   |                                                                                           | 0.78                                                                                                         |
| Families                                                                                                                                                                                     |                                                                                                                          | 0.52%                                                                                                   |                                                                                                                 | 0.53%                                                                                                   |                                                                                           | 0.76                                                                                                         |
| Owner HHs                                                                                                                                                                                    |                                                                                                                          | 0.78%                                                                                                   |                                                                                                                 | 0.73%                                                                                                   |                                                                                           | 0.82                                                                                                         |
| Median Household Income                                                                                                                                                                      |                                                                                                                          |                                                                                                         |                                                                                                                 |                                                                                                         |                                                                                           |                                                                                                              |
| Median Household Income                                                                                                                                                                      | 2                                                                                                                        | 1.31%                                                                                                   | 2                                                                                                               | 1.81%<br><b>010</b>                                                                                     |                                                                                           | 2.36                                                                                                         |
| Hayaahalda by Inaama                                                                                                                                                                         |                                                                                                                          | 000                                                                                                     |                                                                                                                 |                                                                                                         |                                                                                           | 2015                                                                                                         |
| Households by Income                                                                                                                                                                         | Number                                                                                                                   | Percent                                                                                                 | Number                                                                                                          | Percent                                                                                                 | Number                                                                                    | Perce                                                                                                        |
| <\$15,000<br>\$15,000<br>\$15,000                                                                                                                                                            | 214                                                                                                                      | 17.5%                                                                                                   | 182                                                                                                             | 14.0%                                                                                                   | 179                                                                                       | 13.3                                                                                                         |
| \$15,000 - \$24,999<br>\$35,000 - \$34,000                                                                                                                                                   | 174                                                                                                                      | 14.2%                                                                                                   | 140                                                                                                             | 10.8%                                                                                                   | 125                                                                                       | 9.3                                                                                                          |
| \$25,000 - \$34,999                                                                                                                                                                          | 166                                                                                                                      | 13.6%                                                                                                   | 160                                                                                                             | 12.3%                                                                                                   | 168                                                                                       | 12.5                                                                                                         |
| \$35,000 - \$49,999                                                                                                                                                                          | 200                                                                                                                      | 16.3%                                                                                                   | 251                                                                                                             | 19.3%                                                                                                   | 231                                                                                       | 17.2                                                                                                         |
| \$50,000 - \$74,999                                                                                                                                                                          | 251                                                                                                                      | 20.5%                                                                                                   | 286                                                                                                             | 22.0%                                                                                                   | 346                                                                                       | 25.8                                                                                                         |
| \$75,000 - \$99,999                                                                                                                                                                          | 95                                                                                                                       | 7.8%                                                                                                    | 122                                                                                                             | 9.4%                                                                                                    | 120                                                                                       | 8.9                                                                                                          |
| \$100,000 - \$149,999                                                                                                                                                                        | 92                                                                                                                       | 7.5%                                                                                                    | 111                                                                                                             | 8.5%                                                                                                    | 121                                                                                       | 9.                                                                                                           |
| \$150,000 - \$199,999                                                                                                                                                                        | 11                                                                                                                       | 0.9%                                                                                                    | 26                                                                                                              | 2.0%                                                                                                    | 28                                                                                        | 2.                                                                                                           |
| \$200,000+                                                                                                                                                                                   | 22                                                                                                                       | 1.8%                                                                                                    | 24                                                                                                              | 1.8%                                                                                                    | 25                                                                                        | 1.9                                                                                                          |
| Median Household Income                                                                                                                                                                      | \$40,114                                                                                                                 |                                                                                                         | \$45,256                                                                                                        |                                                                                                         | \$48,302                                                                                  |                                                                                                              |
| Average Household Income                                                                                                                                                                     | \$54,730                                                                                                                 |                                                                                                         | \$58,319                                                                                                        |                                                                                                         | \$59,937                                                                                  |                                                                                                              |
| Per Capita Income                                                                                                                                                                            | \$23,252                                                                                                                 |                                                                                                         | \$24,811                                                                                                        |                                                                                                         | \$25,513                                                                                  |                                                                                                              |
|                                                                                                                                                                                              | 2                                                                                                                        | 000                                                                                                     | 2                                                                                                               | 010                                                                                                     | 2                                                                                         | 2015                                                                                                         |
| N I . 4 <sup>1</sup> I A                                                                                                                                                                     |                                                                                                                          |                                                                                                         |                                                                                                                 |                                                                                                         |                                                                                           |                                                                                                              |
| Population by Age                                                                                                                                                                            | Number                                                                                                                   | Percent                                                                                                 | Number                                                                                                          | Percent                                                                                                 | Number                                                                                    |                                                                                                              |
| 0 - 4                                                                                                                                                                                        | 167                                                                                                                      | 5.9%                                                                                                    | 173                                                                                                             | 5.8%                                                                                                    | Number<br>171                                                                             | 5.0                                                                                                          |
| 0 - 4<br>5 - 9                                                                                                                                                                               | 167<br>180                                                                                                               | 5.9%<br>6.3%                                                                                            |                                                                                                                 | 5.8%<br>6.1%                                                                                            | Number                                                                                    | 5.6<br>6. <sup>2</sup>                                                                                       |
| 0 - 4<br>5 - 9<br>10 - 14                                                                                                                                                                    | 167                                                                                                                      | 5.9%                                                                                                    | 173                                                                                                             | 5.8%<br>6.1%<br>6.5%                                                                                    | Number<br>171                                                                             | 5.6<br>6. <sup>2</sup>                                                                                       |
| 0 - 4<br>5 - 9                                                                                                                                                                               | 167<br>180                                                                                                               | 5.9%<br>6.3%                                                                                            | 173<br>183                                                                                                      | 5.8%<br>6.1%                                                                                            | Number<br>171<br>187                                                                      | 5.0<br>6.1<br>6.0                                                                                            |
| 0 - 4<br>5 - 9<br>10 - 14                                                                                                                                                                    | 167<br>180<br>197                                                                                                        | 5.9%<br>6.3%<br>7.0%                                                                                    | 173<br>183<br>193                                                                                               | 5.8%<br>6.1%<br>6.5%                                                                                    | Number<br>171<br>187<br>204                                                               | 5.6<br>6.6<br>6.6                                                                                            |
| 0 - 4<br>5 - 9<br>10 - 14<br>15 - 19                                                                                                                                                         | 167<br>180<br>197<br>181                                                                                                 | 5.9%<br>6.3%<br>7.0%<br>6.4%                                                                            | 173<br>183<br>193<br>177                                                                                        | 5.8%<br>6.1%<br>6.5%<br>5.9%                                                                            | Number<br>171<br>187<br>204<br>189                                                        | 5.0<br>6.0<br>6.0<br>4.4                                                                                     |
| 0 - 4<br>5 - 9<br>10 - 14<br>15 - 19<br>20 - 24                                                                                                                                              | 167<br>180<br>197<br>181<br>154                                                                                          | 5.9%<br>6.3%<br>7.0%<br>6.4%<br>5.4%                                                                    | 173<br>183<br>193<br>177<br>134                                                                                 | 5.8%<br>6.1%<br>6.5%<br>5.9%<br>4.5%                                                                    | Number<br>171<br>187<br>204<br>189<br>134                                                 | 5.6<br>6.6<br>6.7<br>4.4<br>9.7                                                                              |
| 0 - 4<br>5 - 9<br>10 - 14<br>15 - 19<br>20 - 24<br>25 - 34<br>35 - 44                                                                                                                        | 167<br>180<br>197<br>181<br>154<br>350<br>452                                                                            | 5.9%<br>6.3%<br>7.0%<br>6.4%<br>5.4%<br>12.3%<br>15.9%                                                  | 173<br>183<br>193<br>177<br>134<br>331<br>418                                                                   | 5.8%<br>6.1%<br>6.5%<br>5.9%<br>4.5%<br>11.1%<br>14.0%                                                  | Number<br>171<br>187<br>204<br>189<br>134<br>298<br>417                                   | 5.0<br>6.0<br>6.0<br>4.0<br>9.0<br>13.0                                                                      |
| 0 - 4<br>5 - 9<br>10 - 14<br>15 - 19<br>20 - 24<br>25 - 34<br>35 - 44<br>45 - 54                                                                                                             | 167<br>180<br>197<br>181<br>154<br>350<br>452<br>398                                                                     | 5.9%<br>6.3%<br>7.0%<br>6.4%<br>5.4%<br>12.3%<br>15.9%<br>14.0%                                         | 173<br>183<br>193<br>177<br>134<br>331<br>418<br>483                                                            | 5.8%<br>6.1%<br>6.5%<br>5.9%<br>4.5%<br>11.1%<br>14.0%<br>16.2%                                         | Number<br>171<br>187<br>204<br>189<br>134<br>298<br>417                                   | 5.6<br>6.6<br>6.7<br>4.4<br>9.7<br>13.6                                                                      |
| 0 - 4<br>5 - 9<br>10 - 14<br>15 - 19<br>20 - 24<br>25 - 34<br>35 - 44<br>45 - 54<br>55 - 64                                                                                                  | 167<br>180<br>197<br>181<br>154<br>350<br>452<br>398<br>310                                                              | 5.9%<br>6.3%<br>7.0%<br>6.4%<br>5.4%<br>12.3%<br>15.9%<br>14.0%<br>10.9%                                | 173<br>183<br>193<br>177<br>134<br>331<br>418<br>483<br>398                                                     | 5.8%<br>6.1%<br>6.5%<br>5.9%<br>4.5%<br>11.1%<br>14.0%<br>16.2%<br>13.3%                                | Number<br>171<br>187<br>204<br>189<br>134<br>298<br>417<br>475<br>434                     | 5.6<br>6.6<br>6.7<br>4.4<br>9.7<br>13.6<br>15.4                                                              |
| 0 - 4<br>5 - 9<br>10 - 14<br>15 - 19<br>20 - 24<br>25 - 34<br>35 - 44<br>45 - 54<br>55 - 64<br>65 - 74                                                                                       | 167<br>180<br>197<br>181<br>154<br>350<br>452<br>398<br>310<br>254                                                       | 5.9%<br>6.3%<br>7.0%<br>6.4%<br>5.4%<br>12.3%<br>15.9%<br>14.0%<br>10.9%<br>9.0%                        | 173<br>183<br>193<br>177<br>134<br>331<br>418<br>483<br>398<br>268                                              | 5.8%<br>6.1%<br>6.5%<br>5.9%<br>4.5%<br>11.1%<br>14.0%<br>16.2%<br>13.3%<br>9.0%                        | Number<br>171<br>187<br>204<br>189<br>134<br>298<br>417<br>475<br>434<br>332              | 5.6<br>6.6<br>6.7<br>4.4<br>9.7<br>13.6<br>15.4<br>10.8                                                      |
| 0 - 4<br>5 - 9<br>10 - 14<br>15 - 19<br>20 - 24<br>25 - 34<br>35 - 44<br>45 - 54<br>55 - 64<br>65 - 74<br>75 - 84                                                                            | 167<br>180<br>197<br>181<br>154<br>350<br>452<br>398<br>310<br>254                                                       | 5.9%<br>6.3%<br>7.0%<br>6.4%<br>5.4%<br>12.3%<br>15.9%<br>14.0%<br>10.9%<br>9.0%<br>5.3%                | 173<br>183<br>193<br>177<br>134<br>331<br>418<br>483<br>398<br>268<br>170                                       | 5.8% 6.1% 6.5% 5.9% 4.5% 11.1% 14.0% 16.2% 13.3% 9.0% 5.7%                                              | Number<br>171<br>187<br>204<br>189<br>134<br>298<br>417<br>475<br>434<br>332<br>169       | 5.6<br>6.6<br>6.7<br>4.4<br>9.7<br>13.6<br>15.4<br>10.8                                                      |
| 0 - 4<br>5 - 9<br>10 - 14<br>15 - 19<br>20 - 24<br>25 - 34<br>35 - 44<br>45 - 54<br>55 - 64<br>65 - 74                                                                                       | 167<br>180<br>197<br>181<br>154<br>350<br>452<br>398<br>310<br>254<br>150<br>43                                          | 5.9% 6.3% 7.0% 6.4% 5.4% 12.3% 15.9% 14.0% 10.9% 9.0% 5.3% 1.5%                                         | 173<br>183<br>193<br>177<br>134<br>331<br>418<br>483<br>398<br>268<br>170<br>60                                 | 5.8% 6.1% 6.5% 5.9% 4.5% 11.1% 14.0% 16.2% 13.3% 9.0% 5.7% 2.0%                                         | Number<br>171<br>187<br>204<br>189<br>134<br>298<br>417<br>475<br>434<br>332<br>169<br>67 | Perce 5.6 6.7 6.6 6.7 4.4 9.7 13.6 15.4 10.8 5.5 2.2                                                         |
| 0 - 4<br>5 - 9<br>10 - 14<br>15 - 19<br>20 - 24<br>25 - 34<br>35 - 44<br>45 - 54<br>55 - 64<br>65 - 74<br>75 - 84<br>85+                                                                     | 167<br>180<br>197<br>181<br>154<br>350<br>452<br>398<br>310<br>254<br>150<br>43                                          | 5.9% 6.3% 7.0% 6.4% 5.4% 12.3% 15.9% 14.0% 10.9% 9.0% 5.3% 1.5%                                         | 173<br>183<br>193<br>177<br>134<br>331<br>418<br>483<br>398<br>268<br>170<br>60                                 | 5.8% 6.1% 6.5% 5.9% 4.5% 11.1% 14.0% 16.2% 13.3% 9.0% 5.7% 2.0%                                         | Number<br>171<br>187<br>204<br>189<br>134<br>298<br>417<br>475<br>434<br>332<br>169<br>67 | 5.6<br>6.6<br>6.7<br>4.2<br>9.7<br>13.6<br>15.4<br>10.8<br>5.8<br>2.2                                        |
| 0 - 4 5 - 9 10 - 14 15 - 19 20 - 24 25 - 34 35 - 44 45 - 54 55 - 64 65 - 74 75 - 84 85+  Race and Ethnicity                                                                                  | 167<br>180<br>197<br>181<br>154<br>350<br>452<br>398<br>310<br>254<br>150<br>43<br>Number                                | 5.9% 6.3% 7.0% 6.4% 5.4% 12.3% 15.9% 14.0% 10.9% 9.0% 5.3% 1.5%  000  Percent                           | 173<br>183<br>193<br>177<br>134<br>331<br>418<br>483<br>398<br>268<br>170<br>60<br>20<br>Number                 | 5.8% 6.1% 6.5% 5.9% 4.5% 11.1% 14.0% 16.2% 13.3% 9.0% 5.7% 2.0%  Percent                                | Number  171 187 204 189 134 298 417 475 434 332 169 67 Number                             | 5.6<br>6.1<br>6.4<br>9.7<br>13.0<br>15.4<br>10.8<br>5.8<br>2015                                              |
| 0 - 4 5 - 9 10 - 14 15 - 19 20 - 24 25 - 34 35 - 44 45 - 54 55 - 64 65 - 74 75 - 84 85+  Race and Ethnicity White Alone                                                                      | 167<br>180<br>197<br>181<br>154<br>350<br>452<br>398<br>310<br>254<br>150<br>43<br><b>2</b><br>Number<br>2,651           | 5.9% 6.3% 7.0% 6.4% 5.4% 12.3% 15.9% 14.0% 10.9% 9.0% 5.3% 1.5%  OOO  Percent 93.4%                     | 173<br>183<br>193<br>177<br>134<br>331<br>418<br>483<br>398<br>268<br>170<br>60<br>Number<br>2,711              | 5.8% 6.1% 6.5% 5.9% 4.5% 11.1% 14.0% 16.2% 13.3% 9.0% 5.7% 2.0%  Percent 90.7%                          | Number  171  187  204  189  134  298  417  475  434  332  169  67  Number  2,768          | 5.6<br>6.6<br>6.7<br>4.4<br>9.7<br>13.6<br>15.4<br>10.8<br>5.8<br>2.2<br>2015<br>Perce<br>89.9               |
| 5 - 9 10 - 14 15 - 19 20 - 24 25 - 34 35 - 44 45 - 54 55 - 64 65 - 74 75 - 84 85+  Race and Ethnicity White Alone Black Alone                                                                | 167<br>180<br>197<br>181<br>154<br>350<br>452<br>398<br>310<br>254<br>150<br>43<br><b>2</b><br>Number<br>2,651           | 5.9% 6.3% 7.0% 6.4% 5.4% 12.3% 15.9% 14.0% 10.9% 9.0% 5.3% 1.5%  OOO  Percent 93.4% 3.4%                | 173<br>183<br>193<br>177<br>134<br>331<br>418<br>483<br>398<br>268<br>170<br>60<br>Number<br>2,711<br>132       | 5.8% 6.1% 6.5% 5.9% 4.5% 11.1% 14.0% 16.2% 13.3% 9.0% 5.7% 2.0%  Percent 90.7% 4.4%                     | Number 171 187 204 189 134 298 417 475 434 332 169 67 Number 2,768 146                    | 5.0<br>6.1<br>6.1<br>6.1<br>9.1<br>13.0<br>15.1<br>10.1<br>5.9<br>2.1<br>2015<br>Perco<br>89.9<br>4.1        |
| 0 - 4 5 - 9 10 - 14 15 - 19 20 - 24 25 - 34 35 - 44 45 - 54 55 - 64 65 - 74 75 - 84 85+  Race and Ethnicity White Alone Black Alone American Indian Alone                                    | 167<br>180<br>197<br>181<br>154<br>350<br>452<br>398<br>310<br>254<br>150<br>43<br><b>2</b><br>Number<br>2,651<br>97     | 5.9% 6.3% 7.0% 6.4% 5.4% 12.3% 15.9% 14.0% 10.9% 9.0% 5.3% 1.5%  OOO  Percent 93.4% 3.4% 0.7%           | 173<br>183<br>193<br>177<br>134<br>331<br>418<br>483<br>398<br>268<br>170<br>60<br>Number<br>2,711<br>132<br>21 | 5.8% 6.1% 6.5% 5.9% 4.5% 11.1% 14.0% 16.2% 13.3% 9.0% 5.7% 2.0%  Percent 90.7% 4.4% 0.7%                | Number  171  187  204  189  134  298  417  475  434  332  169  67  Number  2,768  146  21 | 5.0<br>6.0<br>6.0<br>6.0<br>4.4<br>9.0<br>13.0<br>15.0<br>10.1<br>5.2<br>2015<br>Perco<br>89.9<br>4.0        |
| 0 - 4 5 - 9 10 - 14 15 - 19 20 - 24 25 - 34 35 - 44 45 - 54 55 - 64 65 - 74 75 - 84 85+  Race and Ethnicity White Alone Black Alone American Indian Alone Asian Alone                        | 167<br>180<br>197<br>181<br>154<br>350<br>452<br>398<br>310<br>254<br>150<br>43<br>2<br>Number<br>2,651<br>97<br>21      | 5.9% 6.3% 7.0% 6.4% 5.4% 12.3% 15.9% 14.0% 10.9% 9.0% 5.3% 1.5%  OOO  Percent 93.4% 3.4% 0.7% 0.3%      | 173 183 193 177 134 331 418 483 398 268 170 60 20 Number 2,711 132 21 13                                        | 5.8% 6.1% 6.5% 5.9% 4.5% 11.1% 14.0% 16.2% 13.3% 9.0% 5.7% 2.0%  D10  Percent 90.7% 4.4% 0.7% 0.4%      | Number  171 187 204 189 134 298 417 475 434 332 169 67 Number 2,768 146 21 15             | 5.0<br>6.1<br>6.1<br>6.1<br>13.0<br>15.1<br>10.1<br>5.9<br>2.1<br>2015<br>Perco<br>89.9<br>4.1<br>0.1        |
| 0 - 4 5 - 9 10 - 14 15 - 19 20 - 24 25 - 34 35 - 44 45 - 54 55 - 64 65 - 74 75 - 84 85+  Race and Ethnicity White Alone Black Alone American Indian Alone Asian Alone Pacific Islander Alone | 167<br>180<br>197<br>181<br>154<br>350<br>452<br>398<br>310<br>254<br>150<br>43<br>2<br>Number<br>2,651<br>97<br>21<br>9 | 5.9% 6.3% 7.0% 6.4% 5.4% 12.3% 15.9% 14.0% 10.9% 9.0% 5.3% 1.5%  000  Percent 93.4% 3.4% 0.7% 0.3% 0.0% | 173 183 193 177 134 331 418 483 398 268 170 60 21 Number 2,711 132 21 13 1                                      | 5.8% 6.1% 6.5% 5.9% 4.5% 11.1% 14.0% 16.2% 13.3% 9.0% 5.7% 2.0%  D10  Percent 90.7% 4.4% 0.7% 0.4% 0.0% | Number  171 187 204 189 134 298 417 475 434 332 169 67 2 Number 2,768 146 21 15 1         | 5.6<br>6.6<br>6.6<br>4.4<br>9.7<br>13.6<br>15.4<br>10.8<br>5.9<br>2.7<br>2015<br>Perco<br>89.9<br>4.7<br>0.8 |
| 0 - 4 5 - 9 10 - 14 15 - 19 20 - 24 25 - 34 35 - 44 45 - 54 55 - 64 65 - 74 75 - 84 85+  Race and Ethnicity White Alone Black Alone American Indian Alone Asian Alone                        | 167<br>180<br>197<br>181<br>154<br>350<br>452<br>398<br>310<br>254<br>150<br>43<br>2<br>Number<br>2,651<br>97<br>21      | 5.9% 6.3% 7.0% 6.4% 5.4% 12.3% 15.9% 14.0% 10.9% 9.0% 5.3% 1.5%  OOO  Percent 93.4% 3.4% 0.7% 0.3%      | 173 183 193 177 134 331 418 483 398 268 170 60 20 Number 2,711 132 21 13                                        | 5.8% 6.1% 6.5% 5.9% 4.5% 11.1% 14.0% 16.2% 13.3% 9.0% 5.7% 2.0%  D10  Percent 90.7% 4.4% 0.7% 0.4%      | Number  171 187 204 189 134 298 417 475 434 332 169 67 Number 2,768 146 21 15             | 5.6<br>6.6<br>6.4<br>9.7<br>13.6<br>15.4<br>10.8<br>5.8                                                      |

#### 2010 Household Income