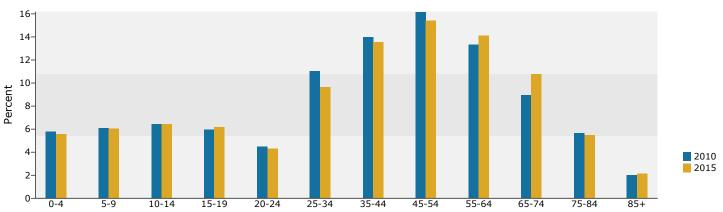

Lat: 4089860.981013, Lon: -9678914.797615 Ring: 1 mile radius

Prepared by Emmette BarranGateway

Latitude: 34.453509 Longitude: -86.947171

| Summary                                                                                                                                                                                      |                                                                                                                          | 2000                                                                                                    |                                                                                                                 | 2010                                                                                                    |                                                                                           | 201                                                                                                          |
|----------------------------------------------------------------------------------------------------------------------------------------------------------------------------------------------|--------------------------------------------------------------------------------------------------------------------------|---------------------------------------------------------------------------------------------------------|-----------------------------------------------------------------------------------------------------------------|---------------------------------------------------------------------------------------------------------|-------------------------------------------------------------------------------------------|--------------------------------------------------------------------------------------------------------------|
| Population                                                                                                                                                                                   |                                                                                                                          | 2,837                                                                                                   |                                                                                                                 | 2,988                                                                                                   |                                                                                           | 3,07                                                                                                         |
| Households                                                                                                                                                                                   |                                                                                                                          | 1,215                                                                                                   |                                                                                                                 | 1,301                                                                                                   |                                                                                           | 1,34                                                                                                         |
| Families                                                                                                                                                                                     |                                                                                                                          | 864                                                                                                     |                                                                                                                 | 909                                                                                                     |                                                                                           | 93                                                                                                           |
| Average Household Size                                                                                                                                                                       |                                                                                                                          | 2.33                                                                                                    |                                                                                                                 | 2.30                                                                                                    |                                                                                           | 2.2                                                                                                          |
| Owner Occupied Housing Units                                                                                                                                                                 |                                                                                                                          | 888                                                                                                     |                                                                                                                 | 958                                                                                                     |                                                                                           | 99                                                                                                           |
| Renter Occupied Housing Units                                                                                                                                                                |                                                                                                                          | 327                                                                                                     |                                                                                                                 | 342                                                                                                     |                                                                                           | 34                                                                                                           |
| Median Age                                                                                                                                                                                   |                                                                                                                          | 39.2                                                                                                    |                                                                                                                 | 42.4                                                                                                    |                                                                                           | 43                                                                                                           |
| Trends: 2010 - 2015 Annual Rate                                                                                                                                                              |                                                                                                                          | Area                                                                                                    |                                                                                                                 | State                                                                                                   |                                                                                           | Nation                                                                                                       |
| Population                                                                                                                                                                                   |                                                                                                                          | 0.60%                                                                                                   |                                                                                                                 | 0.59%                                                                                                   |                                                                                           | 0.76                                                                                                         |
| Households                                                                                                                                                                                   |                                                                                                                          | 0.65%                                                                                                   |                                                                                                                 | 0.69%                                                                                                   |                                                                                           | 0.78                                                                                                         |
| Families                                                                                                                                                                                     |                                                                                                                          | 0.52%                                                                                                   |                                                                                                                 | 0.53%                                                                                                   |                                                                                           | 0.76                                                                                                         |
| Owner HHs                                                                                                                                                                                    |                                                                                                                          | 0.78%                                                                                                   |                                                                                                                 | 0.73%                                                                                                   |                                                                                           | 0.82                                                                                                         |
| Median Household Income                                                                                                                                                                      |                                                                                                                          |                                                                                                         |                                                                                                                 |                                                                                                         |                                                                                           |                                                                                                              |
| Median Household Income                                                                                                                                                                      | 2                                                                                                                        | 1.31%                                                                                                   | 2                                                                                                               | 1.81%<br><b>010</b>                                                                                     |                                                                                           | 2.36                                                                                                         |
| Hayaahalda by Inaama                                                                                                                                                                         |                                                                                                                          | 000                                                                                                     |                                                                                                                 |                                                                                                         |                                                                                           | 2015                                                                                                         |
| Households by Income                                                                                                                                                                         | Number                                                                                                                   | Percent                                                                                                 | Number                                                                                                          | Percent                                                                                                 | Number                                                                                    | Perce                                                                                                        |
| <\$15,000<br>\$15,000<br>\$15,000                                                                                                                                                            | 214                                                                                                                      | 17.5%                                                                                                   | 182                                                                                                             | 14.0%                                                                                                   | 179                                                                                       | 13.3                                                                                                         |
| \$15,000 - \$24,999<br>\$35,000 - \$34,000                                                                                                                                                   | 174                                                                                                                      | 14.2%                                                                                                   | 140                                                                                                             | 10.8%                                                                                                   | 125                                                                                       | 9.3                                                                                                          |
| \$25,000 - \$34,999                                                                                                                                                                          | 166                                                                                                                      | 13.6%                                                                                                   | 160                                                                                                             | 12.3%                                                                                                   | 168                                                                                       | 12.5                                                                                                         |
| \$35,000 - \$49,999                                                                                                                                                                          | 200                                                                                                                      | 16.3%                                                                                                   | 251                                                                                                             | 19.3%                                                                                                   | 231                                                                                       | 17.2                                                                                                         |
| \$50,000 - \$74,999                                                                                                                                                                          | 251                                                                                                                      | 20.5%                                                                                                   | 286                                                                                                             | 22.0%                                                                                                   | 346                                                                                       | 25.8                                                                                                         |
| \$75,000 - \$99,999                                                                                                                                                                          | 95                                                                                                                       | 7.8%                                                                                                    | 122                                                                                                             | 9.4%                                                                                                    | 120                                                                                       | 8.9                                                                                                          |
| \$100,000 - \$149,999                                                                                                                                                                        | 92                                                                                                                       | 7.5%                                                                                                    | 111                                                                                                             | 8.5%                                                                                                    | 121                                                                                       | 9.                                                                                                           |
| \$150,000 - \$199,999                                                                                                                                                                        | 11                                                                                                                       | 0.9%                                                                                                    | 26                                                                                                              | 2.0%                                                                                                    | 28                                                                                        | 2.                                                                                                           |
| \$200,000+                                                                                                                                                                                   | 22                                                                                                                       | 1.8%                                                                                                    | 24                                                                                                              | 1.8%                                                                                                    | 25                                                                                        | 1.9                                                                                                          |
| Median Household Income                                                                                                                                                                      | \$40,114                                                                                                                 |                                                                                                         | \$45,256                                                                                                        |                                                                                                         | \$48,302                                                                                  |                                                                                                              |
| Average Household Income                                                                                                                                                                     | \$54,730                                                                                                                 |                                                                                                         | \$58,319                                                                                                        |                                                                                                         | \$59,937                                                                                  |                                                                                                              |
| Per Capita Income                                                                                                                                                                            | \$23,252                                                                                                                 |                                                                                                         | \$24,811                                                                                                        |                                                                                                         | \$25,513                                                                                  |                                                                                                              |
|                                                                                                                                                                                              | 2                                                                                                                        | 000                                                                                                     | 2                                                                                                               | 010                                                                                                     | 2                                                                                         | 2015                                                                                                         |
| N I . 4 <sup>1</sup> I A                                                                                                                                                                     |                                                                                                                          |                                                                                                         |                                                                                                                 |                                                                                                         |                                                                                           |                                                                                                              |
| Population by Age                                                                                                                                                                            | Number                                                                                                                   | Percent                                                                                                 | Number                                                                                                          | Percent                                                                                                 | Number                                                                                    |                                                                                                              |
| 0 - 4                                                                                                                                                                                        | 167                                                                                                                      | 5.9%                                                                                                    | 173                                                                                                             | 5.8%                                                                                                    | Number<br>171                                                                             | 5.0                                                                                                          |
| 0 - 4<br>5 - 9                                                                                                                                                                               | 167<br>180                                                                                                               | 5.9%<br>6.3%                                                                                            |                                                                                                                 | 5.8%<br>6.1%                                                                                            | Number                                                                                    | 5.6<br>6. <sup>2</sup>                                                                                       |
| 0 - 4<br>5 - 9<br>10 - 14                                                                                                                                                                    | 167                                                                                                                      | 5.9%                                                                                                    | 173                                                                                                             | 5.8%<br>6.1%<br>6.5%                                                                                    | Number<br>171                                                                             | 5.6<br>6. <sup>2</sup>                                                                                       |
| 0 - 4<br>5 - 9                                                                                                                                                                               | 167<br>180                                                                                                               | 5.9%<br>6.3%                                                                                            | 173<br>183                                                                                                      | 5.8%<br>6.1%                                                                                            | Number<br>171<br>187                                                                      | 5.0<br>6.1<br>6.0                                                                                            |
| 0 - 4<br>5 - 9<br>10 - 14                                                                                                                                                                    | 167<br>180<br>197                                                                                                        | 5.9%<br>6.3%<br>7.0%                                                                                    | 173<br>183<br>193                                                                                               | 5.8%<br>6.1%<br>6.5%                                                                                    | Number<br>171<br>187<br>204                                                               | 5.6<br>6.6<br>6.6                                                                                            |
| 0 - 4<br>5 - 9<br>10 - 14<br>15 - 19                                                                                                                                                         | 167<br>180<br>197<br>181                                                                                                 | 5.9%<br>6.3%<br>7.0%<br>6.4%                                                                            | 173<br>183<br>193<br>177                                                                                        | 5.8%<br>6.1%<br>6.5%<br>5.9%                                                                            | Number<br>171<br>187<br>204<br>189                                                        | 5.0<br>6.0<br>6.0<br>4.4                                                                                     |
| 0 - 4<br>5 - 9<br>10 - 14<br>15 - 19<br>20 - 24                                                                                                                                              | 167<br>180<br>197<br>181<br>154                                                                                          | 5.9%<br>6.3%<br>7.0%<br>6.4%<br>5.4%                                                                    | 173<br>183<br>193<br>177<br>134                                                                                 | 5.8%<br>6.1%<br>6.5%<br>5.9%<br>4.5%                                                                    | Number<br>171<br>187<br>204<br>189<br>134                                                 | 5.6<br>6.6<br>6.7<br>4.4<br>9.7                                                                              |
| 0 - 4<br>5 - 9<br>10 - 14<br>15 - 19<br>20 - 24<br>25 - 34<br>35 - 44                                                                                                                        | 167<br>180<br>197<br>181<br>154<br>350<br>452                                                                            | 5.9%<br>6.3%<br>7.0%<br>6.4%<br>5.4%<br>12.3%<br>15.9%                                                  | 173<br>183<br>193<br>177<br>134<br>331<br>418                                                                   | 5.8%<br>6.1%<br>6.5%<br>5.9%<br>4.5%<br>11.1%<br>14.0%                                                  | Number<br>171<br>187<br>204<br>189<br>134<br>298<br>417                                   | 5.0<br>6.0<br>6.0<br>4.0<br>9.0<br>13.0                                                                      |
| 0 - 4<br>5 - 9<br>10 - 14<br>15 - 19<br>20 - 24<br>25 - 34<br>35 - 44<br>45 - 54                                                                                                             | 167<br>180<br>197<br>181<br>154<br>350<br>452<br>398                                                                     | 5.9%<br>6.3%<br>7.0%<br>6.4%<br>5.4%<br>12.3%<br>15.9%<br>14.0%                                         | 173<br>183<br>193<br>177<br>134<br>331<br>418<br>483                                                            | 5.8%<br>6.1%<br>6.5%<br>5.9%<br>4.5%<br>11.1%<br>14.0%<br>16.2%                                         | Number<br>171<br>187<br>204<br>189<br>134<br>298<br>417                                   | 5.6<br>6.6<br>6.7<br>4.4<br>9.7<br>13.6                                                                      |
| 0 - 4<br>5 - 9<br>10 - 14<br>15 - 19<br>20 - 24<br>25 - 34<br>35 - 44<br>45 - 54<br>55 - 64                                                                                                  | 167<br>180<br>197<br>181<br>154<br>350<br>452<br>398<br>310                                                              | 5.9%<br>6.3%<br>7.0%<br>6.4%<br>5.4%<br>12.3%<br>15.9%<br>14.0%<br>10.9%                                | 173<br>183<br>193<br>177<br>134<br>331<br>418<br>483<br>398                                                     | 5.8%<br>6.1%<br>6.5%<br>5.9%<br>4.5%<br>11.1%<br>14.0%<br>16.2%<br>13.3%                                | Number<br>171<br>187<br>204<br>189<br>134<br>298<br>417<br>475<br>434                     | 5.6<br>6.6<br>6.7<br>4.4<br>9.7<br>13.6<br>15.4                                                              |
| 0 - 4<br>5 - 9<br>10 - 14<br>15 - 19<br>20 - 24<br>25 - 34<br>35 - 44<br>45 - 54<br>55 - 64<br>65 - 74                                                                                       | 167<br>180<br>197<br>181<br>154<br>350<br>452<br>398<br>310<br>254                                                       | 5.9%<br>6.3%<br>7.0%<br>6.4%<br>5.4%<br>12.3%<br>15.9%<br>14.0%<br>10.9%<br>9.0%                        | 173<br>183<br>193<br>177<br>134<br>331<br>418<br>483<br>398<br>268                                              | 5.8%<br>6.1%<br>6.5%<br>5.9%<br>4.5%<br>11.1%<br>14.0%<br>16.2%<br>13.3%<br>9.0%                        | Number<br>171<br>187<br>204<br>189<br>134<br>298<br>417<br>475<br>434<br>332              | 5.6<br>6.6<br>6.7<br>4.4<br>9.7<br>13.6<br>15.4<br>10.8                                                      |
| 0 - 4<br>5 - 9<br>10 - 14<br>15 - 19<br>20 - 24<br>25 - 34<br>35 - 44<br>45 - 54<br>55 - 64<br>65 - 74<br>75 - 84                                                                            | 167<br>180<br>197<br>181<br>154<br>350<br>452<br>398<br>310<br>254                                                       | 5.9%<br>6.3%<br>7.0%<br>6.4%<br>5.4%<br>12.3%<br>15.9%<br>14.0%<br>10.9%<br>9.0%<br>5.3%                | 173<br>183<br>193<br>177<br>134<br>331<br>418<br>483<br>398<br>268<br>170                                       | 5.8% 6.1% 6.5% 5.9% 4.5% 11.1% 14.0% 16.2% 13.3% 9.0% 5.7%                                              | Number<br>171<br>187<br>204<br>189<br>134<br>298<br>417<br>475<br>434<br>332<br>169       | 5.6<br>6.6<br>6.7<br>4.4<br>9.7<br>13.6<br>15.4<br>10.8                                                      |
| 0 - 4<br>5 - 9<br>10 - 14<br>15 - 19<br>20 - 24<br>25 - 34<br>35 - 44<br>45 - 54<br>55 - 64<br>65 - 74                                                                                       | 167<br>180<br>197<br>181<br>154<br>350<br>452<br>398<br>310<br>254<br>150<br>43                                          | 5.9% 6.3% 7.0% 6.4% 5.4% 12.3% 15.9% 14.0% 10.9% 9.0% 5.3% 1.5%                                         | 173<br>183<br>193<br>177<br>134<br>331<br>418<br>483<br>398<br>268<br>170<br>60                                 | 5.8% 6.1% 6.5% 5.9% 4.5% 11.1% 14.0% 16.2% 13.3% 9.0% 5.7% 2.0%                                         | Number<br>171<br>187<br>204<br>189<br>134<br>298<br>417<br>475<br>434<br>332<br>169<br>67 | Perce 5.6 6.7 6.6 6.7 4.4 9.7 13.6 15.4 10.8 5.5 2.2                                                         |
| 0 - 4<br>5 - 9<br>10 - 14<br>15 - 19<br>20 - 24<br>25 - 34<br>35 - 44<br>45 - 54<br>55 - 64<br>65 - 74<br>75 - 84<br>85+                                                                     | 167<br>180<br>197<br>181<br>154<br>350<br>452<br>398<br>310<br>254<br>150<br>43                                          | 5.9% 6.3% 7.0% 6.4% 5.4% 12.3% 15.9% 14.0% 10.9% 9.0% 5.3% 1.5%                                         | 173<br>183<br>193<br>177<br>134<br>331<br>418<br>483<br>398<br>268<br>170<br>60                                 | 5.8% 6.1% 6.5% 5.9% 4.5% 11.1% 14.0% 16.2% 13.3% 9.0% 5.7% 2.0%                                         | Number<br>171<br>187<br>204<br>189<br>134<br>298<br>417<br>475<br>434<br>332<br>169<br>67 | 5.6<br>6.6<br>6.7<br>4.2<br>9.7<br>13.6<br>15.4<br>10.8<br>5.8<br>2.2                                        |
| 0 - 4 5 - 9 10 - 14 15 - 19 20 - 24 25 - 34 35 - 44 45 - 54 55 - 64 65 - 74 75 - 84 85+  Race and Ethnicity                                                                                  | 167<br>180<br>197<br>181<br>154<br>350<br>452<br>398<br>310<br>254<br>150<br>43<br>Number                                | 5.9% 6.3% 7.0% 6.4% 5.4% 12.3% 15.9% 14.0% 10.9% 9.0% 5.3% 1.5%  000  Percent                           | 173<br>183<br>193<br>177<br>134<br>331<br>418<br>483<br>398<br>268<br>170<br>60<br>20<br>Number                 | 5.8% 6.1% 6.5% 5.9% 4.5% 11.1% 14.0% 16.2% 13.3% 9.0% 5.7% 2.0%  Percent                                | Number  171 187 204 189 134 298 417 475 434 332 169 67 Number                             | 5.6<br>6.1<br>6.4<br>9.7<br>13.0<br>15.4<br>10.8<br>5.8<br>2015                                              |
| 0 - 4 5 - 9 10 - 14 15 - 19 20 - 24 25 - 34 35 - 44 45 - 54 55 - 64 65 - 74 75 - 84 85+  Race and Ethnicity White Alone                                                                      | 167<br>180<br>197<br>181<br>154<br>350<br>452<br>398<br>310<br>254<br>150<br>43<br><b>2</b><br>Number<br>2,651           | 5.9% 6.3% 7.0% 6.4% 5.4% 12.3% 15.9% 14.0% 10.9% 9.0% 5.3% 1.5%  OOO  Percent 93.4%                     | 173<br>183<br>193<br>177<br>134<br>331<br>418<br>483<br>398<br>268<br>170<br>60<br>Number<br>2,711              | 5.8% 6.1% 6.5% 5.9% 4.5% 11.1% 14.0% 16.2% 13.3% 9.0% 5.7% 2.0%  Percent 90.7%                          | Number  171  187  204  189  134  298  417  475  434  332  169  67  Number  2,768          | 5.6<br>6.6<br>6.7<br>4.4<br>9.7<br>13.6<br>15.4<br>10.8<br>5.8<br>2.2<br>2015<br>Perce<br>89.9               |
| 5 - 9 10 - 14 15 - 19 20 - 24 25 - 34 35 - 44 45 - 54 55 - 64 65 - 74 75 - 84 85+  Race and Ethnicity White Alone Black Alone                                                                | 167<br>180<br>197<br>181<br>154<br>350<br>452<br>398<br>310<br>254<br>150<br>43<br><b>2</b><br>Number<br>2,651           | 5.9% 6.3% 7.0% 6.4% 5.4% 12.3% 15.9% 14.0% 10.9% 9.0% 5.3% 1.5%  OOO  Percent 93.4% 3.4%                | 173<br>183<br>193<br>177<br>134<br>331<br>418<br>483<br>398<br>268<br>170<br>60<br>Number<br>2,711<br>132       | 5.8% 6.1% 6.5% 5.9% 4.5% 11.1% 14.0% 16.2% 13.3% 9.0% 5.7% 2.0%  Percent 90.7% 4.4%                     | Number 171 187 204 189 134 298 417 475 434 332 169 67 Number 2,768 146                    | 5.0<br>6.1<br>6.1<br>6.1<br>9.1<br>13.0<br>15.1<br>10.1<br>5.9<br>2.1<br>2015<br>Perco<br>89.9<br>4.1        |
| 0 - 4 5 - 9 10 - 14 15 - 19 20 - 24 25 - 34 35 - 44 45 - 54 55 - 64 65 - 74 75 - 84 85+  Race and Ethnicity White Alone Black Alone American Indian Alone                                    | 167<br>180<br>197<br>181<br>154<br>350<br>452<br>398<br>310<br>254<br>150<br>43<br><b>2</b><br>Number<br>2,651<br>97     | 5.9% 6.3% 7.0% 6.4% 5.4% 12.3% 15.9% 14.0% 10.9% 9.0% 5.3% 1.5%  OOO  Percent 93.4% 3.4% 0.7%           | 173<br>183<br>193<br>177<br>134<br>331<br>418<br>483<br>398<br>268<br>170<br>60<br>Number<br>2,711<br>132<br>21 | 5.8% 6.1% 6.5% 5.9% 4.5% 11.1% 14.0% 16.2% 13.3% 9.0% 5.7% 2.0%  Percent 90.7% 4.4% 0.7%                | Number  171  187  204  189  134  298  417  475  434  332  169  67  Number  2,768  146  21 | 5.0<br>6.0<br>6.0<br>6.0<br>4.4<br>9.0<br>13.0<br>15.0<br>10.1<br>5.2<br>2015<br>Perco<br>89.9<br>4.0        |
| 0 - 4 5 - 9 10 - 14 15 - 19 20 - 24 25 - 34 35 - 44 45 - 54 55 - 64 65 - 74 75 - 84 85+  Race and Ethnicity White Alone Black Alone American Indian Alone Asian Alone                        | 167<br>180<br>197<br>181<br>154<br>350<br>452<br>398<br>310<br>254<br>150<br>43<br>2<br>Number<br>2,651<br>97<br>21      | 5.9% 6.3% 7.0% 6.4% 5.4% 12.3% 15.9% 14.0% 10.9% 9.0% 5.3% 1.5%  OOO  Percent 93.4% 3.4% 0.7% 0.3%      | 173 183 193 177 134 331 418 483 398 268 170 60 20 Number 2,711 132 21 13                                        | 5.8% 6.1% 6.5% 5.9% 4.5% 11.1% 14.0% 16.2% 13.3% 9.0% 5.7% 2.0%  D10  Percent 90.7% 4.4% 0.7% 0.4%      | Number  171 187 204 189 134 298 417 475 434 332 169 67 Number 2,768 146 21 15             | 5.0<br>6.1<br>6.1<br>6.1<br>13.0<br>15.1<br>10.1<br>5.9<br>2.1<br>2015<br>Perco<br>89.9<br>4.1<br>0.1        |
| 0 - 4 5 - 9 10 - 14 15 - 19 20 - 24 25 - 34 35 - 44 45 - 54 55 - 64 65 - 74 75 - 84 85+  Race and Ethnicity White Alone Black Alone American Indian Alone Asian Alone Pacific Islander Alone | 167<br>180<br>197<br>181<br>154<br>350<br>452<br>398<br>310<br>254<br>150<br>43<br>2<br>Number<br>2,651<br>97<br>21<br>9 | 5.9% 6.3% 7.0% 6.4% 5.4% 12.3% 15.9% 14.0% 10.9% 9.0% 5.3% 1.5%  000  Percent 93.4% 3.4% 0.7% 0.3% 0.0% | 173 183 193 177 134 331 418 483 398 268 170 60 21 Number 2,711 132 21 13 1                                      | 5.8% 6.1% 6.5% 5.9% 4.5% 11.1% 14.0% 16.2% 13.3% 9.0% 5.7% 2.0%  D10  Percent 90.7% 4.4% 0.7% 0.4% 0.0% | Number  171 187 204 189 134 298 417 475 434 332 169 67 2 Number 2,768 146 21 15 1         | 5.6<br>6.6<br>6.6<br>4.4<br>9.7<br>13.6<br>15.4<br>10.8<br>5.9<br>2.7<br>2015<br>Perco<br>89.9<br>4.7<br>0.8 |
| 0 - 4 5 - 9 10 - 14 15 - 19 20 - 24 25 - 34 35 - 44 45 - 54 55 - 64 65 - 74 75 - 84 85+  Race and Ethnicity White Alone Black Alone American Indian Alone Asian Alone                        | 167<br>180<br>197<br>181<br>154<br>350<br>452<br>398<br>310<br>254<br>150<br>43<br>2<br>Number<br>2,651<br>97<br>21      | 5.9% 6.3% 7.0% 6.4% 5.4% 12.3% 15.9% 14.0% 10.9% 9.0% 5.3% 1.5%  OOO  Percent 93.4% 3.4% 0.7% 0.3%      | 173 183 193 177 134 331 418 483 398 268 170 60 20 Number 2,711 132 21 13                                        | 5.8% 6.1% 6.5% 5.9% 4.5% 11.1% 14.0% 16.2% 13.3% 9.0% 5.7% 2.0%  D10  Percent 90.7% 4.4% 0.7% 0.4%      | Number  171 187 204 189 134 298 417 475 434 332 169 67 Number 2,768 146 21 15             | 5.6<br>6.6<br>6.4<br>9.7<br>13.6<br>15.4<br>10.8<br>5.8                                                      |

## Population by Age