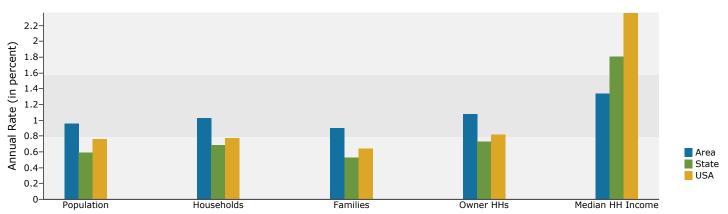

Lat: 4089860.981013, Lon: -9678914.797615 Ring: 1 mile radius

Prepared by Emmette BarranGateway

Latitude: 34.453509 Longitude: -86.947171

| Summary                                                                                                                                                                                      |                                                                                                                          | 2000                                                                                                    |                                                                                                                 | 2010                                                                                                    |                                                                                           | 201                                                                                                          |
|----------------------------------------------------------------------------------------------------------------------------------------------------------------------------------------------|--------------------------------------------------------------------------------------------------------------------------|---------------------------------------------------------------------------------------------------------|-----------------------------------------------------------------------------------------------------------------|---------------------------------------------------------------------------------------------------------|-------------------------------------------------------------------------------------------|--------------------------------------------------------------------------------------------------------------|
| Population                                                                                                                                                                                   |                                                                                                                          | 2,837                                                                                                   |                                                                                                                 | 2,988                                                                                                   |                                                                                           | 3,07                                                                                                         |
| Households                                                                                                                                                                                   |                                                                                                                          | 1,215                                                                                                   |                                                                                                                 | 1,301                                                                                                   |                                                                                           | 1,34                                                                                                         |
| Families                                                                                                                                                                                     |                                                                                                                          | 864                                                                                                     |                                                                                                                 | 909                                                                                                     |                                                                                           | 93                                                                                                           |
| Average Household Size                                                                                                                                                                       |                                                                                                                          | 2.33                                                                                                    |                                                                                                                 | 2.30                                                                                                    |                                                                                           | 2.2                                                                                                          |
| Owner Occupied Housing Units                                                                                                                                                                 |                                                                                                                          | 888                                                                                                     |                                                                                                                 | 958                                                                                                     |                                                                                           | 99                                                                                                           |
| Renter Occupied Housing Units                                                                                                                                                                |                                                                                                                          | 327                                                                                                     |                                                                                                                 | 342                                                                                                     |                                                                                           | 34                                                                                                           |
| Median Age                                                                                                                                                                                   |                                                                                                                          | 39.2                                                                                                    |                                                                                                                 | 42.4                                                                                                    |                                                                                           | 43                                                                                                           |
| Trends: 2010 - 2015 Annual Rate                                                                                                                                                              |                                                                                                                          | Area                                                                                                    |                                                                                                                 | State                                                                                                   |                                                                                           | Nation                                                                                                       |
| Population                                                                                                                                                                                   |                                                                                                                          | 0.60%                                                                                                   |                                                                                                                 | 0.59%                                                                                                   |                                                                                           | 0.76                                                                                                         |
| Households                                                                                                                                                                                   |                                                                                                                          | 0.65%                                                                                                   |                                                                                                                 | 0.69%                                                                                                   |                                                                                           | 0.78                                                                                                         |
| Families                                                                                                                                                                                     |                                                                                                                          | 0.52%                                                                                                   |                                                                                                                 | 0.53%                                                                                                   |                                                                                           | 0.76                                                                                                         |
| Owner HHs                                                                                                                                                                                    |                                                                                                                          | 0.78%                                                                                                   |                                                                                                                 | 0.73%                                                                                                   |                                                                                           | 0.82                                                                                                         |
| Median Household Income                                                                                                                                                                      |                                                                                                                          |                                                                                                         |                                                                                                                 |                                                                                                         |                                                                                           |                                                                                                              |
| Median Household Income                                                                                                                                                                      | 2                                                                                                                        | 1.31%                                                                                                   | 2                                                                                                               | 1.81%<br><b>010</b>                                                                                     |                                                                                           | 2.36                                                                                                         |
| Hayaahalda by Inaama                                                                                                                                                                         |                                                                                                                          | 000                                                                                                     |                                                                                                                 |                                                                                                         |                                                                                           | 2015                                                                                                         |
| Households by Income                                                                                                                                                                         | Number                                                                                                                   | Percent                                                                                                 | Number                                                                                                          | Percent                                                                                                 | Number                                                                                    | Perce                                                                                                        |
| <\$15,000<br>\$15,000<br>\$15,000                                                                                                                                                            | 214                                                                                                                      | 17.5%                                                                                                   | 182                                                                                                             | 14.0%                                                                                                   | 179                                                                                       | 13.3                                                                                                         |
| \$15,000 - \$24,999<br>\$35,000 - \$34,000                                                                                                                                                   | 174                                                                                                                      | 14.2%                                                                                                   | 140                                                                                                             | 10.8%                                                                                                   | 125                                                                                       | 9.3                                                                                                          |
| \$25,000 - \$34,999                                                                                                                                                                          | 166                                                                                                                      | 13.6%                                                                                                   | 160                                                                                                             | 12.3%                                                                                                   | 168                                                                                       | 12.5                                                                                                         |
| \$35,000 - \$49,999                                                                                                                                                                          | 200                                                                                                                      | 16.3%                                                                                                   | 251                                                                                                             | 19.3%                                                                                                   | 231                                                                                       | 17.2                                                                                                         |
| \$50,000 - \$74,999                                                                                                                                                                          | 251                                                                                                                      | 20.5%                                                                                                   | 286                                                                                                             | 22.0%                                                                                                   | 346                                                                                       | 25.8                                                                                                         |
| \$75,000 - \$99,999                                                                                                                                                                          | 95                                                                                                                       | 7.8%                                                                                                    | 122                                                                                                             | 9.4%                                                                                                    | 120                                                                                       | 8.9                                                                                                          |
| \$100,000 - \$149,999                                                                                                                                                                        | 92                                                                                                                       | 7.5%                                                                                                    | 111                                                                                                             | 8.5%                                                                                                    | 121                                                                                       | 9.                                                                                                           |
| \$150,000 - \$199,999                                                                                                                                                                        | 11                                                                                                                       | 0.9%                                                                                                    | 26                                                                                                              | 2.0%                                                                                                    | 28                                                                                        | 2.                                                                                                           |
| \$200,000+                                                                                                                                                                                   | 22                                                                                                                       | 1.8%                                                                                                    | 24                                                                                                              | 1.8%                                                                                                    | 25                                                                                        | 1.9                                                                                                          |
| Median Household Income                                                                                                                                                                      | \$40,114                                                                                                                 |                                                                                                         | \$45,256                                                                                                        |                                                                                                         | \$48,302                                                                                  |                                                                                                              |
| Average Household Income                                                                                                                                                                     | \$54,730                                                                                                                 |                                                                                                         | \$58,319                                                                                                        |                                                                                                         | \$59,937                                                                                  |                                                                                                              |
| Per Capita Income                                                                                                                                                                            | \$23,252                                                                                                                 |                                                                                                         | \$24,811                                                                                                        |                                                                                                         | \$25,513                                                                                  |                                                                                                              |
|                                                                                                                                                                                              | 2                                                                                                                        | 000                                                                                                     | 2                                                                                                               | 010                                                                                                     | 2                                                                                         | 2015                                                                                                         |
| N I . 4 <sup>1</sup> I A                                                                                                                                                                     |                                                                                                                          |                                                                                                         |                                                                                                                 |                                                                                                         |                                                                                           |                                                                                                              |
| Population by Age                                                                                                                                                                            | Number                                                                                                                   | Percent                                                                                                 | Number                                                                                                          | Percent                                                                                                 | Number                                                                                    |                                                                                                              |
| 0 - 4                                                                                                                                                                                        | 167                                                                                                                      | 5.9%                                                                                                    | 173                                                                                                             | 5.8%                                                                                                    | Number<br>171                                                                             | 5.0                                                                                                          |
| 0 - 4<br>5 - 9                                                                                                                                                                               | 167<br>180                                                                                                               | 5.9%<br>6.3%                                                                                            |                                                                                                                 | 5.8%<br>6.1%                                                                                            | Number                                                                                    | 5.6<br>6. <sup>2</sup>                                                                                       |
| 0 - 4<br>5 - 9<br>10 - 14                                                                                                                                                                    | 167                                                                                                                      | 5.9%                                                                                                    | 173                                                                                                             | 5.8%<br>6.1%<br>6.5%                                                                                    | Number<br>171                                                                             | 5.6<br>6. <sup>2</sup>                                                                                       |
| 0 - 4<br>5 - 9                                                                                                                                                                               | 167<br>180                                                                                                               | 5.9%<br>6.3%                                                                                            | 173<br>183                                                                                                      | 5.8%<br>6.1%                                                                                            | Number<br>171<br>187                                                                      | 5.0<br>6.1<br>6.0                                                                                            |
| 0 - 4<br>5 - 9<br>10 - 14                                                                                                                                                                    | 167<br>180<br>197                                                                                                        | 5.9%<br>6.3%<br>7.0%                                                                                    | 173<br>183<br>193                                                                                               | 5.8%<br>6.1%<br>6.5%                                                                                    | Number<br>171<br>187<br>204                                                               | 5.6<br>6.6<br>6.6                                                                                            |
| 0 - 4<br>5 - 9<br>10 - 14<br>15 - 19                                                                                                                                                         | 167<br>180<br>197<br>181                                                                                                 | 5.9%<br>6.3%<br>7.0%<br>6.4%                                                                            | 173<br>183<br>193<br>177                                                                                        | 5.8%<br>6.1%<br>6.5%<br>5.9%                                                                            | Number<br>171<br>187<br>204<br>189                                                        | 5.0<br>6.0<br>6.0<br>4.4                                                                                     |
| 0 - 4<br>5 - 9<br>10 - 14<br>15 - 19<br>20 - 24                                                                                                                                              | 167<br>180<br>197<br>181<br>154                                                                                          | 5.9%<br>6.3%<br>7.0%<br>6.4%<br>5.4%                                                                    | 173<br>183<br>193<br>177<br>134                                                                                 | 5.8%<br>6.1%<br>6.5%<br>5.9%<br>4.5%                                                                    | Number<br>171<br>187<br>204<br>189<br>134                                                 | 5.6<br>6.6<br>6.7<br>4.4<br>9.7                                                                              |
| 0 - 4<br>5 - 9<br>10 - 14<br>15 - 19<br>20 - 24<br>25 - 34<br>35 - 44                                                                                                                        | 167<br>180<br>197<br>181<br>154<br>350<br>452                                                                            | 5.9%<br>6.3%<br>7.0%<br>6.4%<br>5.4%<br>12.3%<br>15.9%                                                  | 173<br>183<br>193<br>177<br>134<br>331<br>418                                                                   | 5.8%<br>6.1%<br>6.5%<br>5.9%<br>4.5%<br>11.1%<br>14.0%                                                  | Number<br>171<br>187<br>204<br>189<br>134<br>298<br>417                                   | 5.0<br>6.0<br>6.0<br>4.0<br>9.0<br>13.0                                                                      |
| 0 - 4<br>5 - 9<br>10 - 14<br>15 - 19<br>20 - 24<br>25 - 34<br>35 - 44<br>45 - 54                                                                                                             | 167<br>180<br>197<br>181<br>154<br>350<br>452<br>398                                                                     | 5.9%<br>6.3%<br>7.0%<br>6.4%<br>5.4%<br>12.3%<br>15.9%<br>14.0%                                         | 173<br>183<br>193<br>177<br>134<br>331<br>418<br>483                                                            | 5.8%<br>6.1%<br>6.5%<br>5.9%<br>4.5%<br>11.1%<br>14.0%<br>16.2%                                         | Number<br>171<br>187<br>204<br>189<br>134<br>298<br>417                                   | 5.6<br>6.6<br>6.7<br>4.4<br>9.7<br>13.6                                                                      |
| 0 - 4<br>5 - 9<br>10 - 14<br>15 - 19<br>20 - 24<br>25 - 34<br>35 - 44<br>45 - 54<br>55 - 64                                                                                                  | 167<br>180<br>197<br>181<br>154<br>350<br>452<br>398<br>310                                                              | 5.9%<br>6.3%<br>7.0%<br>6.4%<br>5.4%<br>12.3%<br>15.9%<br>14.0%<br>10.9%                                | 173<br>183<br>193<br>177<br>134<br>331<br>418<br>483<br>398                                                     | 5.8%<br>6.1%<br>6.5%<br>5.9%<br>4.5%<br>11.1%<br>14.0%<br>16.2%<br>13.3%                                | Number<br>171<br>187<br>204<br>189<br>134<br>298<br>417<br>475<br>434                     | 5.6<br>6.6<br>6.7<br>4.4<br>9.7<br>13.6<br>15.4                                                              |
| 0 - 4<br>5 - 9<br>10 - 14<br>15 - 19<br>20 - 24<br>25 - 34<br>35 - 44<br>45 - 54<br>55 - 64<br>65 - 74                                                                                       | 167<br>180<br>197<br>181<br>154<br>350<br>452<br>398<br>310<br>254                                                       | 5.9%<br>6.3%<br>7.0%<br>6.4%<br>5.4%<br>12.3%<br>15.9%<br>14.0%<br>10.9%<br>9.0%                        | 173<br>183<br>193<br>177<br>134<br>331<br>418<br>483<br>398<br>268                                              | 5.8%<br>6.1%<br>6.5%<br>5.9%<br>4.5%<br>11.1%<br>14.0%<br>16.2%<br>13.3%<br>9.0%                        | Number<br>171<br>187<br>204<br>189<br>134<br>298<br>417<br>475<br>434<br>332              | 5.6<br>6.6<br>6.7<br>4.4<br>9.7<br>13.6<br>15.4<br>10.8                                                      |
| 0 - 4<br>5 - 9<br>10 - 14<br>15 - 19<br>20 - 24<br>25 - 34<br>35 - 44<br>45 - 54<br>55 - 64<br>65 - 74<br>75 - 84                                                                            | 167<br>180<br>197<br>181<br>154<br>350<br>452<br>398<br>310<br>254                                                       | 5.9%<br>6.3%<br>7.0%<br>6.4%<br>5.4%<br>12.3%<br>15.9%<br>14.0%<br>10.9%<br>9.0%<br>5.3%                | 173<br>183<br>193<br>177<br>134<br>331<br>418<br>483<br>398<br>268<br>170                                       | 5.8% 6.1% 6.5% 5.9% 4.5% 11.1% 14.0% 16.2% 13.3% 9.0% 5.7%                                              | Number<br>171<br>187<br>204<br>189<br>134<br>298<br>417<br>475<br>434<br>332<br>169       | 5.6<br>6.6<br>6.7<br>4.4<br>9.7<br>13.6<br>15.4<br>10.8                                                      |
| 0 - 4<br>5 - 9<br>10 - 14<br>15 - 19<br>20 - 24<br>25 - 34<br>35 - 44<br>45 - 54<br>55 - 64<br>65 - 74                                                                                       | 167<br>180<br>197<br>181<br>154<br>350<br>452<br>398<br>310<br>254<br>150<br>43                                          | 5.9% 6.3% 7.0% 6.4% 5.4% 12.3% 15.9% 14.0% 10.9% 9.0% 5.3% 1.5%                                         | 173<br>183<br>193<br>177<br>134<br>331<br>418<br>483<br>398<br>268<br>170<br>60                                 | 5.8% 6.1% 6.5% 5.9% 4.5% 11.1% 14.0% 16.2% 13.3% 9.0% 5.7% 2.0%                                         | Number<br>171<br>187<br>204<br>189<br>134<br>298<br>417<br>475<br>434<br>332<br>169<br>67 | Perce 5.6 6.7 6.6 6.7 4.4 9.7 13.6 15.4 10.8 5.5 2.2                                                         |
| 0 - 4<br>5 - 9<br>10 - 14<br>15 - 19<br>20 - 24<br>25 - 34<br>35 - 44<br>45 - 54<br>55 - 64<br>65 - 74<br>75 - 84<br>85+                                                                     | 167<br>180<br>197<br>181<br>154<br>350<br>452<br>398<br>310<br>254<br>150<br>43                                          | 5.9% 6.3% 7.0% 6.4% 5.4% 12.3% 15.9% 14.0% 10.9% 9.0% 5.3% 1.5%                                         | 173<br>183<br>193<br>177<br>134<br>331<br>418<br>483<br>398<br>268<br>170<br>60                                 | 5.8% 6.1% 6.5% 5.9% 4.5% 11.1% 14.0% 16.2% 13.3% 9.0% 5.7% 2.0%                                         | Number<br>171<br>187<br>204<br>189<br>134<br>298<br>417<br>475<br>434<br>332<br>169<br>67 | 5.6<br>6.6<br>6.7<br>4.2<br>9.7<br>13.6<br>15.4<br>10.8<br>5.8<br>2.2                                        |
| 0 - 4 5 - 9 10 - 14 15 - 19 20 - 24 25 - 34 35 - 44 45 - 54 55 - 64 65 - 74 75 - 84 85+  Race and Ethnicity                                                                                  | 167<br>180<br>197<br>181<br>154<br>350<br>452<br>398<br>310<br>254<br>150<br>43<br>Number                                | 5.9% 6.3% 7.0% 6.4% 5.4% 12.3% 15.9% 14.0% 10.9% 9.0% 5.3% 1.5%  000  Percent                           | 173<br>183<br>193<br>177<br>134<br>331<br>418<br>483<br>398<br>268<br>170<br>60<br>20<br>Number                 | 5.8% 6.1% 6.5% 5.9% 4.5% 11.1% 14.0% 16.2% 13.3% 9.0% 5.7% 2.0%  Percent                                | Number  171 187 204 189 134 298 417 475 434 332 169 67 Number                             | 5.6<br>6.1<br>6.4<br>9.7<br>13.0<br>15.4<br>10.8<br>5.8<br>2015                                              |
| 0 - 4 5 - 9 10 - 14 15 - 19 20 - 24 25 - 34 35 - 44 45 - 54 55 - 64 65 - 74 75 - 84 85+  Race and Ethnicity White Alone                                                                      | 167<br>180<br>197<br>181<br>154<br>350<br>452<br>398<br>310<br>254<br>150<br>43<br><b>2</b><br>Number<br>2,651           | 5.9% 6.3% 7.0% 6.4% 5.4% 12.3% 15.9% 14.0% 10.9% 9.0% 5.3% 1.5%  OOO  Percent 93.4%                     | 173<br>183<br>193<br>177<br>134<br>331<br>418<br>483<br>398<br>268<br>170<br>60<br>Number<br>2,711              | 5.8% 6.1% 6.5% 5.9% 4.5% 11.1% 14.0% 16.2% 13.3% 9.0% 5.7% 2.0%  Percent 90.7%                          | Number  171  187  204  189  134  298  417  475  434  332  169  67  Number  2,768          | 5.6<br>6.6<br>6.7<br>4.4<br>9.7<br>13.6<br>15.4<br>10.8<br>5.8<br>2.2<br>2015<br>Perce<br>89.9               |
| 5 - 9 10 - 14 15 - 19 20 - 24 25 - 34 35 - 44 45 - 54 55 - 64 65 - 74 75 - 84 85+  Race and Ethnicity White Alone Black Alone                                                                | 167<br>180<br>197<br>181<br>154<br>350<br>452<br>398<br>310<br>254<br>150<br>43<br><b>2</b><br>Number<br>2,651           | 5.9% 6.3% 7.0% 6.4% 5.4% 12.3% 15.9% 14.0% 10.9% 9.0% 5.3% 1.5%  OOO  Percent 93.4% 3.4%                | 173<br>183<br>193<br>177<br>134<br>331<br>418<br>483<br>398<br>268<br>170<br>60<br>Number<br>2,711<br>132       | 5.8% 6.1% 6.5% 5.9% 4.5% 11.1% 14.0% 16.2% 13.3% 9.0% 5.7% 2.0%  Percent 90.7% 4.4%                     | Number 171 187 204 189 134 298 417 475 434 332 169 67 Number 2,768 146                    | 5.0<br>6.1<br>6.1<br>6.1<br>9.1<br>13.0<br>15.1<br>10.1<br>5.9<br>2.1<br>2015<br>Perco<br>89.9<br>4.1        |
| 0 - 4 5 - 9 10 - 14 15 - 19 20 - 24 25 - 34 35 - 44 45 - 54 55 - 64 65 - 74 75 - 84 85+  Race and Ethnicity White Alone Black Alone American Indian Alone                                    | 167<br>180<br>197<br>181<br>154<br>350<br>452<br>398<br>310<br>254<br>150<br>43<br><b>2</b><br>Number<br>2,651<br>97     | 5.9% 6.3% 7.0% 6.4% 5.4% 12.3% 15.9% 14.0% 10.9% 9.0% 5.3% 1.5%  OOO  Percent 93.4% 3.4% 0.7%           | 173<br>183<br>193<br>177<br>134<br>331<br>418<br>483<br>398<br>268<br>170<br>60<br>Number<br>2,711<br>132<br>21 | 5.8% 6.1% 6.5% 5.9% 4.5% 11.1% 14.0% 16.2% 13.3% 9.0% 5.7% 2.0%  Percent 90.7% 4.4% 0.7%                | Number  171  187  204  189  134  298  417  475  434  332  169  67  Number  2,768  146  21 | 5.0<br>6.0<br>6.0<br>6.0<br>4.4<br>9.0<br>13.0<br>15.0<br>10.1<br>5.2<br>2015<br>Perco<br>89.9<br>4.0        |
| 0 - 4 5 - 9 10 - 14 15 - 19 20 - 24 25 - 34 35 - 44 45 - 54 55 - 64 65 - 74 75 - 84 85+  Race and Ethnicity White Alone Black Alone American Indian Alone Asian Alone                        | 167<br>180<br>197<br>181<br>154<br>350<br>452<br>398<br>310<br>254<br>150<br>43<br>2<br>Number<br>2,651<br>97<br>21      | 5.9% 6.3% 7.0% 6.4% 5.4% 12.3% 15.9% 14.0% 10.9% 9.0% 5.3% 1.5%  OOO  Percent 93.4% 3.4% 0.7% 0.3%      | 173 183 193 177 134 331 418 483 398 268 170 60 20 Number 2,711 132 21 13                                        | 5.8% 6.1% 6.5% 5.9% 4.5% 11.1% 14.0% 16.2% 13.3% 9.0% 5.7% 2.0%  D10  Percent 90.7% 4.4% 0.7% 0.4%      | Number  171 187 204 189 134 298 417 475 434 332 169 67 Number 2,768 146 21 15             | 5.0<br>6.1<br>6.1<br>6.1<br>13.0<br>15.1<br>10.1<br>5.9<br>2.1<br>2015<br>Perco<br>89.9<br>4.1<br>0.1        |
| 0 - 4 5 - 9 10 - 14 15 - 19 20 - 24 25 - 34 35 - 44 45 - 54 55 - 64 65 - 74 75 - 84 85+  Race and Ethnicity White Alone Black Alone American Indian Alone Asian Alone Pacific Islander Alone | 167<br>180<br>197<br>181<br>154<br>350<br>452<br>398<br>310<br>254<br>150<br>43<br>2<br>Number<br>2,651<br>97<br>21<br>9 | 5.9% 6.3% 7.0% 6.4% 5.4% 12.3% 15.9% 14.0% 10.9% 9.0% 5.3% 1.5%  000  Percent 93.4% 3.4% 0.7% 0.3% 0.0% | 173 183 193 177 134 331 418 483 398 268 170 60 21 Number 2,711 132 21 13 1                                      | 5.8% 6.1% 6.5% 5.9% 4.5% 11.1% 14.0% 16.2% 13.3% 9.0% 5.7% 2.0%  D10  Percent 90.7% 4.4% 0.7% 0.4% 0.0% | Number  171 187 204 189 134 298 417 475 434 332 169 67 2 Number 2,768 146 21 15 1         | 5.6<br>6.6<br>6.6<br>4.4<br>9.7<br>13.6<br>15.4<br>10.8<br>5.9<br>2.7<br>2015<br>Perco<br>89.9<br>4.7<br>0.8 |
| 0 - 4 5 - 9 10 - 14 15 - 19 20 - 24 25 - 34 35 - 44 45 - 54 55 - 64 65 - 74 75 - 84 85+  Race and Ethnicity White Alone Black Alone American Indian Alone Asian Alone                        | 167<br>180<br>197<br>181<br>154<br>350<br>452<br>398<br>310<br>254<br>150<br>43<br>2<br>Number<br>2,651<br>97<br>21      | 5.9% 6.3% 7.0% 6.4% 5.4% 12.3% 15.9% 14.0% 10.9% 9.0% 5.3% 1.5%  OOO  Percent 93.4% 3.4% 0.7% 0.3%      | 173 183 193 177 134 331 418 483 398 268 170 60 20 Number 2,711 132 21 13                                        | 5.8% 6.1% 6.5% 5.9% 4.5% 11.1% 14.0% 16.2% 13.3% 9.0% 5.7% 2.0%  D10  Percent 90.7% 4.4% 0.7% 0.4%      | Number  171 187 204 189 134 298 417 475 434 332 169 67 Number 2,768 146 21 15             | 5.6<br>6.6<br>6.4<br>9.7<br>13.6<br>15.4<br>10.8<br>5.8                                                      |

## Population by Age