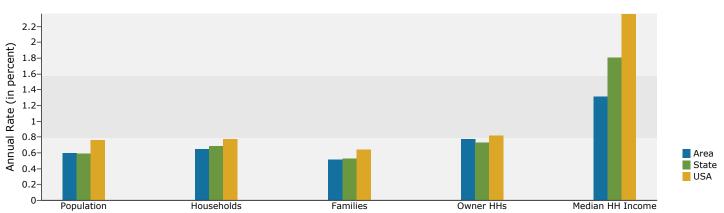

Lat: 4089860.981013, Lon: -9678914.797615 Ring: 1 mile radius

Prepared by Emmette BarranGateway

Latitude: 34.453509 Longitude: -86.947171

| Summary                                                                                                                                                                                      |                                                                                                                          | 2000                                                                                                    |                                                                                                                 | 2010                                                                                                    |                                                                                           | 201                                                                                                          |
|----------------------------------------------------------------------------------------------------------------------------------------------------------------------------------------------|--------------------------------------------------------------------------------------------------------------------------|---------------------------------------------------------------------------------------------------------|-----------------------------------------------------------------------------------------------------------------|---------------------------------------------------------------------------------------------------------|-------------------------------------------------------------------------------------------|--------------------------------------------------------------------------------------------------------------|
| Population                                                                                                                                                                                   |                                                                                                                          | 2,837                                                                                                   |                                                                                                                 | 2,988                                                                                                   |                                                                                           | 3,07                                                                                                         |
| Households                                                                                                                                                                                   |                                                                                                                          | 1,215                                                                                                   |                                                                                                                 | 1,301                                                                                                   |                                                                                           | 1,34                                                                                                         |
| Families                                                                                                                                                                                     |                                                                                                                          | 864                                                                                                     |                                                                                                                 | 909                                                                                                     |                                                                                           | 93                                                                                                           |
| Average Household Size                                                                                                                                                                       |                                                                                                                          | 2.33                                                                                                    |                                                                                                                 | 2.30                                                                                                    |                                                                                           | 2.2                                                                                                          |
| Owner Occupied Housing Units                                                                                                                                                                 |                                                                                                                          | 888                                                                                                     |                                                                                                                 | 958                                                                                                     |                                                                                           | 99                                                                                                           |
| Renter Occupied Housing Units                                                                                                                                                                |                                                                                                                          | 327                                                                                                     |                                                                                                                 | 342                                                                                                     |                                                                                           | 34                                                                                                           |
| Median Age                                                                                                                                                                                   |                                                                                                                          | 39.2                                                                                                    |                                                                                                                 | 42.4                                                                                                    |                                                                                           | 43                                                                                                           |
| Trends: 2010 - 2015 Annual Rate                                                                                                                                                              |                                                                                                                          | Area                                                                                                    |                                                                                                                 | State                                                                                                   |                                                                                           | Nation                                                                                                       |
| Population                                                                                                                                                                                   |                                                                                                                          | 0.60%                                                                                                   |                                                                                                                 | 0.59%                                                                                                   |                                                                                           | 0.76                                                                                                         |
| Households                                                                                                                                                                                   |                                                                                                                          | 0.65%                                                                                                   |                                                                                                                 | 0.69%                                                                                                   |                                                                                           | 0.78                                                                                                         |
| Families                                                                                                                                                                                     |                                                                                                                          | 0.52%                                                                                                   |                                                                                                                 | 0.53%                                                                                                   |                                                                                           | 0.76                                                                                                         |
| Owner HHs                                                                                                                                                                                    |                                                                                                                          | 0.78%                                                                                                   |                                                                                                                 | 0.73%                                                                                                   |                                                                                           | 0.82                                                                                                         |
| Median Household Income                                                                                                                                                                      |                                                                                                                          |                                                                                                         |                                                                                                                 |                                                                                                         |                                                                                           |                                                                                                              |
| Median Household Income                                                                                                                                                                      | 2                                                                                                                        | 1.31%                                                                                                   | 2                                                                                                               | 1.81%<br><b>010</b>                                                                                     |                                                                                           | 2.36                                                                                                         |
| Hayaahalda by Inaama                                                                                                                                                                         |                                                                                                                          | 000                                                                                                     |                                                                                                                 |                                                                                                         |                                                                                           | 2015                                                                                                         |
| Households by Income                                                                                                                                                                         | Number                                                                                                                   | Percent                                                                                                 | Number                                                                                                          | Percent                                                                                                 | Number                                                                                    | Perce                                                                                                        |
| <\$15,000<br>\$15,000<br>\$15,000                                                                                                                                                            | 214                                                                                                                      | 17.5%                                                                                                   | 182                                                                                                             | 14.0%                                                                                                   | 179                                                                                       | 13.3                                                                                                         |
| \$15,000 - \$24,999<br>\$35,000 - \$34,000                                                                                                                                                   | 174                                                                                                                      | 14.2%                                                                                                   | 140                                                                                                             | 10.8%                                                                                                   | 125                                                                                       | 9.3                                                                                                          |
| \$25,000 - \$34,999                                                                                                                                                                          | 166                                                                                                                      | 13.6%                                                                                                   | 160                                                                                                             | 12.3%                                                                                                   | 168                                                                                       | 12.5                                                                                                         |
| \$35,000 - \$49,999                                                                                                                                                                          | 200                                                                                                                      | 16.3%                                                                                                   | 251                                                                                                             | 19.3%                                                                                                   | 231                                                                                       | 17.2                                                                                                         |
| \$50,000 - \$74,999                                                                                                                                                                          | 251                                                                                                                      | 20.5%                                                                                                   | 286                                                                                                             | 22.0%                                                                                                   | 346                                                                                       | 25.8                                                                                                         |
| \$75,000 - \$99,999                                                                                                                                                                          | 95                                                                                                                       | 7.8%                                                                                                    | 122                                                                                                             | 9.4%                                                                                                    | 120                                                                                       | 8.9                                                                                                          |
| \$100,000 - \$149,999                                                                                                                                                                        | 92                                                                                                                       | 7.5%                                                                                                    | 111                                                                                                             | 8.5%                                                                                                    | 121                                                                                       | 9.                                                                                                           |
| \$150,000 - \$199,999                                                                                                                                                                        | 11                                                                                                                       | 0.9%                                                                                                    | 26                                                                                                              | 2.0%                                                                                                    | 28                                                                                        | 2.                                                                                                           |
| \$200,000+                                                                                                                                                                                   | 22                                                                                                                       | 1.8%                                                                                                    | 24                                                                                                              | 1.8%                                                                                                    | 25                                                                                        | 1.9                                                                                                          |
| Median Household Income                                                                                                                                                                      | \$40,114                                                                                                                 |                                                                                                         | \$45,256                                                                                                        |                                                                                                         | \$48,302                                                                                  |                                                                                                              |
| Average Household Income                                                                                                                                                                     | \$54,730                                                                                                                 |                                                                                                         | \$58,319                                                                                                        |                                                                                                         | \$59,937                                                                                  |                                                                                                              |
| Per Capita Income                                                                                                                                                                            | \$23,252                                                                                                                 |                                                                                                         | \$24,811                                                                                                        |                                                                                                         | \$25,513                                                                                  |                                                                                                              |
|                                                                                                                                                                                              | 2                                                                                                                        | 000                                                                                                     | 2                                                                                                               | 010                                                                                                     | 2                                                                                         | 2015                                                                                                         |
| N I . 4 <sup>1</sup> I A                                                                                                                                                                     |                                                                                                                          |                                                                                                         |                                                                                                                 |                                                                                                         |                                                                                           |                                                                                                              |
| Population by Age                                                                                                                                                                            | Number                                                                                                                   | Percent                                                                                                 | Number                                                                                                          | Percent                                                                                                 | Number                                                                                    |                                                                                                              |
| 0 - 4                                                                                                                                                                                        | 167                                                                                                                      | 5.9%                                                                                                    | 173                                                                                                             | 5.8%                                                                                                    | Number<br>171                                                                             | 5.0                                                                                                          |
| 0 - 4<br>5 - 9                                                                                                                                                                               | 167<br>180                                                                                                               | 5.9%<br>6.3%                                                                                            |                                                                                                                 | 5.8%<br>6.1%                                                                                            | Number                                                                                    | 5.6<br>6. <sup>2</sup>                                                                                       |
| 0 - 4<br>5 - 9<br>10 - 14                                                                                                                                                                    | 167                                                                                                                      | 5.9%                                                                                                    | 173                                                                                                             | 5.8%<br>6.1%<br>6.5%                                                                                    | Number<br>171                                                                             | 5.6<br>6. <sup>2</sup>                                                                                       |
| 0 - 4<br>5 - 9                                                                                                                                                                               | 167<br>180                                                                                                               | 5.9%<br>6.3%                                                                                            | 173<br>183                                                                                                      | 5.8%<br>6.1%                                                                                            | Number<br>171<br>187                                                                      | 5.0<br>6.1<br>6.0                                                                                            |
| 0 - 4<br>5 - 9<br>10 - 14                                                                                                                                                                    | 167<br>180<br>197                                                                                                        | 5.9%<br>6.3%<br>7.0%                                                                                    | 173<br>183<br>193                                                                                               | 5.8%<br>6.1%<br>6.5%                                                                                    | Number<br>171<br>187<br>204                                                               | 5.6<br>6.6<br>6.6                                                                                            |
| 0 - 4<br>5 - 9<br>10 - 14<br>15 - 19                                                                                                                                                         | 167<br>180<br>197<br>181                                                                                                 | 5.9%<br>6.3%<br>7.0%<br>6.4%                                                                            | 173<br>183<br>193<br>177                                                                                        | 5.8%<br>6.1%<br>6.5%<br>5.9%                                                                            | Number<br>171<br>187<br>204<br>189                                                        | 5.0<br>6.0<br>6.0<br>4.4                                                                                     |
| 0 - 4<br>5 - 9<br>10 - 14<br>15 - 19<br>20 - 24                                                                                                                                              | 167<br>180<br>197<br>181<br>154                                                                                          | 5.9%<br>6.3%<br>7.0%<br>6.4%<br>5.4%                                                                    | 173<br>183<br>193<br>177<br>134                                                                                 | 5.8%<br>6.1%<br>6.5%<br>5.9%<br>4.5%                                                                    | Number<br>171<br>187<br>204<br>189<br>134                                                 | 5.6<br>6.6<br>6.7<br>4.4<br>9.7                                                                              |
| 0 - 4<br>5 - 9<br>10 - 14<br>15 - 19<br>20 - 24<br>25 - 34<br>35 - 44                                                                                                                        | 167<br>180<br>197<br>181<br>154<br>350<br>452                                                                            | 5.9%<br>6.3%<br>7.0%<br>6.4%<br>5.4%<br>12.3%<br>15.9%                                                  | 173<br>183<br>193<br>177<br>134<br>331<br>418                                                                   | 5.8%<br>6.1%<br>6.5%<br>5.9%<br>4.5%<br>11.1%<br>14.0%                                                  | Number<br>171<br>187<br>204<br>189<br>134<br>298<br>417                                   | 5.0<br>6.0<br>6.0<br>4.0<br>9.0<br>13.0                                                                      |
| 0 - 4<br>5 - 9<br>10 - 14<br>15 - 19<br>20 - 24<br>25 - 34<br>35 - 44<br>45 - 54                                                                                                             | 167<br>180<br>197<br>181<br>154<br>350<br>452<br>398                                                                     | 5.9%<br>6.3%<br>7.0%<br>6.4%<br>5.4%<br>12.3%<br>15.9%<br>14.0%                                         | 173<br>183<br>193<br>177<br>134<br>331<br>418<br>483                                                            | 5.8%<br>6.1%<br>6.5%<br>5.9%<br>4.5%<br>11.1%<br>14.0%<br>16.2%                                         | Number<br>171<br>187<br>204<br>189<br>134<br>298<br>417                                   | 5.6<br>6.6<br>6.7<br>4.4<br>9.7<br>13.6                                                                      |
| 0 - 4<br>5 - 9<br>10 - 14<br>15 - 19<br>20 - 24<br>25 - 34<br>35 - 44<br>45 - 54<br>55 - 64                                                                                                  | 167<br>180<br>197<br>181<br>154<br>350<br>452<br>398<br>310                                                              | 5.9%<br>6.3%<br>7.0%<br>6.4%<br>5.4%<br>12.3%<br>15.9%<br>14.0%<br>10.9%                                | 173<br>183<br>193<br>177<br>134<br>331<br>418<br>483<br>398                                                     | 5.8%<br>6.1%<br>6.5%<br>5.9%<br>4.5%<br>11.1%<br>14.0%<br>16.2%<br>13.3%                                | Number<br>171<br>187<br>204<br>189<br>134<br>298<br>417<br>475<br>434                     | 5.6<br>6.6<br>6.7<br>4.4<br>9.7<br>13.6<br>15.4                                                              |
| 0 - 4<br>5 - 9<br>10 - 14<br>15 - 19<br>20 - 24<br>25 - 34<br>35 - 44<br>45 - 54<br>55 - 64<br>65 - 74                                                                                       | 167<br>180<br>197<br>181<br>154<br>350<br>452<br>398<br>310<br>254                                                       | 5.9%<br>6.3%<br>7.0%<br>6.4%<br>5.4%<br>12.3%<br>15.9%<br>14.0%<br>10.9%<br>9.0%                        | 173<br>183<br>193<br>177<br>134<br>331<br>418<br>483<br>398<br>268                                              | 5.8%<br>6.1%<br>6.5%<br>5.9%<br>4.5%<br>11.1%<br>14.0%<br>16.2%<br>13.3%<br>9.0%                        | Number<br>171<br>187<br>204<br>189<br>134<br>298<br>417<br>475<br>434<br>332              | 5.6<br>6.6<br>6.7<br>4.4<br>9.7<br>13.6<br>15.4<br>10.8                                                      |
| 0 - 4<br>5 - 9<br>10 - 14<br>15 - 19<br>20 - 24<br>25 - 34<br>35 - 44<br>45 - 54<br>55 - 64<br>65 - 74<br>75 - 84                                                                            | 167<br>180<br>197<br>181<br>154<br>350<br>452<br>398<br>310<br>254                                                       | 5.9%<br>6.3%<br>7.0%<br>6.4%<br>5.4%<br>12.3%<br>15.9%<br>14.0%<br>10.9%<br>9.0%<br>5.3%                | 173<br>183<br>193<br>177<br>134<br>331<br>418<br>483<br>398<br>268<br>170                                       | 5.8% 6.1% 6.5% 5.9% 4.5% 11.1% 14.0% 16.2% 13.3% 9.0% 5.7%                                              | Number<br>171<br>187<br>204<br>189<br>134<br>298<br>417<br>475<br>434<br>332<br>169       | 5.6<br>6.6<br>6.7<br>4.4<br>9.7<br>13.6<br>15.4<br>10.8                                                      |
| 0 - 4<br>5 - 9<br>10 - 14<br>15 - 19<br>20 - 24<br>25 - 34<br>35 - 44<br>45 - 54<br>55 - 64<br>65 - 74                                                                                       | 167<br>180<br>197<br>181<br>154<br>350<br>452<br>398<br>310<br>254<br>150<br>43                                          | 5.9% 6.3% 7.0% 6.4% 5.4% 12.3% 15.9% 14.0% 10.9% 9.0% 5.3% 1.5%                                         | 173<br>183<br>193<br>177<br>134<br>331<br>418<br>483<br>398<br>268<br>170<br>60                                 | 5.8% 6.1% 6.5% 5.9% 4.5% 11.1% 14.0% 16.2% 13.3% 9.0% 5.7% 2.0%                                         | Number<br>171<br>187<br>204<br>189<br>134<br>298<br>417<br>475<br>434<br>332<br>169<br>67 | Perce 5.6 6.7 6.6 6.7 4.4 9.7 13.6 15.4 10.8 5.5 2.2                                                         |
| 0 - 4<br>5 - 9<br>10 - 14<br>15 - 19<br>20 - 24<br>25 - 34<br>35 - 44<br>45 - 54<br>55 - 64<br>65 - 74<br>75 - 84<br>85+                                                                     | 167<br>180<br>197<br>181<br>154<br>350<br>452<br>398<br>310<br>254<br>150<br>43                                          | 5.9% 6.3% 7.0% 6.4% 5.4% 12.3% 15.9% 14.0% 10.9% 9.0% 5.3% 1.5%                                         | 173<br>183<br>193<br>177<br>134<br>331<br>418<br>483<br>398<br>268<br>170<br>60                                 | 5.8% 6.1% 6.5% 5.9% 4.5% 11.1% 14.0% 16.2% 13.3% 9.0% 5.7% 2.0%                                         | Number<br>171<br>187<br>204<br>189<br>134<br>298<br>417<br>475<br>434<br>332<br>169<br>67 | 5.6<br>6.6<br>6.7<br>4.2<br>9.7<br>13.6<br>15.4<br>10.8<br>5.8<br>2.2                                        |
| 0 - 4 5 - 9 10 - 14 15 - 19 20 - 24 25 - 34 35 - 44 45 - 54 55 - 64 65 - 74 75 - 84 85+  Race and Ethnicity                                                                                  | 167<br>180<br>197<br>181<br>154<br>350<br>452<br>398<br>310<br>254<br>150<br>43<br>Number                                | 5.9% 6.3% 7.0% 6.4% 5.4% 12.3% 15.9% 14.0% 10.9% 9.0% 5.3% 1.5%  000  Percent                           | 173<br>183<br>193<br>177<br>134<br>331<br>418<br>483<br>398<br>268<br>170<br>60<br>20<br>Number                 | 5.8% 6.1% 6.5% 5.9% 4.5% 11.1% 14.0% 16.2% 13.3% 9.0% 5.7% 2.0%  Percent                                | Number  171 187 204 189 134 298 417 475 434 332 169 67 Number                             | 5.6<br>6.1<br>6.4<br>9.7<br>13.0<br>15.4<br>10.8<br>5.8<br>2015                                              |
| 0 - 4 5 - 9 10 - 14 15 - 19 20 - 24 25 - 34 35 - 44 45 - 54 55 - 64 65 - 74 75 - 84 85+  Race and Ethnicity White Alone                                                                      | 167<br>180<br>197<br>181<br>154<br>350<br>452<br>398<br>310<br>254<br>150<br>43<br><b>2</b><br>Number<br>2,651           | 5.9% 6.3% 7.0% 6.4% 5.4% 12.3% 15.9% 14.0% 10.9% 9.0% 5.3% 1.5%  OOO  Percent 93.4%                     | 173<br>183<br>193<br>177<br>134<br>331<br>418<br>483<br>398<br>268<br>170<br>60<br>Number<br>2,711              | 5.8% 6.1% 6.5% 5.9% 4.5% 11.1% 14.0% 16.2% 13.3% 9.0% 5.7% 2.0%  Percent 90.7%                          | Number  171  187  204  189  134  298  417  475  434  332  169  67  Number  2,768          | 5.6<br>6.6<br>6.7<br>4.4<br>9.7<br>13.6<br>15.4<br>10.8<br>5.8<br>2.2<br>2015<br>Perce<br>89.9               |
| 5 - 9 10 - 14 15 - 19 20 - 24 25 - 34 35 - 44 45 - 54 55 - 64 65 - 74 75 - 84 85+  Race and Ethnicity White Alone Black Alone                                                                | 167<br>180<br>197<br>181<br>154<br>350<br>452<br>398<br>310<br>254<br>150<br>43<br><b>2</b><br>Number<br>2,651           | 5.9% 6.3% 7.0% 6.4% 5.4% 12.3% 15.9% 14.0% 10.9% 9.0% 5.3% 1.5%  OOO  Percent 93.4% 3.4%                | 173<br>183<br>193<br>177<br>134<br>331<br>418<br>483<br>398<br>268<br>170<br>60<br>Number<br>2,711<br>132       | 5.8% 6.1% 6.5% 5.9% 4.5% 11.1% 14.0% 16.2% 13.3% 9.0% 5.7% 2.0%  Percent 90.7% 4.4%                     | Number 171 187 204 189 134 298 417 475 434 332 169 67 Number 2,768 146                    | 5.0<br>6.1<br>6.1<br>6.1<br>9.1<br>13.0<br>15.1<br>10.1<br>5.9<br>2.1<br>2015<br>Perco<br>89.9<br>4.1        |
| 0 - 4 5 - 9 10 - 14 15 - 19 20 - 24 25 - 34 35 - 44 45 - 54 55 - 64 65 - 74 75 - 84 85+  Race and Ethnicity White Alone Black Alone American Indian Alone                                    | 167<br>180<br>197<br>181<br>154<br>350<br>452<br>398<br>310<br>254<br>150<br>43<br><b>2</b><br>Number<br>2,651<br>97     | 5.9% 6.3% 7.0% 6.4% 5.4% 12.3% 15.9% 14.0% 10.9% 9.0% 5.3% 1.5%  OOO  Percent 93.4% 3.4% 0.7%           | 173<br>183<br>193<br>177<br>134<br>331<br>418<br>483<br>398<br>268<br>170<br>60<br>Number<br>2,711<br>132<br>21 | 5.8% 6.1% 6.5% 5.9% 4.5% 11.1% 14.0% 16.2% 13.3% 9.0% 5.7% 2.0%  Percent 90.7% 4.4% 0.7%                | Number  171  187  204  189  134  298  417  475  434  332  169  67  Number  2,768  146  21 | 5.0<br>6.0<br>6.0<br>6.0<br>4.4<br>9.0<br>13.0<br>15.0<br>10.1<br>5.2<br>2015<br>Perco<br>89.9<br>4.0        |
| 0 - 4 5 - 9 10 - 14 15 - 19 20 - 24 25 - 34 35 - 44 45 - 54 55 - 64 65 - 74 75 - 84 85+  Race and Ethnicity White Alone Black Alone American Indian Alone Asian Alone                        | 167<br>180<br>197<br>181<br>154<br>350<br>452<br>398<br>310<br>254<br>150<br>43<br>2<br>Number<br>2,651<br>97<br>21      | 5.9% 6.3% 7.0% 6.4% 5.4% 12.3% 15.9% 14.0% 10.9% 9.0% 5.3% 1.5%  OOO  Percent 93.4% 3.4% 0.7% 0.3%      | 173 183 193 177 134 331 418 483 398 268 170 60 20 Number 2,711 132 21 13                                        | 5.8% 6.1% 6.5% 5.9% 4.5% 11.1% 14.0% 16.2% 13.3% 9.0% 5.7% 2.0%  D10  Percent 90.7% 4.4% 0.7% 0.4%      | Number  171 187 204 189 134 298 417 475 434 332 169 67 Number 2,768 146 21 15             | 5.0<br>6.1<br>6.1<br>6.1<br>13.0<br>15.1<br>10.1<br>5.9<br>2.1<br>2015<br>Perco<br>89.9<br>4.1<br>0.1        |
| 0 - 4 5 - 9 10 - 14 15 - 19 20 - 24 25 - 34 35 - 44 45 - 54 55 - 64 65 - 74 75 - 84 85+  Race and Ethnicity White Alone Black Alone American Indian Alone Asian Alone Pacific Islander Alone | 167<br>180<br>197<br>181<br>154<br>350<br>452<br>398<br>310<br>254<br>150<br>43<br>2<br>Number<br>2,651<br>97<br>21<br>9 | 5.9% 6.3% 7.0% 6.4% 5.4% 12.3% 15.9% 14.0% 10.9% 9.0% 5.3% 1.5%  000  Percent 93.4% 3.4% 0.7% 0.3% 0.0% | 173 183 193 177 134 331 418 483 398 268 170 60 21 Number 2,711 132 21 13 1                                      | 5.8% 6.1% 6.5% 5.9% 4.5% 11.1% 14.0% 16.2% 13.3% 9.0% 5.7% 2.0%  D10  Percent 90.7% 4.4% 0.7% 0.4% 0.0% | Number  171 187 204 189 134 298 417 475 434 332 169 67 2 Number 2,768 146 21 15 1         | 5.6<br>6.6<br>6.6<br>4.4<br>9.7<br>13.6<br>15.4<br>10.8<br>5.9<br>2.7<br>2015<br>Perco<br>89.9<br>4.7<br>0.8 |
| 0 - 4 5 - 9 10 - 14 15 - 19 20 - 24 25 - 34 35 - 44 45 - 54 55 - 64 65 - 74 75 - 84 85+  Race and Ethnicity White Alone Black Alone American Indian Alone Asian Alone                        | 167<br>180<br>197<br>181<br>154<br>350<br>452<br>398<br>310<br>254<br>150<br>43<br>2<br>Number<br>2,651<br>97<br>21      | 5.9% 6.3% 7.0% 6.4% 5.4% 12.3% 15.9% 14.0% 10.9% 9.0% 5.3% 1.5%  OOO  Percent 93.4% 3.4% 0.7% 0.3%      | 173 183 193 177 134 331 418 483 398 268 170 60 20 Number 2,711 132 21 13                                        | 5.8% 6.1% 6.5% 5.9% 4.5% 11.1% 14.0% 16.2% 13.3% 9.0% 5.7% 2.0%  D10  Percent 90.7% 4.4% 0.7% 0.4%      | Number  171 187 204 189 134 298 417 475 434 332 169 67 Number 2,768 146 21 15             | 5.6<br>6.6<br>6.4<br>9.7<br>13.6<br>15.4<br>10.8<br>5.8                                                      |