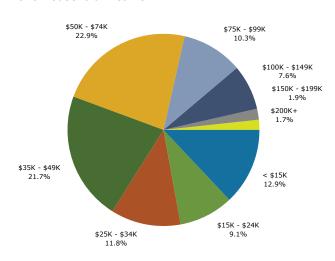

#### 2010 Household Income

Lat: 4089860.981013, Lon: -9678914.797615 Ring: 1 mile radius

Prepared by Emmette BarranGateway

Latitude: 34.453509 Longitude: -86.947171

| Summary                                                                                                                                                                                      |                                                                                                                          | 2000                                                                                                    |                                                                                                                 | 2010                                                                                                    |                                                                                           | 201                                                                                                          |
|----------------------------------------------------------------------------------------------------------------------------------------------------------------------------------------------|--------------------------------------------------------------------------------------------------------------------------|---------------------------------------------------------------------------------------------------------|-----------------------------------------------------------------------------------------------------------------|---------------------------------------------------------------------------------------------------------|-------------------------------------------------------------------------------------------|--------------------------------------------------------------------------------------------------------------|
| Population                                                                                                                                                                                   |                                                                                                                          | 2,837                                                                                                   |                                                                                                                 | 2,988                                                                                                   |                                                                                           | 3,07                                                                                                         |
| Households                                                                                                                                                                                   |                                                                                                                          | 1,215                                                                                                   |                                                                                                                 | 1,301                                                                                                   |                                                                                           | 1,34                                                                                                         |
| Families                                                                                                                                                                                     |                                                                                                                          | 864                                                                                                     |                                                                                                                 | 909                                                                                                     |                                                                                           | 93                                                                                                           |
| Average Household Size                                                                                                                                                                       |                                                                                                                          | 2.33                                                                                                    |                                                                                                                 | 2.30                                                                                                    |                                                                                           | 2.2                                                                                                          |
| Owner Occupied Housing Units                                                                                                                                                                 |                                                                                                                          | 888                                                                                                     |                                                                                                                 | 958                                                                                                     |                                                                                           | 99                                                                                                           |
| Renter Occupied Housing Units                                                                                                                                                                |                                                                                                                          | 327                                                                                                     |                                                                                                                 | 342                                                                                                     |                                                                                           | 34                                                                                                           |
| Median Age                                                                                                                                                                                   |                                                                                                                          | 39.2                                                                                                    |                                                                                                                 | 42.4                                                                                                    |                                                                                           | 43                                                                                                           |
| Trends: 2010 - 2015 Annual Rate                                                                                                                                                              |                                                                                                                          | Area                                                                                                    |                                                                                                                 | State                                                                                                   |                                                                                           | Nation                                                                                                       |
| Population                                                                                                                                                                                   |                                                                                                                          | 0.60%                                                                                                   |                                                                                                                 | 0.59%                                                                                                   |                                                                                           | 0.76                                                                                                         |
| Households                                                                                                                                                                                   |                                                                                                                          | 0.65%                                                                                                   |                                                                                                                 | 0.69%                                                                                                   |                                                                                           | 0.78                                                                                                         |
| Families                                                                                                                                                                                     |                                                                                                                          | 0.52%                                                                                                   |                                                                                                                 | 0.53%                                                                                                   |                                                                                           | 0.76                                                                                                         |
| Owner HHs                                                                                                                                                                                    |                                                                                                                          | 0.78%                                                                                                   |                                                                                                                 | 0.73%                                                                                                   |                                                                                           | 0.82                                                                                                         |
| Median Household Income                                                                                                                                                                      |                                                                                                                          |                                                                                                         |                                                                                                                 |                                                                                                         |                                                                                           |                                                                                                              |
| Median Household Income                                                                                                                                                                      | 2                                                                                                                        | 1.31%                                                                                                   | 2                                                                                                               | 1.81%<br><b>010</b>                                                                                     |                                                                                           | 2.36                                                                                                         |
| Hayaahalda by Inaama                                                                                                                                                                         |                                                                                                                          | 000                                                                                                     |                                                                                                                 |                                                                                                         |                                                                                           | 2015                                                                                                         |
| Households by Income                                                                                                                                                                         | Number                                                                                                                   | Percent                                                                                                 | Number                                                                                                          | Percent                                                                                                 | Number                                                                                    | Perce                                                                                                        |
| <\$15,000<br>\$15,000<br>\$15,000                                                                                                                                                            | 214                                                                                                                      | 17.5%                                                                                                   | 182                                                                                                             | 14.0%                                                                                                   | 179                                                                                       | 13.3                                                                                                         |
| \$15,000 - \$24,999<br>\$35,000 - \$34,000                                                                                                                                                   | 174                                                                                                                      | 14.2%                                                                                                   | 140                                                                                                             | 10.8%                                                                                                   | 125                                                                                       | 9.3                                                                                                          |
| \$25,000 - \$34,999                                                                                                                                                                          | 166                                                                                                                      | 13.6%                                                                                                   | 160                                                                                                             | 12.3%                                                                                                   | 168                                                                                       | 12.5                                                                                                         |
| \$35,000 - \$49,999                                                                                                                                                                          | 200                                                                                                                      | 16.3%                                                                                                   | 251                                                                                                             | 19.3%                                                                                                   | 231                                                                                       | 17.2                                                                                                         |
| \$50,000 - \$74,999                                                                                                                                                                          | 251                                                                                                                      | 20.5%                                                                                                   | 286                                                                                                             | 22.0%                                                                                                   | 346                                                                                       | 25.8                                                                                                         |
| \$75,000 - \$99,999                                                                                                                                                                          | 95                                                                                                                       | 7.8%                                                                                                    | 122                                                                                                             | 9.4%                                                                                                    | 120                                                                                       | 8.9                                                                                                          |
| \$100,000 - \$149,999                                                                                                                                                                        | 92                                                                                                                       | 7.5%                                                                                                    | 111                                                                                                             | 8.5%                                                                                                    | 121                                                                                       | 9.                                                                                                           |
| \$150,000 - \$199,999                                                                                                                                                                        | 11                                                                                                                       | 0.9%                                                                                                    | 26                                                                                                              | 2.0%                                                                                                    | 28                                                                                        | 2.                                                                                                           |
| \$200,000+                                                                                                                                                                                   | 22                                                                                                                       | 1.8%                                                                                                    | 24                                                                                                              | 1.8%                                                                                                    | 25                                                                                        | 1.9                                                                                                          |
| Median Household Income                                                                                                                                                                      | \$40,114                                                                                                                 |                                                                                                         | \$45,256                                                                                                        |                                                                                                         | \$48,302                                                                                  |                                                                                                              |
| Average Household Income                                                                                                                                                                     | \$54,730                                                                                                                 |                                                                                                         | \$58,319                                                                                                        |                                                                                                         | \$59,937                                                                                  |                                                                                                              |
| Per Capita Income                                                                                                                                                                            | \$23,252                                                                                                                 |                                                                                                         | \$24,811                                                                                                        |                                                                                                         | \$25,513                                                                                  |                                                                                                              |
|                                                                                                                                                                                              | 2                                                                                                                        | 000                                                                                                     | 2                                                                                                               | 010                                                                                                     | 2                                                                                         | 2015                                                                                                         |
| N I . 4 <sup>1</sup> I A                                                                                                                                                                     |                                                                                                                          |                                                                                                         |                                                                                                                 |                                                                                                         |                                                                                           |                                                                                                              |
| Population by Age                                                                                                                                                                            | Number                                                                                                                   | Percent                                                                                                 | Number                                                                                                          | Percent                                                                                                 | Number                                                                                    |                                                                                                              |
| 0 - 4                                                                                                                                                                                        | 167                                                                                                                      | 5.9%                                                                                                    | 173                                                                                                             | 5.8%                                                                                                    | Number<br>171                                                                             | 5.0                                                                                                          |
| 0 - 4<br>5 - 9                                                                                                                                                                               | 167<br>180                                                                                                               | 5.9%<br>6.3%                                                                                            |                                                                                                                 | 5.8%<br>6.1%                                                                                            | Number                                                                                    | 5.6<br>6. <sup>2</sup>                                                                                       |
| 0 - 4<br>5 - 9<br>10 - 14                                                                                                                                                                    | 167                                                                                                                      | 5.9%                                                                                                    | 173                                                                                                             | 5.8%<br>6.1%<br>6.5%                                                                                    | Number<br>171                                                                             | 5.6<br>6. <sup>2</sup>                                                                                       |
| 0 - 4<br>5 - 9                                                                                                                                                                               | 167<br>180                                                                                                               | 5.9%<br>6.3%                                                                                            | 173<br>183                                                                                                      | 5.8%<br>6.1%                                                                                            | Number<br>171<br>187                                                                      | 5.0<br>6.1<br>6.0                                                                                            |
| 0 - 4<br>5 - 9<br>10 - 14                                                                                                                                                                    | 167<br>180<br>197                                                                                                        | 5.9%<br>6.3%<br>7.0%                                                                                    | 173<br>183<br>193                                                                                               | 5.8%<br>6.1%<br>6.5%                                                                                    | Number<br>171<br>187<br>204                                                               | 5.6<br>6.6<br>6.6                                                                                            |
| 0 - 4<br>5 - 9<br>10 - 14<br>15 - 19                                                                                                                                                         | 167<br>180<br>197<br>181                                                                                                 | 5.9%<br>6.3%<br>7.0%<br>6.4%                                                                            | 173<br>183<br>193<br>177                                                                                        | 5.8%<br>6.1%<br>6.5%<br>5.9%                                                                            | Number<br>171<br>187<br>204<br>189                                                        | 5.0<br>6.0<br>6.0<br>4.4                                                                                     |
| 0 - 4<br>5 - 9<br>10 - 14<br>15 - 19<br>20 - 24                                                                                                                                              | 167<br>180<br>197<br>181<br>154                                                                                          | 5.9%<br>6.3%<br>7.0%<br>6.4%<br>5.4%                                                                    | 173<br>183<br>193<br>177<br>134                                                                                 | 5.8%<br>6.1%<br>6.5%<br>5.9%<br>4.5%                                                                    | Number<br>171<br>187<br>204<br>189<br>134                                                 | 5.6<br>6.6<br>6.7<br>4.4<br>9.7                                                                              |
| 0 - 4<br>5 - 9<br>10 - 14<br>15 - 19<br>20 - 24<br>25 - 34<br>35 - 44                                                                                                                        | 167<br>180<br>197<br>181<br>154<br>350<br>452                                                                            | 5.9%<br>6.3%<br>7.0%<br>6.4%<br>5.4%<br>12.3%<br>15.9%                                                  | 173<br>183<br>193<br>177<br>134<br>331<br>418                                                                   | 5.8%<br>6.1%<br>6.5%<br>5.9%<br>4.5%<br>11.1%<br>14.0%                                                  | Number<br>171<br>187<br>204<br>189<br>134<br>298<br>417                                   | 5.0<br>6.0<br>6.0<br>4.0<br>9.0<br>13.0                                                                      |
| 0 - 4<br>5 - 9<br>10 - 14<br>15 - 19<br>20 - 24<br>25 - 34<br>35 - 44<br>45 - 54                                                                                                             | 167<br>180<br>197<br>181<br>154<br>350<br>452<br>398                                                                     | 5.9%<br>6.3%<br>7.0%<br>6.4%<br>5.4%<br>12.3%<br>15.9%<br>14.0%                                         | 173<br>183<br>193<br>177<br>134<br>331<br>418<br>483                                                            | 5.8%<br>6.1%<br>6.5%<br>5.9%<br>4.5%<br>11.1%<br>14.0%<br>16.2%                                         | Number<br>171<br>187<br>204<br>189<br>134<br>298<br>417                                   | 5.6<br>6.6<br>6.7<br>4.4<br>9.7<br>13.6                                                                      |
| 0 - 4<br>5 - 9<br>10 - 14<br>15 - 19<br>20 - 24<br>25 - 34<br>35 - 44<br>45 - 54<br>55 - 64                                                                                                  | 167<br>180<br>197<br>181<br>154<br>350<br>452<br>398<br>310                                                              | 5.9%<br>6.3%<br>7.0%<br>6.4%<br>5.4%<br>12.3%<br>15.9%<br>14.0%<br>10.9%                                | 173<br>183<br>193<br>177<br>134<br>331<br>418<br>483<br>398                                                     | 5.8%<br>6.1%<br>6.5%<br>5.9%<br>4.5%<br>11.1%<br>14.0%<br>16.2%<br>13.3%                                | Number<br>171<br>187<br>204<br>189<br>134<br>298<br>417<br>475<br>434                     | 5.6<br>6.6<br>6.7<br>4.4<br>9.7<br>13.6<br>15.4                                                              |
| 0 - 4<br>5 - 9<br>10 - 14<br>15 - 19<br>20 - 24<br>25 - 34<br>35 - 44<br>45 - 54<br>55 - 64<br>65 - 74                                                                                       | 167<br>180<br>197<br>181<br>154<br>350<br>452<br>398<br>310<br>254                                                       | 5.9%<br>6.3%<br>7.0%<br>6.4%<br>5.4%<br>12.3%<br>15.9%<br>14.0%<br>10.9%<br>9.0%                        | 173<br>183<br>193<br>177<br>134<br>331<br>418<br>483<br>398<br>268                                              | 5.8%<br>6.1%<br>6.5%<br>5.9%<br>4.5%<br>11.1%<br>14.0%<br>16.2%<br>13.3%<br>9.0%                        | Number<br>171<br>187<br>204<br>189<br>134<br>298<br>417<br>475<br>434<br>332              | 5.6<br>6.6<br>6.7<br>4.4<br>9.7<br>13.6<br>15.4<br>10.8                                                      |
| 0 - 4<br>5 - 9<br>10 - 14<br>15 - 19<br>20 - 24<br>25 - 34<br>35 - 44<br>45 - 54<br>55 - 64<br>65 - 74<br>75 - 84                                                                            | 167<br>180<br>197<br>181<br>154<br>350<br>452<br>398<br>310<br>254                                                       | 5.9%<br>6.3%<br>7.0%<br>6.4%<br>5.4%<br>12.3%<br>15.9%<br>14.0%<br>10.9%<br>9.0%<br>5.3%                | 173<br>183<br>193<br>177<br>134<br>331<br>418<br>483<br>398<br>268<br>170                                       | 5.8% 6.1% 6.5% 5.9% 4.5% 11.1% 14.0% 16.2% 13.3% 9.0% 5.7%                                              | Number<br>171<br>187<br>204<br>189<br>134<br>298<br>417<br>475<br>434<br>332<br>169       | 5.6<br>6.6<br>6.7<br>4.4<br>9.7<br>13.6<br>15.4<br>10.8                                                      |
| 0 - 4<br>5 - 9<br>10 - 14<br>15 - 19<br>20 - 24<br>25 - 34<br>35 - 44<br>45 - 54<br>55 - 64<br>65 - 74                                                                                       | 167<br>180<br>197<br>181<br>154<br>350<br>452<br>398<br>310<br>254<br>150<br>43                                          | 5.9% 6.3% 7.0% 6.4% 5.4% 12.3% 15.9% 14.0% 10.9% 9.0% 5.3% 1.5%                                         | 173<br>183<br>193<br>177<br>134<br>331<br>418<br>483<br>398<br>268<br>170<br>60                                 | 5.8% 6.1% 6.5% 5.9% 4.5% 11.1% 14.0% 16.2% 13.3% 9.0% 5.7% 2.0%                                         | Number<br>171<br>187<br>204<br>189<br>134<br>298<br>417<br>475<br>434<br>332<br>169<br>67 | Perce 5.6 6.7 6.6 6.7 4.4 9.7 13.6 15.4 10.8 5.5 2.2                                                         |
| 0 - 4<br>5 - 9<br>10 - 14<br>15 - 19<br>20 - 24<br>25 - 34<br>35 - 44<br>45 - 54<br>55 - 64<br>65 - 74<br>75 - 84<br>85+                                                                     | 167<br>180<br>197<br>181<br>154<br>350<br>452<br>398<br>310<br>254<br>150<br>43                                          | 5.9% 6.3% 7.0% 6.4% 5.4% 12.3% 15.9% 14.0% 10.9% 9.0% 5.3% 1.5%                                         | 173<br>183<br>193<br>177<br>134<br>331<br>418<br>483<br>398<br>268<br>170<br>60                                 | 5.8% 6.1% 6.5% 5.9% 4.5% 11.1% 14.0% 16.2% 13.3% 9.0% 5.7% 2.0%                                         | Number<br>171<br>187<br>204<br>189<br>134<br>298<br>417<br>475<br>434<br>332<br>169<br>67 | 5.6<br>6.6<br>6.7<br>4.2<br>9.7<br>13.6<br>15.4<br>10.8<br>5.8<br>2.2                                        |
| 0 - 4 5 - 9 10 - 14 15 - 19 20 - 24 25 - 34 35 - 44 45 - 54 55 - 64 65 - 74 75 - 84 85+  Race and Ethnicity                                                                                  | 167<br>180<br>197<br>181<br>154<br>350<br>452<br>398<br>310<br>254<br>150<br>43<br>Number                                | 5.9% 6.3% 7.0% 6.4% 5.4% 12.3% 15.9% 14.0% 10.9% 9.0% 5.3% 1.5%  000  Percent                           | 173<br>183<br>193<br>177<br>134<br>331<br>418<br>483<br>398<br>268<br>170<br>60<br>20<br>Number                 | 5.8% 6.1% 6.5% 5.9% 4.5% 11.1% 14.0% 16.2% 13.3% 9.0% 5.7% 2.0%  Percent                                | Number  171 187 204 189 134 298 417 475 434 332 169 67 Number                             | 5.6<br>6.1<br>6.4<br>9.7<br>13.0<br>15.4<br>10.8<br>5.8<br>2015                                              |
| 0 - 4 5 - 9 10 - 14 15 - 19 20 - 24 25 - 34 35 - 44 45 - 54 55 - 64 65 - 74 75 - 84 85+  Race and Ethnicity White Alone                                                                      | 167<br>180<br>197<br>181<br>154<br>350<br>452<br>398<br>310<br>254<br>150<br>43<br><b>2</b><br>Number<br>2,651           | 5.9% 6.3% 7.0% 6.4% 5.4% 12.3% 15.9% 14.0% 10.9% 9.0% 5.3% 1.5%  OOO  Percent 93.4%                     | 173<br>183<br>193<br>177<br>134<br>331<br>418<br>483<br>398<br>268<br>170<br>60<br>Number<br>2,711              | 5.8% 6.1% 6.5% 5.9% 4.5% 11.1% 14.0% 16.2% 13.3% 9.0% 5.7% 2.0%  Percent 90.7%                          | Number  171  187  204  189  134  298  417  475  434  332  169  67  Number  2,768          | 5.6<br>6.6<br>6.7<br>4.4<br>9.7<br>13.6<br>15.4<br>10.8<br>5.8<br>2.2<br>2015<br>Perce<br>89.9               |
| 5 - 9 10 - 14 15 - 19 20 - 24 25 - 34 35 - 44 45 - 54 55 - 64 65 - 74 75 - 84 85+  Race and Ethnicity White Alone Black Alone                                                                | 167<br>180<br>197<br>181<br>154<br>350<br>452<br>398<br>310<br>254<br>150<br>43<br><b>2</b><br>Number<br>2,651           | 5.9% 6.3% 7.0% 6.4% 5.4% 12.3% 15.9% 14.0% 10.9% 9.0% 5.3% 1.5%  OOO  Percent 93.4% 3.4%                | 173<br>183<br>193<br>177<br>134<br>331<br>418<br>483<br>398<br>268<br>170<br>60<br>Number<br>2,711<br>132       | 5.8% 6.1% 6.5% 5.9% 4.5% 11.1% 14.0% 16.2% 13.3% 9.0% 5.7% 2.0%  Percent 90.7% 4.4%                     | Number 171 187 204 189 134 298 417 475 434 332 169 67 Number 2,768 146                    | 5.0<br>6.1<br>6.1<br>6.1<br>9.1<br>13.0<br>15.1<br>10.1<br>5.9<br>2.1<br>2015<br>Perco<br>89.9<br>4.1        |
| 0 - 4 5 - 9 10 - 14 15 - 19 20 - 24 25 - 34 35 - 44 45 - 54 55 - 64 65 - 74 75 - 84 85+  Race and Ethnicity White Alone Black Alone American Indian Alone                                    | 167<br>180<br>197<br>181<br>154<br>350<br>452<br>398<br>310<br>254<br>150<br>43<br><b>2</b><br>Number<br>2,651<br>97     | 5.9% 6.3% 7.0% 6.4% 5.4% 12.3% 15.9% 14.0% 10.9% 9.0% 5.3% 1.5%  OOO  Percent 93.4% 3.4% 0.7%           | 173<br>183<br>193<br>177<br>134<br>331<br>418<br>483<br>398<br>268<br>170<br>60<br>Number<br>2,711<br>132<br>21 | 5.8% 6.1% 6.5% 5.9% 4.5% 11.1% 14.0% 16.2% 13.3% 9.0% 5.7% 2.0%  Percent 90.7% 4.4% 0.7%                | Number  171  187  204  189  134  298  417  475  434  332  169  67  Number  2,768  146  21 | 5.0<br>6.0<br>6.0<br>6.0<br>4.4<br>9.0<br>13.0<br>15.0<br>10.1<br>5.2<br>2015<br>Perco<br>89.9<br>4.0        |
| 0 - 4 5 - 9 10 - 14 15 - 19 20 - 24 25 - 34 35 - 44 45 - 54 55 - 64 65 - 74 75 - 84 85+  Race and Ethnicity White Alone Black Alone American Indian Alone Asian Alone                        | 167<br>180<br>197<br>181<br>154<br>350<br>452<br>398<br>310<br>254<br>150<br>43<br>2<br>Number<br>2,651<br>97<br>21      | 5.9% 6.3% 7.0% 6.4% 5.4% 12.3% 15.9% 14.0% 10.9% 9.0% 5.3% 1.5%  OOO  Percent 93.4% 3.4% 0.7% 0.3%      | 173 183 193 177 134 331 418 483 398 268 170 60 20 Number 2,711 132 21 13                                        | 5.8% 6.1% 6.5% 5.9% 4.5% 11.1% 14.0% 16.2% 13.3% 9.0% 5.7% 2.0%  D10  Percent 90.7% 4.4% 0.7% 0.4%      | Number  171 187 204 189 134 298 417 475 434 332 169 67 Number 2,768 146 21 15             | 5.0<br>6.1<br>6.1<br>6.1<br>13.0<br>15.1<br>10.1<br>5.9<br>2.1<br>2015<br>Perco<br>89.9<br>4.1<br>0.1        |
| 0 - 4 5 - 9 10 - 14 15 - 19 20 - 24 25 - 34 35 - 44 45 - 54 55 - 64 65 - 74 75 - 84 85+  Race and Ethnicity White Alone Black Alone American Indian Alone Asian Alone Pacific Islander Alone | 167<br>180<br>197<br>181<br>154<br>350<br>452<br>398<br>310<br>254<br>150<br>43<br>2<br>Number<br>2,651<br>97<br>21<br>9 | 5.9% 6.3% 7.0% 6.4% 5.4% 12.3% 15.9% 14.0% 10.9% 9.0% 5.3% 1.5%  000  Percent 93.4% 3.4% 0.7% 0.3% 0.0% | 173 183 193 177 134 331 418 483 398 268 170 60 21 Number 2,711 132 21 13 1                                      | 5.8% 6.1% 6.5% 5.9% 4.5% 11.1% 14.0% 16.2% 13.3% 9.0% 5.7% 2.0%  D10  Percent 90.7% 4.4% 0.7% 0.4% 0.0% | Number  171 187 204 189 134 298 417 475 434 332 169 67 2 Number 2,768 146 21 15 1         | 5.6<br>6.6<br>6.6<br>4.4<br>9.7<br>13.6<br>15.4<br>10.8<br>5.9<br>2.7<br>2015<br>Perco<br>89.9<br>4.7<br>0.8 |
| 0 - 4 5 - 9 10 - 14 15 - 19 20 - 24 25 - 34 35 - 44 45 - 54 55 - 64 65 - 74 75 - 84 85+  Race and Ethnicity White Alone Black Alone American Indian Alone Asian Alone                        | 167<br>180<br>197<br>181<br>154<br>350<br>452<br>398<br>310<br>254<br>150<br>43<br>2<br>Number<br>2,651<br>97<br>21      | 5.9% 6.3% 7.0% 6.4% 5.4% 12.3% 15.9% 14.0% 10.9% 9.0% 5.3% 1.5%  OOO  Percent 93.4% 3.4% 0.7% 0.3%      | 173 183 193 177 134 331 418 483 398 268 170 60 20 Number 2,711 132 21 13                                        | 5.8% 6.1% 6.5% 5.9% 4.5% 11.1% 14.0% 16.2% 13.3% 9.0% 5.7% 2.0%  D10  Percent 90.7% 4.4% 0.7% 0.4%      | Number  171 187 204 189 134 298 417 475 434 332 169 67 Number 2,768 146 21 15             | 5.6<br>6.6<br>6.4<br>9.7<br>13.6<br>15.4<br>10.8<br>5.8                                                      |