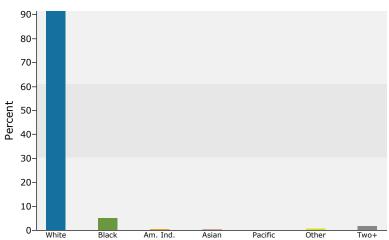

### 2010 Population by Race

2010 Percent Hispanic Origin: 3.8%

Source: U.S. Bureau of the Census, 2000 Census of Population and Housing. Esri forecasts for 2010 and 2015.

Lat: 4089860.981013, Lon: -9678914.797615 Ring: 3 miles radius