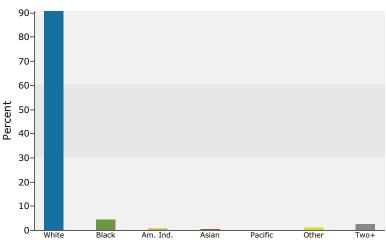

### 2010 Population by Race

2010 Percent Hispanic Origin: 3.8%

Source: U.S. Bureau of the Census, 2000 Census of Population and Housing. Esri forecasts for 2010 and 2015.

Lat: 4089860.981013, Lon: -9678914.797615 Ring: 3 miles radius

Lat: 4089860.981013, Lon: -9678914.797615 Ring: 1 mile radius

Prepared by Emmette BarranGateway

Latitude: 34.453509 Longitude: -86.947171

| Summary                                                                                                                                                                                      |                                                                                                                          | 2000                                                                                                    |                                                                                                                 | 2010                                                                                                    |                                                                                           | 201                                                                                                          |
|----------------------------------------------------------------------------------------------------------------------------------------------------------------------------------------------|--------------------------------------------------------------------------------------------------------------------------|---------------------------------------------------------------------------------------------------------|-----------------------------------------------------------------------------------------------------------------|---------------------------------------------------------------------------------------------------------|-------------------------------------------------------------------------------------------|--------------------------------------------------------------------------------------------------------------|
| Population                                                                                                                                                                                   |                                                                                                                          | 2,837                                                                                                   |                                                                                                                 | 2,988                                                                                                   |                                                                                           | 3,07                                                                                                         |
| Households                                                                                                                                                                                   |                                                                                                                          | 1,215                                                                                                   |                                                                                                                 | 1,301                                                                                                   |                                                                                           | 1,34                                                                                                         |
| Families                                                                                                                                                                                     |                                                                                                                          | 864                                                                                                     |                                                                                                                 | 909                                                                                                     |                                                                                           | 93                                                                                                           |
| Average Household Size                                                                                                                                                                       |                                                                                                                          | 2.33                                                                                                    |                                                                                                                 | 2.30                                                                                                    |                                                                                           | 2.2                                                                                                          |
| Owner Occupied Housing Units                                                                                                                                                                 |                                                                                                                          | 888                                                                                                     |                                                                                                                 | 958                                                                                                     |                                                                                           | 99                                                                                                           |
| Renter Occupied Housing Units                                                                                                                                                                |                                                                                                                          | 327                                                                                                     |                                                                                                                 | 342                                                                                                     |                                                                                           | 34                                                                                                           |
| Median Age                                                                                                                                                                                   |                                                                                                                          | 39.2                                                                                                    |                                                                                                                 | 42.4                                                                                                    |                                                                                           | 43                                                                                                           |
| Trends: 2010 - 2015 Annual Rate                                                                                                                                                              |                                                                                                                          | Area                                                                                                    |                                                                                                                 | State                                                                                                   |                                                                                           | Nation                                                                                                       |
| Population                                                                                                                                                                                   |                                                                                                                          | 0.60%                                                                                                   |                                                                                                                 | 0.59%                                                                                                   |                                                                                           | 0.76                                                                                                         |
| Households                                                                                                                                                                                   |                                                                                                                          | 0.65%                                                                                                   |                                                                                                                 | 0.69%                                                                                                   |                                                                                           | 0.78                                                                                                         |
| Families                                                                                                                                                                                     |                                                                                                                          | 0.52%                                                                                                   |                                                                                                                 | 0.53%                                                                                                   |                                                                                           | 0.76                                                                                                         |
| Owner HHs                                                                                                                                                                                    |                                                                                                                          | 0.78%                                                                                                   |                                                                                                                 | 0.73%                                                                                                   |                                                                                           | 0.82                                                                                                         |
| Median Household Income                                                                                                                                                                      |                                                                                                                          |                                                                                                         |                                                                                                                 |                                                                                                         |                                                                                           |                                                                                                              |
| Median Household Income                                                                                                                                                                      | 2                                                                                                                        | 1.31%                                                                                                   | 2                                                                                                               | 1.81%<br><b>010</b>                                                                                     |                                                                                           | 2.36                                                                                                         |
| Hayaahalda by Inaama                                                                                                                                                                         |                                                                                                                          | 000                                                                                                     |                                                                                                                 |                                                                                                         |                                                                                           | 2015                                                                                                         |
| Households by Income                                                                                                                                                                         | Number                                                                                                                   | Percent                                                                                                 | Number                                                                                                          | Percent                                                                                                 | Number                                                                                    | Perce                                                                                                        |
| <\$15,000<br>\$15,000<br>\$15,000                                                                                                                                                            | 214                                                                                                                      | 17.5%                                                                                                   | 182                                                                                                             | 14.0%                                                                                                   | 179                                                                                       | 13.3                                                                                                         |
| \$15,000 - \$24,999<br>\$35,000 - \$34,000                                                                                                                                                   | 174                                                                                                                      | 14.2%                                                                                                   | 140                                                                                                             | 10.8%                                                                                                   | 125                                                                                       | 9.3                                                                                                          |
| \$25,000 - \$34,999                                                                                                                                                                          | 166                                                                                                                      | 13.6%                                                                                                   | 160                                                                                                             | 12.3%                                                                                                   | 168                                                                                       | 12.5                                                                                                         |
| \$35,000 - \$49,999                                                                                                                                                                          | 200                                                                                                                      | 16.3%                                                                                                   | 251                                                                                                             | 19.3%                                                                                                   | 231                                                                                       | 17.2                                                                                                         |
| \$50,000 - \$74,999                                                                                                                                                                          | 251                                                                                                                      | 20.5%                                                                                                   | 286                                                                                                             | 22.0%                                                                                                   | 346                                                                                       | 25.8                                                                                                         |
| \$75,000 - \$99,999                                                                                                                                                                          | 95                                                                                                                       | 7.8%                                                                                                    | 122                                                                                                             | 9.4%                                                                                                    | 120                                                                                       | 8.9                                                                                                          |
| \$100,000 - \$149,999                                                                                                                                                                        | 92                                                                                                                       | 7.5%                                                                                                    | 111                                                                                                             | 8.5%                                                                                                    | 121                                                                                       | 9.                                                                                                           |
| \$150,000 - \$199,999                                                                                                                                                                        | 11                                                                                                                       | 0.9%                                                                                                    | 26                                                                                                              | 2.0%                                                                                                    | 28                                                                                        | 2.                                                                                                           |
| \$200,000+                                                                                                                                                                                   | 22                                                                                                                       | 1.8%                                                                                                    | 24                                                                                                              | 1.8%                                                                                                    | 25                                                                                        | 1.9                                                                                                          |
| Median Household Income                                                                                                                                                                      | \$40,114                                                                                                                 |                                                                                                         | \$45,256                                                                                                        |                                                                                                         | \$48,302                                                                                  |                                                                                                              |
| Average Household Income                                                                                                                                                                     | \$54,730                                                                                                                 |                                                                                                         | \$58,319                                                                                                        |                                                                                                         | \$59,937                                                                                  |                                                                                                              |
| Per Capita Income                                                                                                                                                                            | \$23,252                                                                                                                 |                                                                                                         | \$24,811                                                                                                        |                                                                                                         | \$25,513                                                                                  |                                                                                                              |
|                                                                                                                                                                                              | 2                                                                                                                        | 000                                                                                                     | 2                                                                                                               | 010                                                                                                     | 2                                                                                         | 2015                                                                                                         |
| N I . 4 <sup>1</sup> I A                                                                                                                                                                     |                                                                                                                          |                                                                                                         |                                                                                                                 |                                                                                                         |                                                                                           |                                                                                                              |
| Population by Age                                                                                                                                                                            | Number                                                                                                                   | Percent                                                                                                 | Number                                                                                                          | Percent                                                                                                 | Number                                                                                    |                                                                                                              |
| 0 - 4                                                                                                                                                                                        | 167                                                                                                                      | 5.9%                                                                                                    | 173                                                                                                             | 5.8%                                                                                                    | Number<br>171                                                                             | 5.0                                                                                                          |
| 0 - 4<br>5 - 9                                                                                                                                                                               | 167<br>180                                                                                                               | 5.9%<br>6.3%                                                                                            |                                                                                                                 | 5.8%<br>6.1%                                                                                            | Number                                                                                    | 5.6<br>6. <sup>2</sup>                                                                                       |
| 0 - 4<br>5 - 9<br>10 - 14                                                                                                                                                                    | 167                                                                                                                      | 5.9%                                                                                                    | 173                                                                                                             | 5.8%<br>6.1%<br>6.5%                                                                                    | Number<br>171                                                                             | 5.6<br>6. <sup>2</sup>                                                                                       |
| 0 - 4<br>5 - 9                                                                                                                                                                               | 167<br>180                                                                                                               | 5.9%<br>6.3%                                                                                            | 173<br>183                                                                                                      | 5.8%<br>6.1%                                                                                            | Number<br>171<br>187                                                                      | 5.0<br>6.1<br>6.0                                                                                            |
| 0 - 4<br>5 - 9<br>10 - 14                                                                                                                                                                    | 167<br>180<br>197                                                                                                        | 5.9%<br>6.3%<br>7.0%                                                                                    | 173<br>183<br>193                                                                                               | 5.8%<br>6.1%<br>6.5%                                                                                    | Number<br>171<br>187<br>204                                                               | 5.6<br>6.6<br>6.6                                                                                            |
| 0 - 4<br>5 - 9<br>10 - 14<br>15 - 19                                                                                                                                                         | 167<br>180<br>197<br>181                                                                                                 | 5.9%<br>6.3%<br>7.0%<br>6.4%                                                                            | 173<br>183<br>193<br>177                                                                                        | 5.8%<br>6.1%<br>6.5%<br>5.9%                                                                            | Number<br>171<br>187<br>204<br>189                                                        | 5.0<br>6.0<br>6.0<br>4.4                                                                                     |
| 0 - 4<br>5 - 9<br>10 - 14<br>15 - 19<br>20 - 24                                                                                                                                              | 167<br>180<br>197<br>181<br>154                                                                                          | 5.9%<br>6.3%<br>7.0%<br>6.4%<br>5.4%                                                                    | 173<br>183<br>193<br>177<br>134                                                                                 | 5.8%<br>6.1%<br>6.5%<br>5.9%<br>4.5%                                                                    | Number<br>171<br>187<br>204<br>189<br>134                                                 | 5.6<br>6.6<br>6.7<br>4.4<br>9.7                                                                              |
| 0 - 4<br>5 - 9<br>10 - 14<br>15 - 19<br>20 - 24<br>25 - 34<br>35 - 44                                                                                                                        | 167<br>180<br>197<br>181<br>154<br>350<br>452                                                                            | 5.9%<br>6.3%<br>7.0%<br>6.4%<br>5.4%<br>12.3%<br>15.9%                                                  | 173<br>183<br>193<br>177<br>134<br>331<br>418                                                                   | 5.8%<br>6.1%<br>6.5%<br>5.9%<br>4.5%<br>11.1%<br>14.0%                                                  | Number<br>171<br>187<br>204<br>189<br>134<br>298<br>417                                   | 5.0<br>6.0<br>6.0<br>4.0<br>9.0<br>13.0                                                                      |
| 0 - 4<br>5 - 9<br>10 - 14<br>15 - 19<br>20 - 24<br>25 - 34<br>35 - 44<br>45 - 54                                                                                                             | 167<br>180<br>197<br>181<br>154<br>350<br>452<br>398                                                                     | 5.9%<br>6.3%<br>7.0%<br>6.4%<br>5.4%<br>12.3%<br>15.9%<br>14.0%                                         | 173<br>183<br>193<br>177<br>134<br>331<br>418<br>483                                                            | 5.8%<br>6.1%<br>6.5%<br>5.9%<br>4.5%<br>11.1%<br>14.0%<br>16.2%                                         | Number<br>171<br>187<br>204<br>189<br>134<br>298<br>417                                   | 5.6<br>6.6<br>6.7<br>4.4<br>9.7<br>13.6                                                                      |
| 0 - 4<br>5 - 9<br>10 - 14<br>15 - 19<br>20 - 24<br>25 - 34<br>35 - 44<br>45 - 54<br>55 - 64                                                                                                  | 167<br>180<br>197<br>181<br>154<br>350<br>452<br>398<br>310                                                              | 5.9%<br>6.3%<br>7.0%<br>6.4%<br>5.4%<br>12.3%<br>15.9%<br>14.0%<br>10.9%                                | 173<br>183<br>193<br>177<br>134<br>331<br>418<br>483<br>398                                                     | 5.8%<br>6.1%<br>6.5%<br>5.9%<br>4.5%<br>11.1%<br>14.0%<br>16.2%<br>13.3%                                | Number<br>171<br>187<br>204<br>189<br>134<br>298<br>417<br>475<br>434                     | 5.6<br>6.6<br>6.7<br>4.4<br>9.7<br>13.6<br>15.4                                                              |
| 0 - 4<br>5 - 9<br>10 - 14<br>15 - 19<br>20 - 24<br>25 - 34<br>35 - 44<br>45 - 54<br>55 - 64<br>65 - 74                                                                                       | 167<br>180<br>197<br>181<br>154<br>350<br>452<br>398<br>310<br>254                                                       | 5.9%<br>6.3%<br>7.0%<br>6.4%<br>5.4%<br>12.3%<br>15.9%<br>14.0%<br>10.9%<br>9.0%                        | 173<br>183<br>193<br>177<br>134<br>331<br>418<br>483<br>398<br>268                                              | 5.8%<br>6.1%<br>6.5%<br>5.9%<br>4.5%<br>11.1%<br>14.0%<br>16.2%<br>13.3%<br>9.0%                        | Number<br>171<br>187<br>204<br>189<br>134<br>298<br>417<br>475<br>434<br>332              | 5.6<br>6.6<br>6.7<br>4.4<br>9.7<br>13.6<br>15.4<br>10.8                                                      |
| 0 - 4<br>5 - 9<br>10 - 14<br>15 - 19<br>20 - 24<br>25 - 34<br>35 - 44<br>45 - 54<br>55 - 64<br>65 - 74<br>75 - 84                                                                            | 167<br>180<br>197<br>181<br>154<br>350<br>452<br>398<br>310<br>254                                                       | 5.9%<br>6.3%<br>7.0%<br>6.4%<br>5.4%<br>12.3%<br>15.9%<br>14.0%<br>10.9%<br>9.0%<br>5.3%                | 173<br>183<br>193<br>177<br>134<br>331<br>418<br>483<br>398<br>268<br>170                                       | 5.8% 6.1% 6.5% 5.9% 4.5% 11.1% 14.0% 16.2% 13.3% 9.0% 5.7%                                              | Number<br>171<br>187<br>204<br>189<br>134<br>298<br>417<br>475<br>434<br>332<br>169       | 5.6<br>6.6<br>6.7<br>4.4<br>9.7<br>13.6<br>15.4<br>10.8                                                      |
| 0 - 4<br>5 - 9<br>10 - 14<br>15 - 19<br>20 - 24<br>25 - 34<br>35 - 44<br>45 - 54<br>55 - 64<br>65 - 74                                                                                       | 167<br>180<br>197<br>181<br>154<br>350<br>452<br>398<br>310<br>254<br>150<br>43                                          | 5.9% 6.3% 7.0% 6.4% 5.4% 12.3% 15.9% 14.0% 10.9% 9.0% 5.3% 1.5%                                         | 173<br>183<br>193<br>177<br>134<br>331<br>418<br>483<br>398<br>268<br>170<br>60                                 | 5.8% 6.1% 6.5% 5.9% 4.5% 11.1% 14.0% 16.2% 13.3% 9.0% 5.7% 2.0%                                         | Number<br>171<br>187<br>204<br>189<br>134<br>298<br>417<br>475<br>434<br>332<br>169<br>67 | Perce 5.6 6.7 6.6 6.7 4.4 9.7 13.6 15.4 10.8 5.5 2.2                                                         |
| 0 - 4<br>5 - 9<br>10 - 14<br>15 - 19<br>20 - 24<br>25 - 34<br>35 - 44<br>45 - 54<br>55 - 64<br>65 - 74<br>75 - 84<br>85+                                                                     | 167<br>180<br>197<br>181<br>154<br>350<br>452<br>398<br>310<br>254<br>150<br>43                                          | 5.9% 6.3% 7.0% 6.4% 5.4% 12.3% 15.9% 14.0% 10.9% 9.0% 5.3% 1.5%                                         | 173<br>183<br>193<br>177<br>134<br>331<br>418<br>483<br>398<br>268<br>170<br>60                                 | 5.8% 6.1% 6.5% 5.9% 4.5% 11.1% 14.0% 16.2% 13.3% 9.0% 5.7% 2.0%                                         | Number<br>171<br>187<br>204<br>189<br>134<br>298<br>417<br>475<br>434<br>332<br>169<br>67 | 5.6<br>6.6<br>6.7<br>4.2<br>9.7<br>13.6<br>15.4<br>10.8<br>5.8<br>2.2                                        |
| 0 - 4 5 - 9 10 - 14 15 - 19 20 - 24 25 - 34 35 - 44 45 - 54 55 - 64 65 - 74 75 - 84 85+  Race and Ethnicity                                                                                  | 167<br>180<br>197<br>181<br>154<br>350<br>452<br>398<br>310<br>254<br>150<br>43<br>Number                                | 5.9% 6.3% 7.0% 6.4% 5.4% 12.3% 15.9% 14.0% 10.9% 9.0% 5.3% 1.5%  000  Percent                           | 173<br>183<br>193<br>177<br>134<br>331<br>418<br>483<br>398<br>268<br>170<br>60<br>20<br>Number                 | 5.8% 6.1% 6.5% 5.9% 4.5% 11.1% 14.0% 16.2% 13.3% 9.0% 5.7% 2.0%  Percent                                | Number  171 187 204 189 134 298 417 475 434 332 169 67 Number                             | 5.6<br>6.1<br>6.4<br>9.7<br>13.0<br>15.4<br>10.8<br>5.8<br>2015                                              |
| 0 - 4 5 - 9 10 - 14 15 - 19 20 - 24 25 - 34 35 - 44 45 - 54 55 - 64 65 - 74 75 - 84 85+  Race and Ethnicity White Alone                                                                      | 167<br>180<br>197<br>181<br>154<br>350<br>452<br>398<br>310<br>254<br>150<br>43<br><b>2</b><br>Number<br>2,651           | 5.9% 6.3% 7.0% 6.4% 5.4% 12.3% 15.9% 14.0% 10.9% 9.0% 5.3% 1.5%  OOO  Percent 93.4%                     | 173<br>183<br>193<br>177<br>134<br>331<br>418<br>483<br>398<br>268<br>170<br>60<br>Number<br>2,711              | 5.8% 6.1% 6.5% 5.9% 4.5% 11.1% 14.0% 16.2% 13.3% 9.0% 5.7% 2.0%  Percent 90.7%                          | Number  171  187  204  189  134  298  417  475  434  332  169  67  Number  2,768          | 5.6<br>6.6<br>6.7<br>4.4<br>9.7<br>13.6<br>15.4<br>10.8<br>5.8<br>2.2<br>2015<br>Perce<br>89.9               |
| 5 - 9 10 - 14 15 - 19 20 - 24 25 - 34 35 - 44 45 - 54 55 - 64 65 - 74 75 - 84 85+  Race and Ethnicity White Alone Black Alone                                                                | 167<br>180<br>197<br>181<br>154<br>350<br>452<br>398<br>310<br>254<br>150<br>43<br><b>2</b><br>Number<br>2,651           | 5.9% 6.3% 7.0% 6.4% 5.4% 12.3% 15.9% 14.0% 10.9% 9.0% 5.3% 1.5%  OOO  Percent 93.4% 3.4%                | 173<br>183<br>193<br>177<br>134<br>331<br>418<br>483<br>398<br>268<br>170<br>60<br>Number<br>2,711<br>132       | 5.8% 6.1% 6.5% 5.9% 4.5% 11.1% 14.0% 16.2% 13.3% 9.0% 5.7% 2.0%  Percent 90.7% 4.4%                     | Number 171 187 204 189 134 298 417 475 434 332 169 67 Number 2,768 146                    | 5.0<br>6.1<br>6.1<br>6.1<br>9.1<br>13.0<br>15.1<br>10.1<br>5.9<br>2.1<br>2015<br>Perco<br>89.9<br>4.1        |
| 0 - 4 5 - 9 10 - 14 15 - 19 20 - 24 25 - 34 35 - 44 45 - 54 55 - 64 65 - 74 75 - 84 85+  Race and Ethnicity White Alone Black Alone American Indian Alone                                    | 167<br>180<br>197<br>181<br>154<br>350<br>452<br>398<br>310<br>254<br>150<br>43<br><b>2</b><br>Number<br>2,651<br>97     | 5.9% 6.3% 7.0% 6.4% 5.4% 12.3% 15.9% 14.0% 10.9% 9.0% 5.3% 1.5%  OOO  Percent 93.4% 3.4% 0.7%           | 173<br>183<br>193<br>177<br>134<br>331<br>418<br>483<br>398<br>268<br>170<br>60<br>Number<br>2,711<br>132<br>21 | 5.8% 6.1% 6.5% 5.9% 4.5% 11.1% 14.0% 16.2% 13.3% 9.0% 5.7% 2.0%  Percent 90.7% 4.4% 0.7%                | Number  171  187  204  189  134  298  417  475  434  332  169  67  Number  2,768  146  21 | 5.0<br>6.0<br>6.0<br>6.0<br>4.4<br>9.0<br>13.0<br>15.0<br>10.1<br>5.2<br>2015<br>Perco<br>89.9<br>4.0        |
| 0 - 4 5 - 9 10 - 14 15 - 19 20 - 24 25 - 34 35 - 44 45 - 54 55 - 64 65 - 74 75 - 84 85+  Race and Ethnicity White Alone Black Alone American Indian Alone Asian Alone                        | 167<br>180<br>197<br>181<br>154<br>350<br>452<br>398<br>310<br>254<br>150<br>43<br>2<br>Number<br>2,651<br>97<br>21      | 5.9% 6.3% 7.0% 6.4% 5.4% 12.3% 15.9% 14.0% 10.9% 9.0% 5.3% 1.5%  OOO  Percent 93.4% 3.4% 0.7% 0.3%      | 173 183 193 177 134 331 418 483 398 268 170 60 20 Number 2,711 132 21 13                                        | 5.8% 6.1% 6.5% 5.9% 4.5% 11.1% 14.0% 16.2% 13.3% 9.0% 5.7% 2.0%  D10  Percent 90.7% 4.4% 0.7% 0.4%      | Number  171 187 204 189 134 298 417 475 434 332 169 67 Number 2,768 146 21 15             | 5.0<br>6.1<br>6.1<br>6.1<br>13.0<br>15.1<br>10.1<br>5.9<br>2.1<br>2015<br>Perco<br>89.9<br>4.1<br>0.1        |
| 0 - 4 5 - 9 10 - 14 15 - 19 20 - 24 25 - 34 35 - 44 45 - 54 55 - 64 65 - 74 75 - 84 85+  Race and Ethnicity White Alone Black Alone American Indian Alone Asian Alone Pacific Islander Alone | 167<br>180<br>197<br>181<br>154<br>350<br>452<br>398<br>310<br>254<br>150<br>43<br>2<br>Number<br>2,651<br>97<br>21<br>9 | 5.9% 6.3% 7.0% 6.4% 5.4% 12.3% 15.9% 14.0% 10.9% 9.0% 5.3% 1.5%  000  Percent 93.4% 3.4% 0.7% 0.3% 0.0% | 173 183 193 177 134 331 418 483 398 268 170 60 21 Number 2,711 132 21 13 1                                      | 5.8% 6.1% 6.5% 5.9% 4.5% 11.1% 14.0% 16.2% 13.3% 9.0% 5.7% 2.0%  D10  Percent 90.7% 4.4% 0.7% 0.4% 0.0% | Number  171 187 204 189 134 298 417 475 434 332 169 67 2 Number 2,768 146 21 15 1         | 5.6<br>6.6<br>6.6<br>4.4<br>9.7<br>13.6<br>15.4<br>10.8<br>5.9<br>2.7<br>2015<br>Perco<br>89.9<br>4.7<br>0.8 |
| 0 - 4 5 - 9 10 - 14 15 - 19 20 - 24 25 - 34 35 - 44 45 - 54 55 - 64 65 - 74 75 - 84 85+  Race and Ethnicity White Alone Black Alone American Indian Alone Asian Alone                        | 167<br>180<br>197<br>181<br>154<br>350<br>452<br>398<br>310<br>254<br>150<br>43<br>2<br>Number<br>2,651<br>97<br>21      | 5.9% 6.3% 7.0% 6.4% 5.4% 12.3% 15.9% 14.0% 10.9% 9.0% 5.3% 1.5%  OOO  Percent 93.4% 3.4% 0.7% 0.3%      | 173 183 193 177 134 331 418 483 398 268 170 60 20 Number 2,711 132 21 13                                        | 5.8% 6.1% 6.5% 5.9% 4.5% 11.1% 14.0% 16.2% 13.3% 9.0% 5.7% 2.0%  D10  Percent 90.7% 4.4% 0.7% 0.4%      | Number  171 187 204 189 134 298 417 475 434 332 169 67 Number 2,768 146 21 15             | 5.6<br>6.6<br>6.4<br>9.7<br>13.6<br>15.4<br>10.8<br>5.8                                                      |