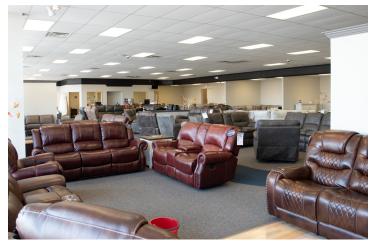

#### **PROPERTY OVERVIEW**

Suite A at Wimberly Plaza is a large, 8,000 square foot retail space. It is one of two units in this shopping space. The property is just off of the high traffic intersection of Spring Avenue and Beltline Road. Nearby retailers include Starbucks, Walmart, Academy Sports, Home Depot, Arbys, Aaron's Rental, Zaxby's, Buffalo Wild Wings and many more.

### **PROPERTY HIGHLIGHTS**

935 Wimberly Drive, Decatur, AL 3560<sup>-</sup>

EMMETTE BARRAN, CCIM

ebarran@gatewaycommercial.net 256.355.0721

Details contained, herein, are from sources we deem reliable. However, no liability is assumed for errors or omissions. This offering is subject to change or be withdrawn without notice.