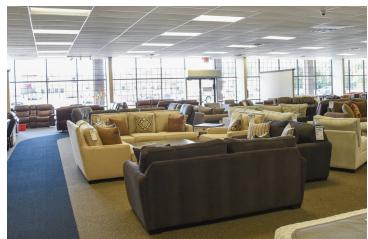

#### **PROPERTY OVERVIEW**

Suite A at Wimberly Plaza is a large, 8,000 square foot retail space. It is one of two units in this shopping space. The property is just off of the high traffic intersection of Spring Avenue and Beltline Road. Nearby retailers include Starbucks, Walmart, Academy Sports, Home Depot, Arbys, Aaron's Rental, Zaxby's, Buffalo Wild Wings and many more.

### **PROPERTY HIGHLIGHTS**

935 Wimberly Drive, Decatur, AL 3560<sup>-</sup>

EMMETTE BARRAN, CCIM

ebarran@gatewaycommercial.net 256.355.0721

Details contained, herein, are from sources we deem reliable. However, no liability is assumed for errors or omissions. This offering is subject to change or be withdrawn without notice.