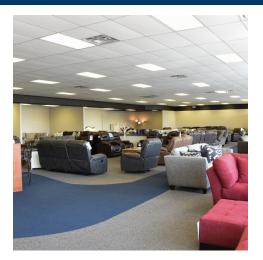

#### **PROPERTY OVERVIEW**

Suite A at Wimberly Plaza is a large, 8,000 square foot retail space. It is one of two units in this shopping space. The property is just off of the high traffic intersection of Spring Avenue and Beltline Road. Nearby retailers include Starbucks, Walmart, Academy Sports, Home Depot, Arbys, Aaron's Rental, Zaxby's, Buffalo Wild Wings and many more.

### **PROPERTY HIGHLIGHTS**

935 Wimberly Drive, Decatur, AL 3560<sup>-</sup>

EMMETTE BARRAN, CCIM

ebarran@gatewaycommercial.net 256.355.0721

Details contained, herein, are from sources we deem reliable. However, no liability is assumed for errors or omissions. This offering is subject to change or be withdrawn without notice.