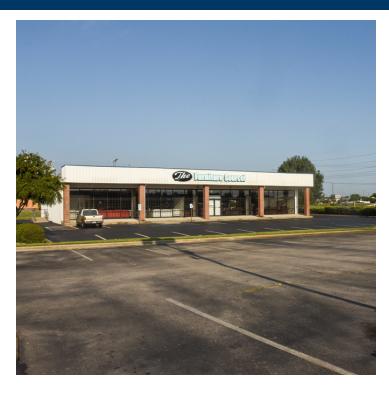

935 Wimberly Drive, Decatur, AL 35601

#### **PROPERTY OVERVIEW**

Suite A at Wimberly Plaza is a large, 8,000 square foot retail space. It is one of two units in this shopping space. The property is just off of the high traffic intersection of Spring Avenue and Beltline Road. Nearby retailers include Starbucks, Walmart, Academy Sports, Home Depot, Arbys, Aaron's Rental, Zaxby's, Buffalo Wild Wings and many more.