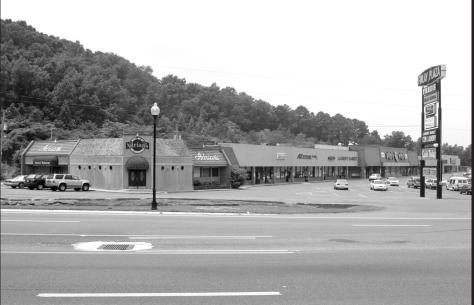

## ■ Finlay Plaza Guntersville, Alabama

Finley Plaza is located at the intersection of Highway 69 and Sunset Drive in Guntersville, Alabama. Guntersville has a population of 11,722 within a 5 mile radius. Average household income is \$39,367 and is expected to increase 12.4% over the next 5 years. Finley Plaza offers 87,854 square feet of prime retail space with anchors such as Piggly Wiggly, Dollar General and Fred's - Finley Plaza offers an excellent tenant mix for any retail establishment.