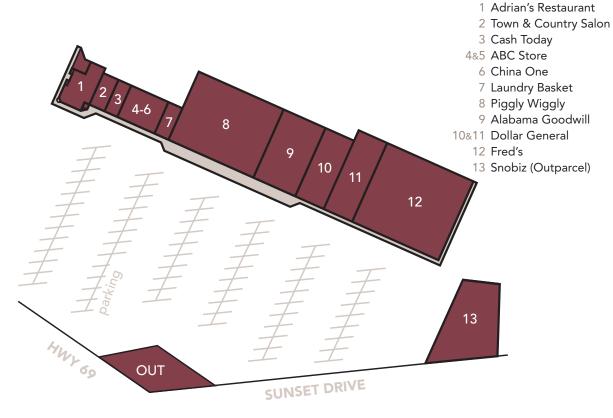

4,675 sq ft

2,578 sq ft

3,300 sq ft

1,900 sq ft

1,950 sq ft

22,720 sq ft

9,800 sq ft

16,000 sq ft

24,000 sq ft

931 sq ft